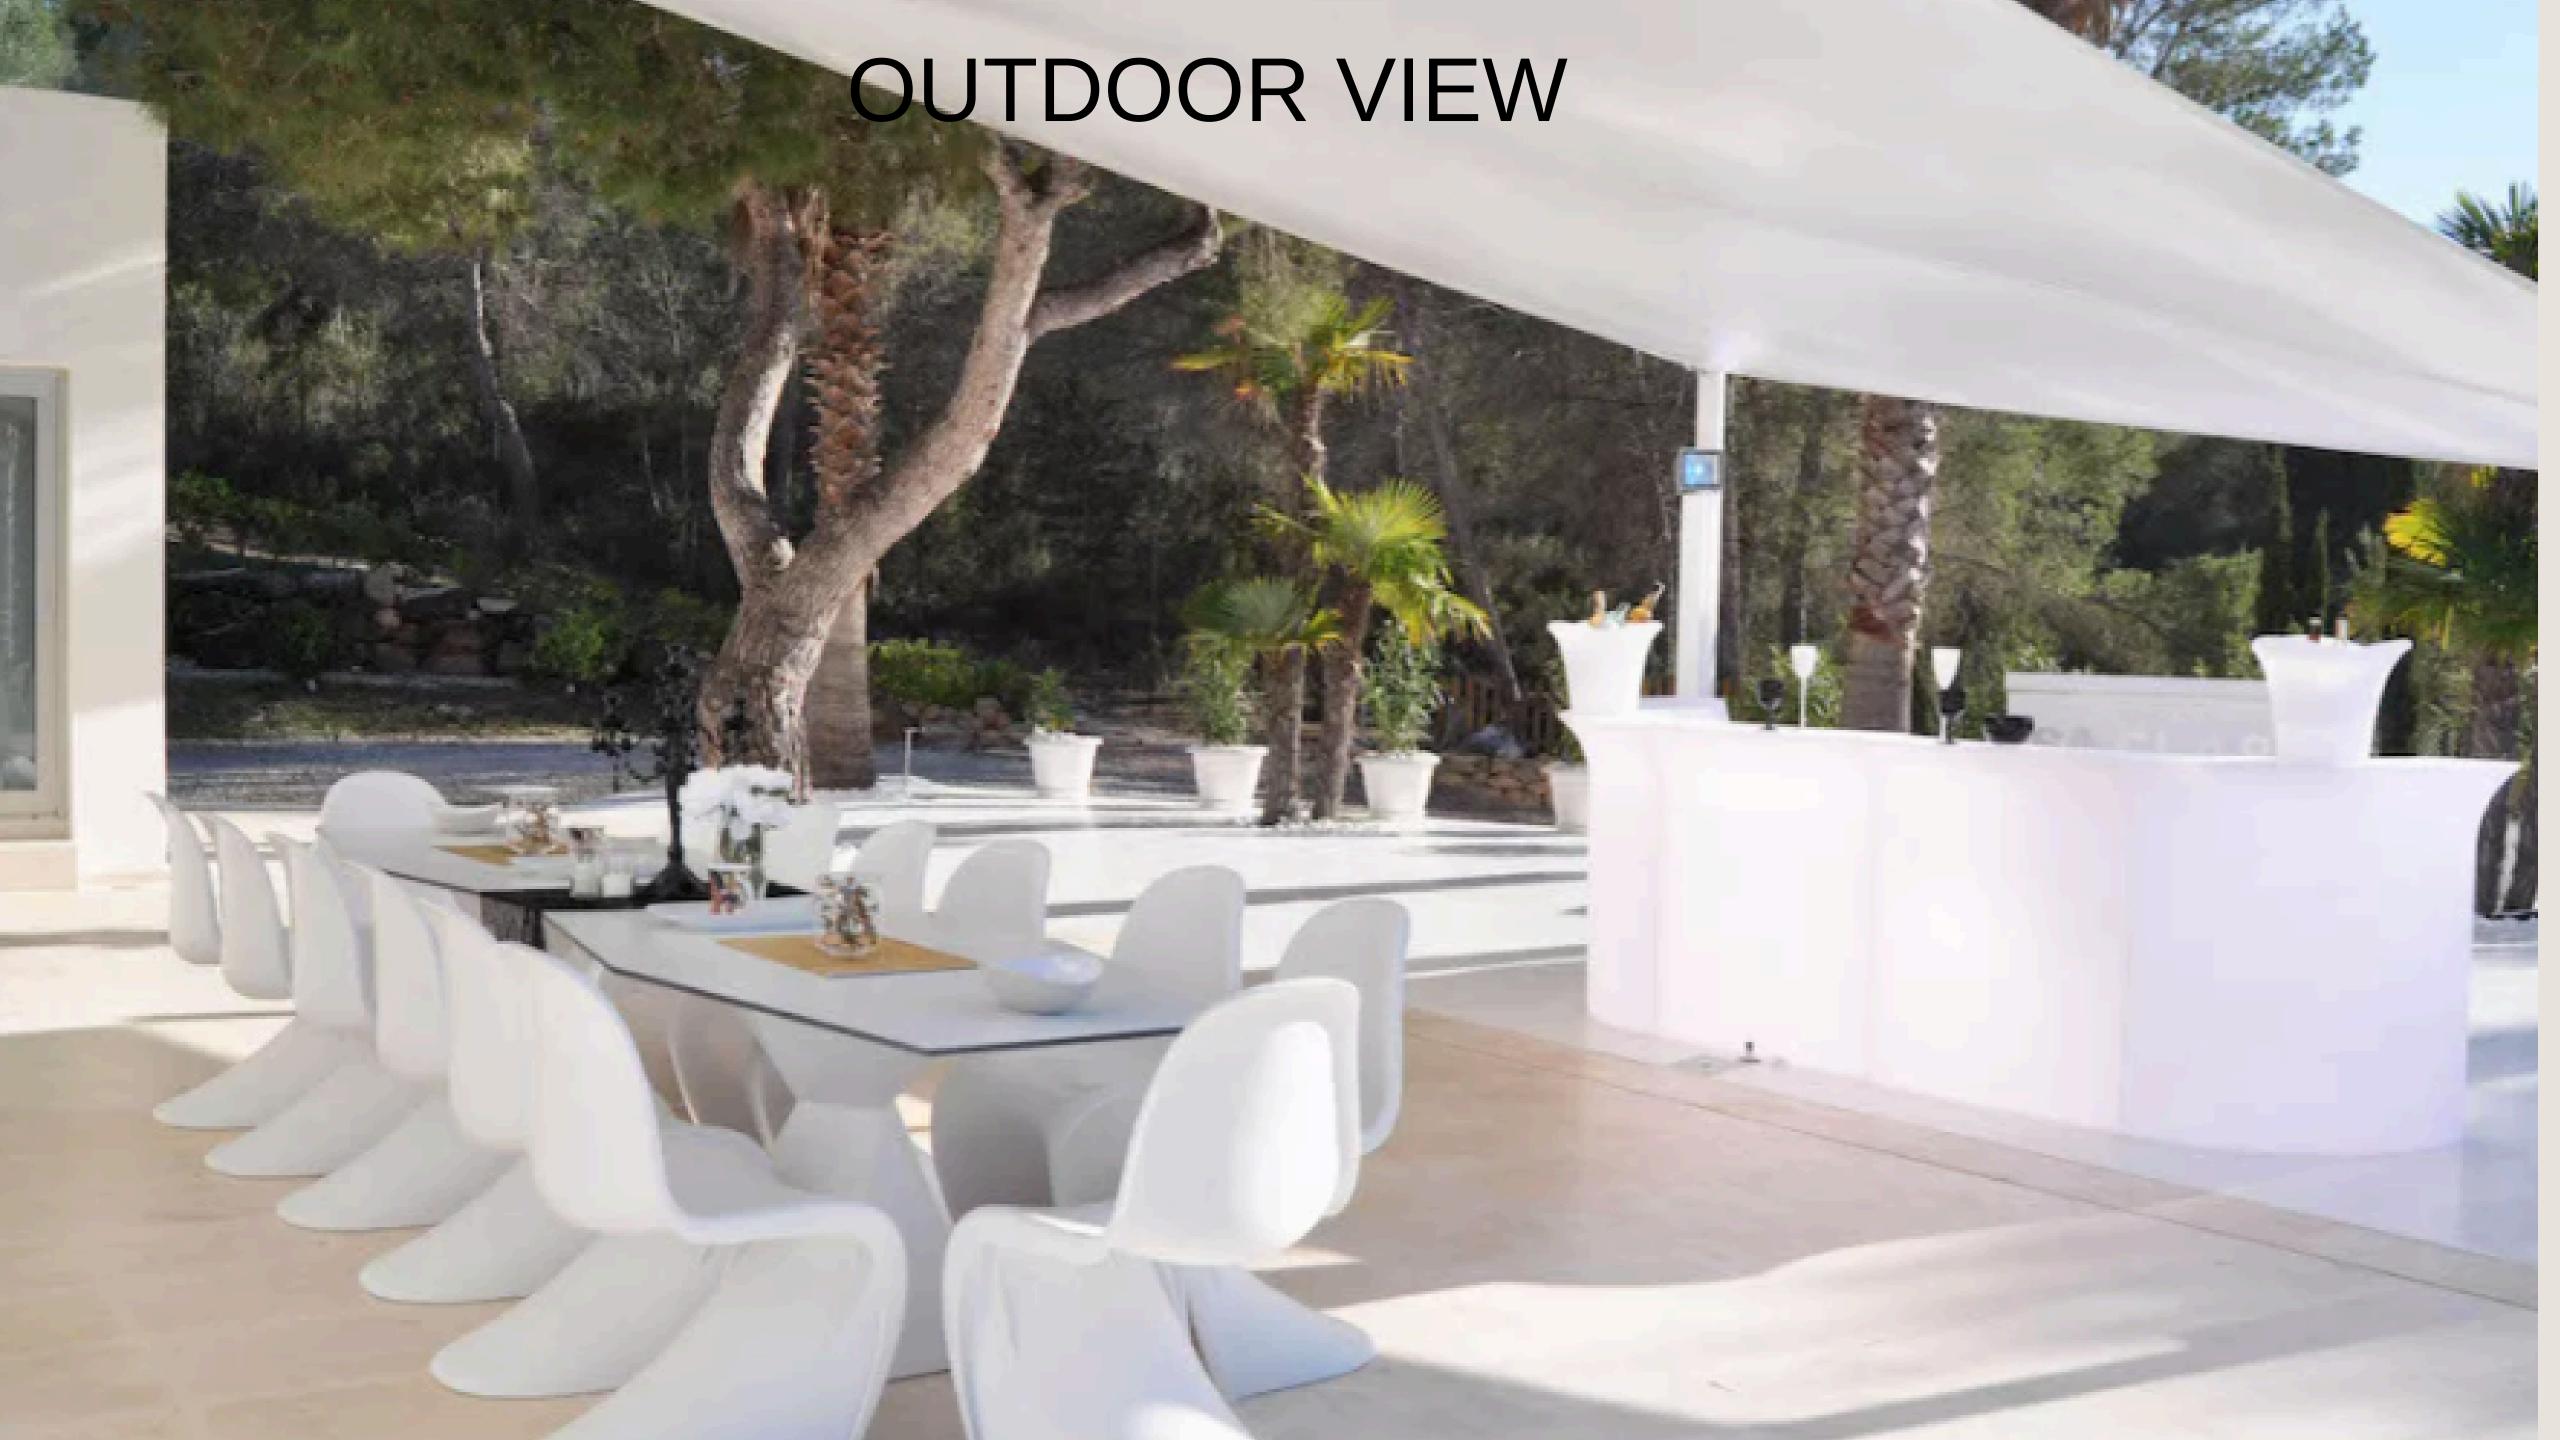

Large outdoor terrace of about 2000m2 all on one level, with several areas: outdoor dining area for 20 guests, large BBQ, bar and several chillout areas. The house has an infinity pool of 18m X 3m with extraordinary views of the San Antonio Bay and sunsets.