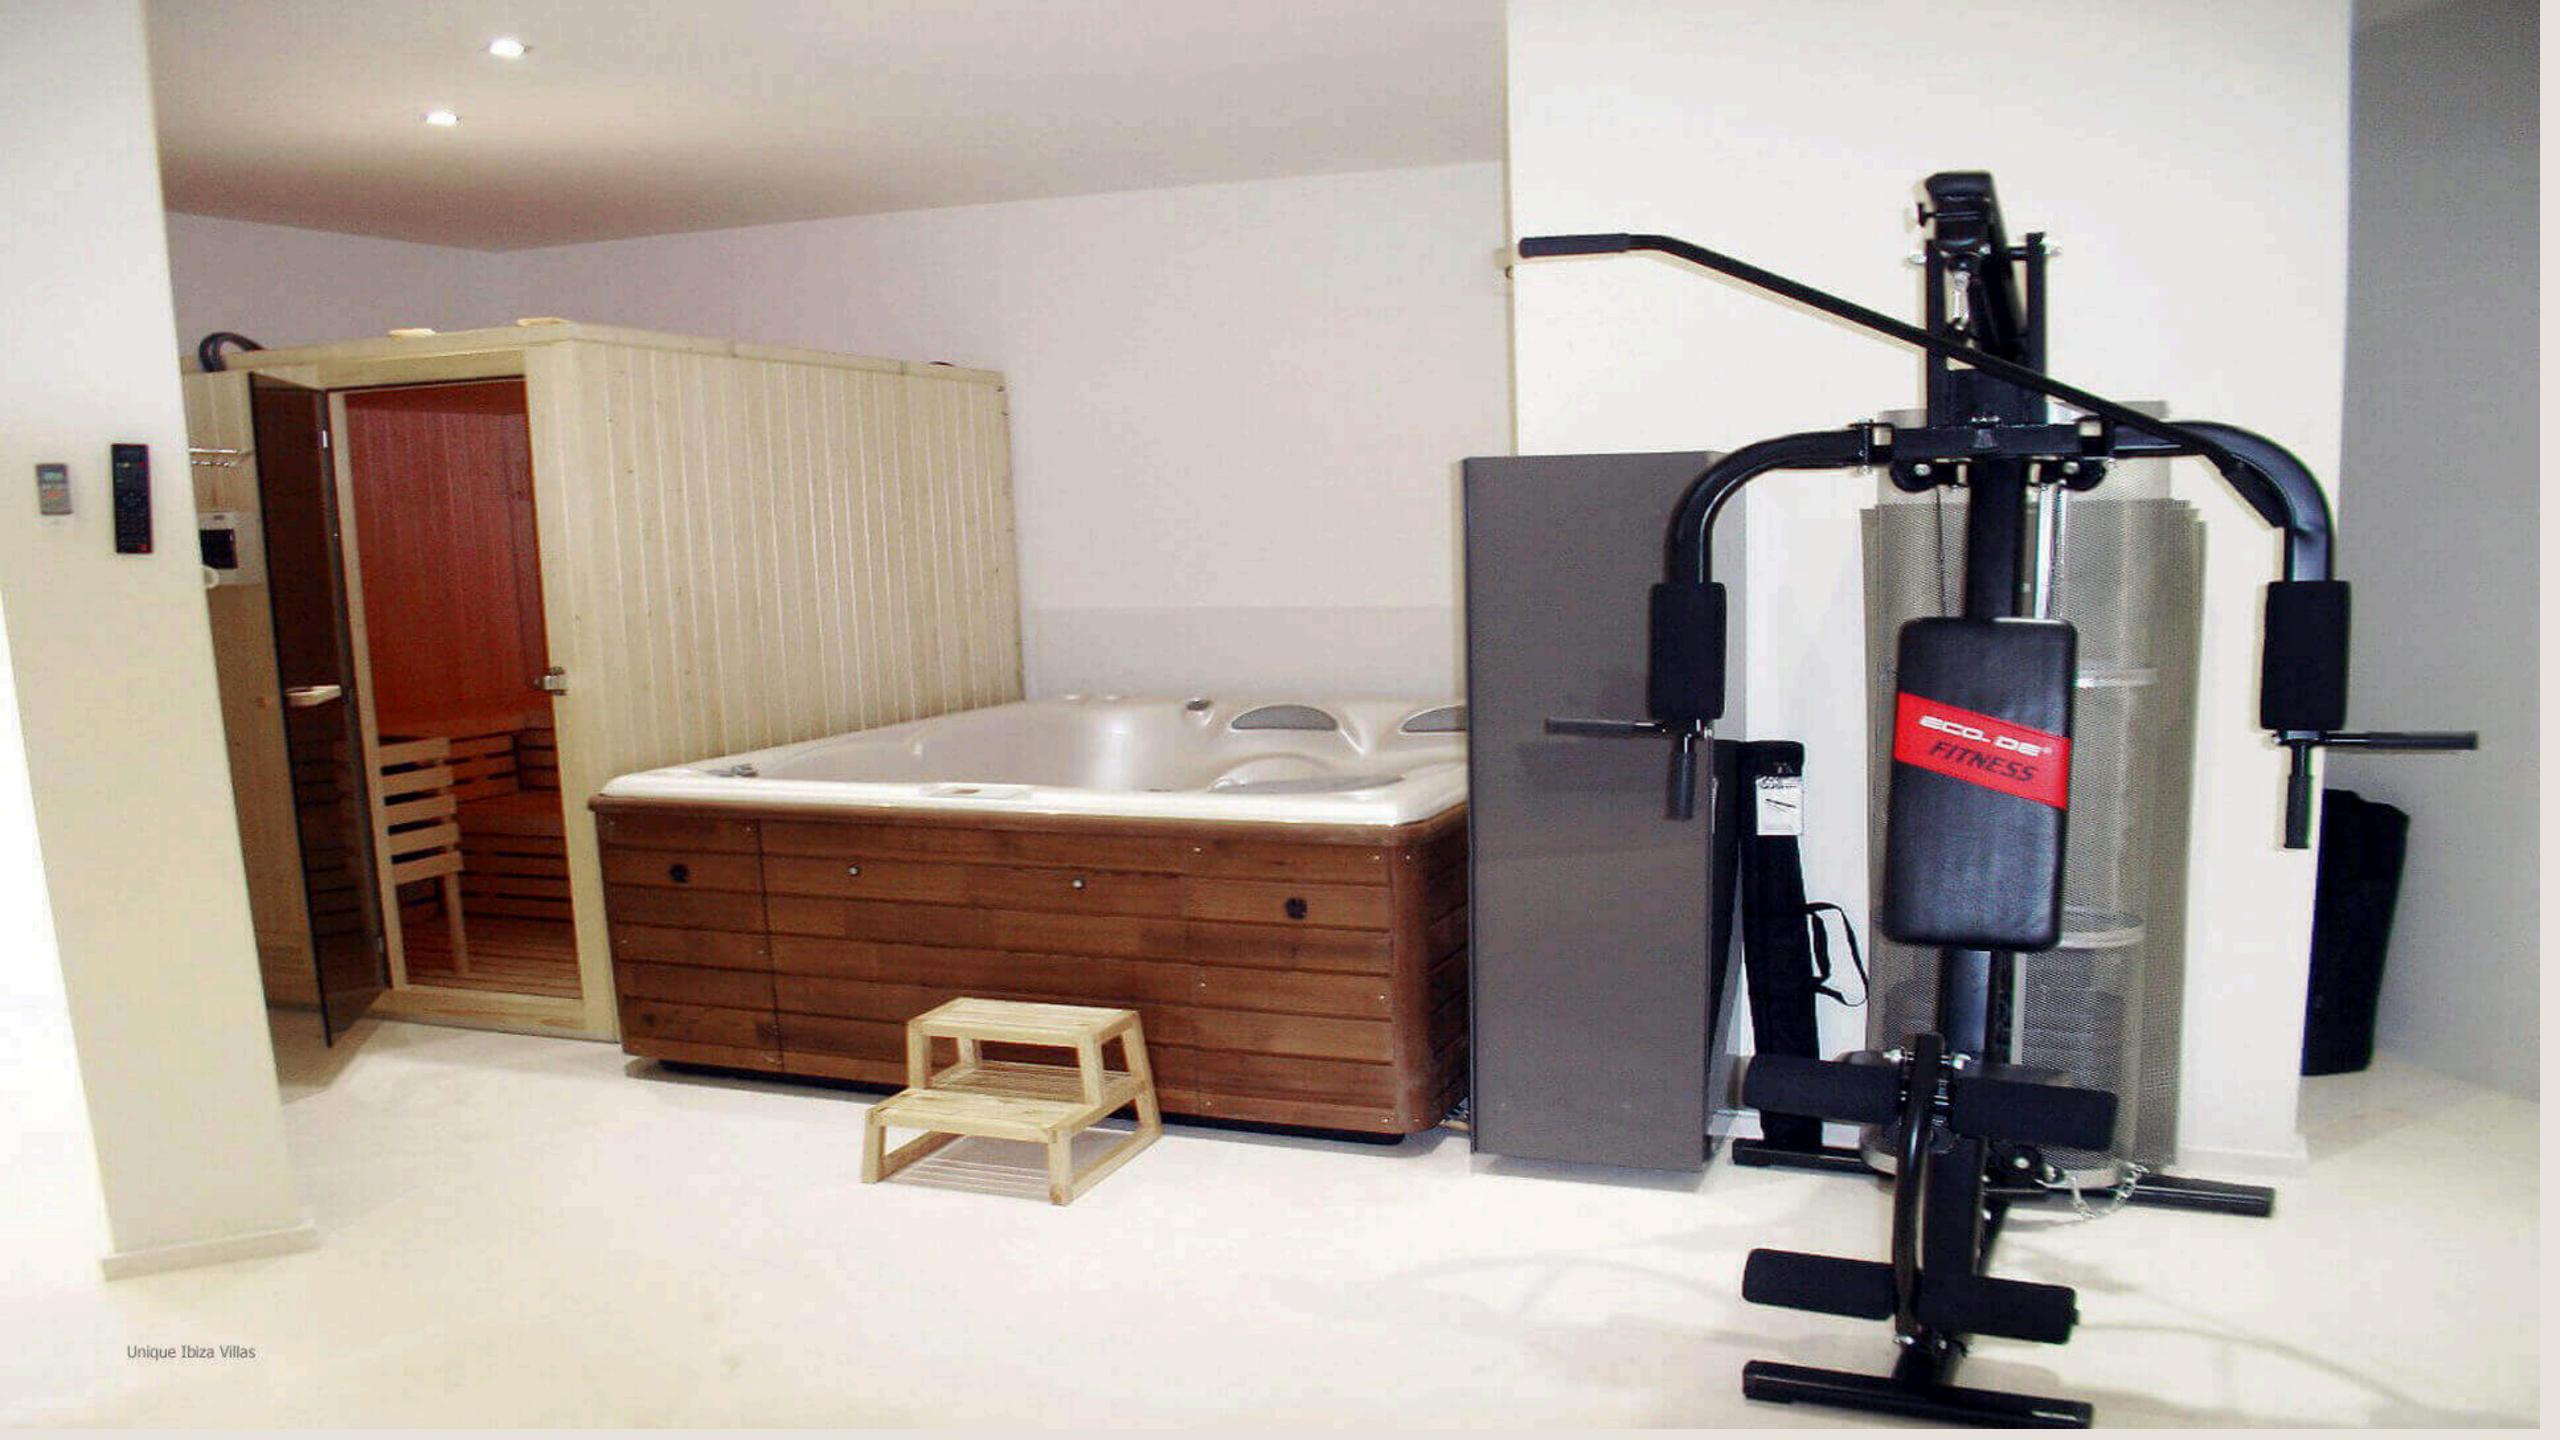

### Level 2 of 430m2:

- 1 large dining and living room with a kitchen
- 2 bedrooms with ensuite bathrooms, decorated with a mixed minimalist and neoclassic style
- 1 gymnasium with a SPA and sauna.

Satellite Internet WIFI in all the property. Parking for several cars.