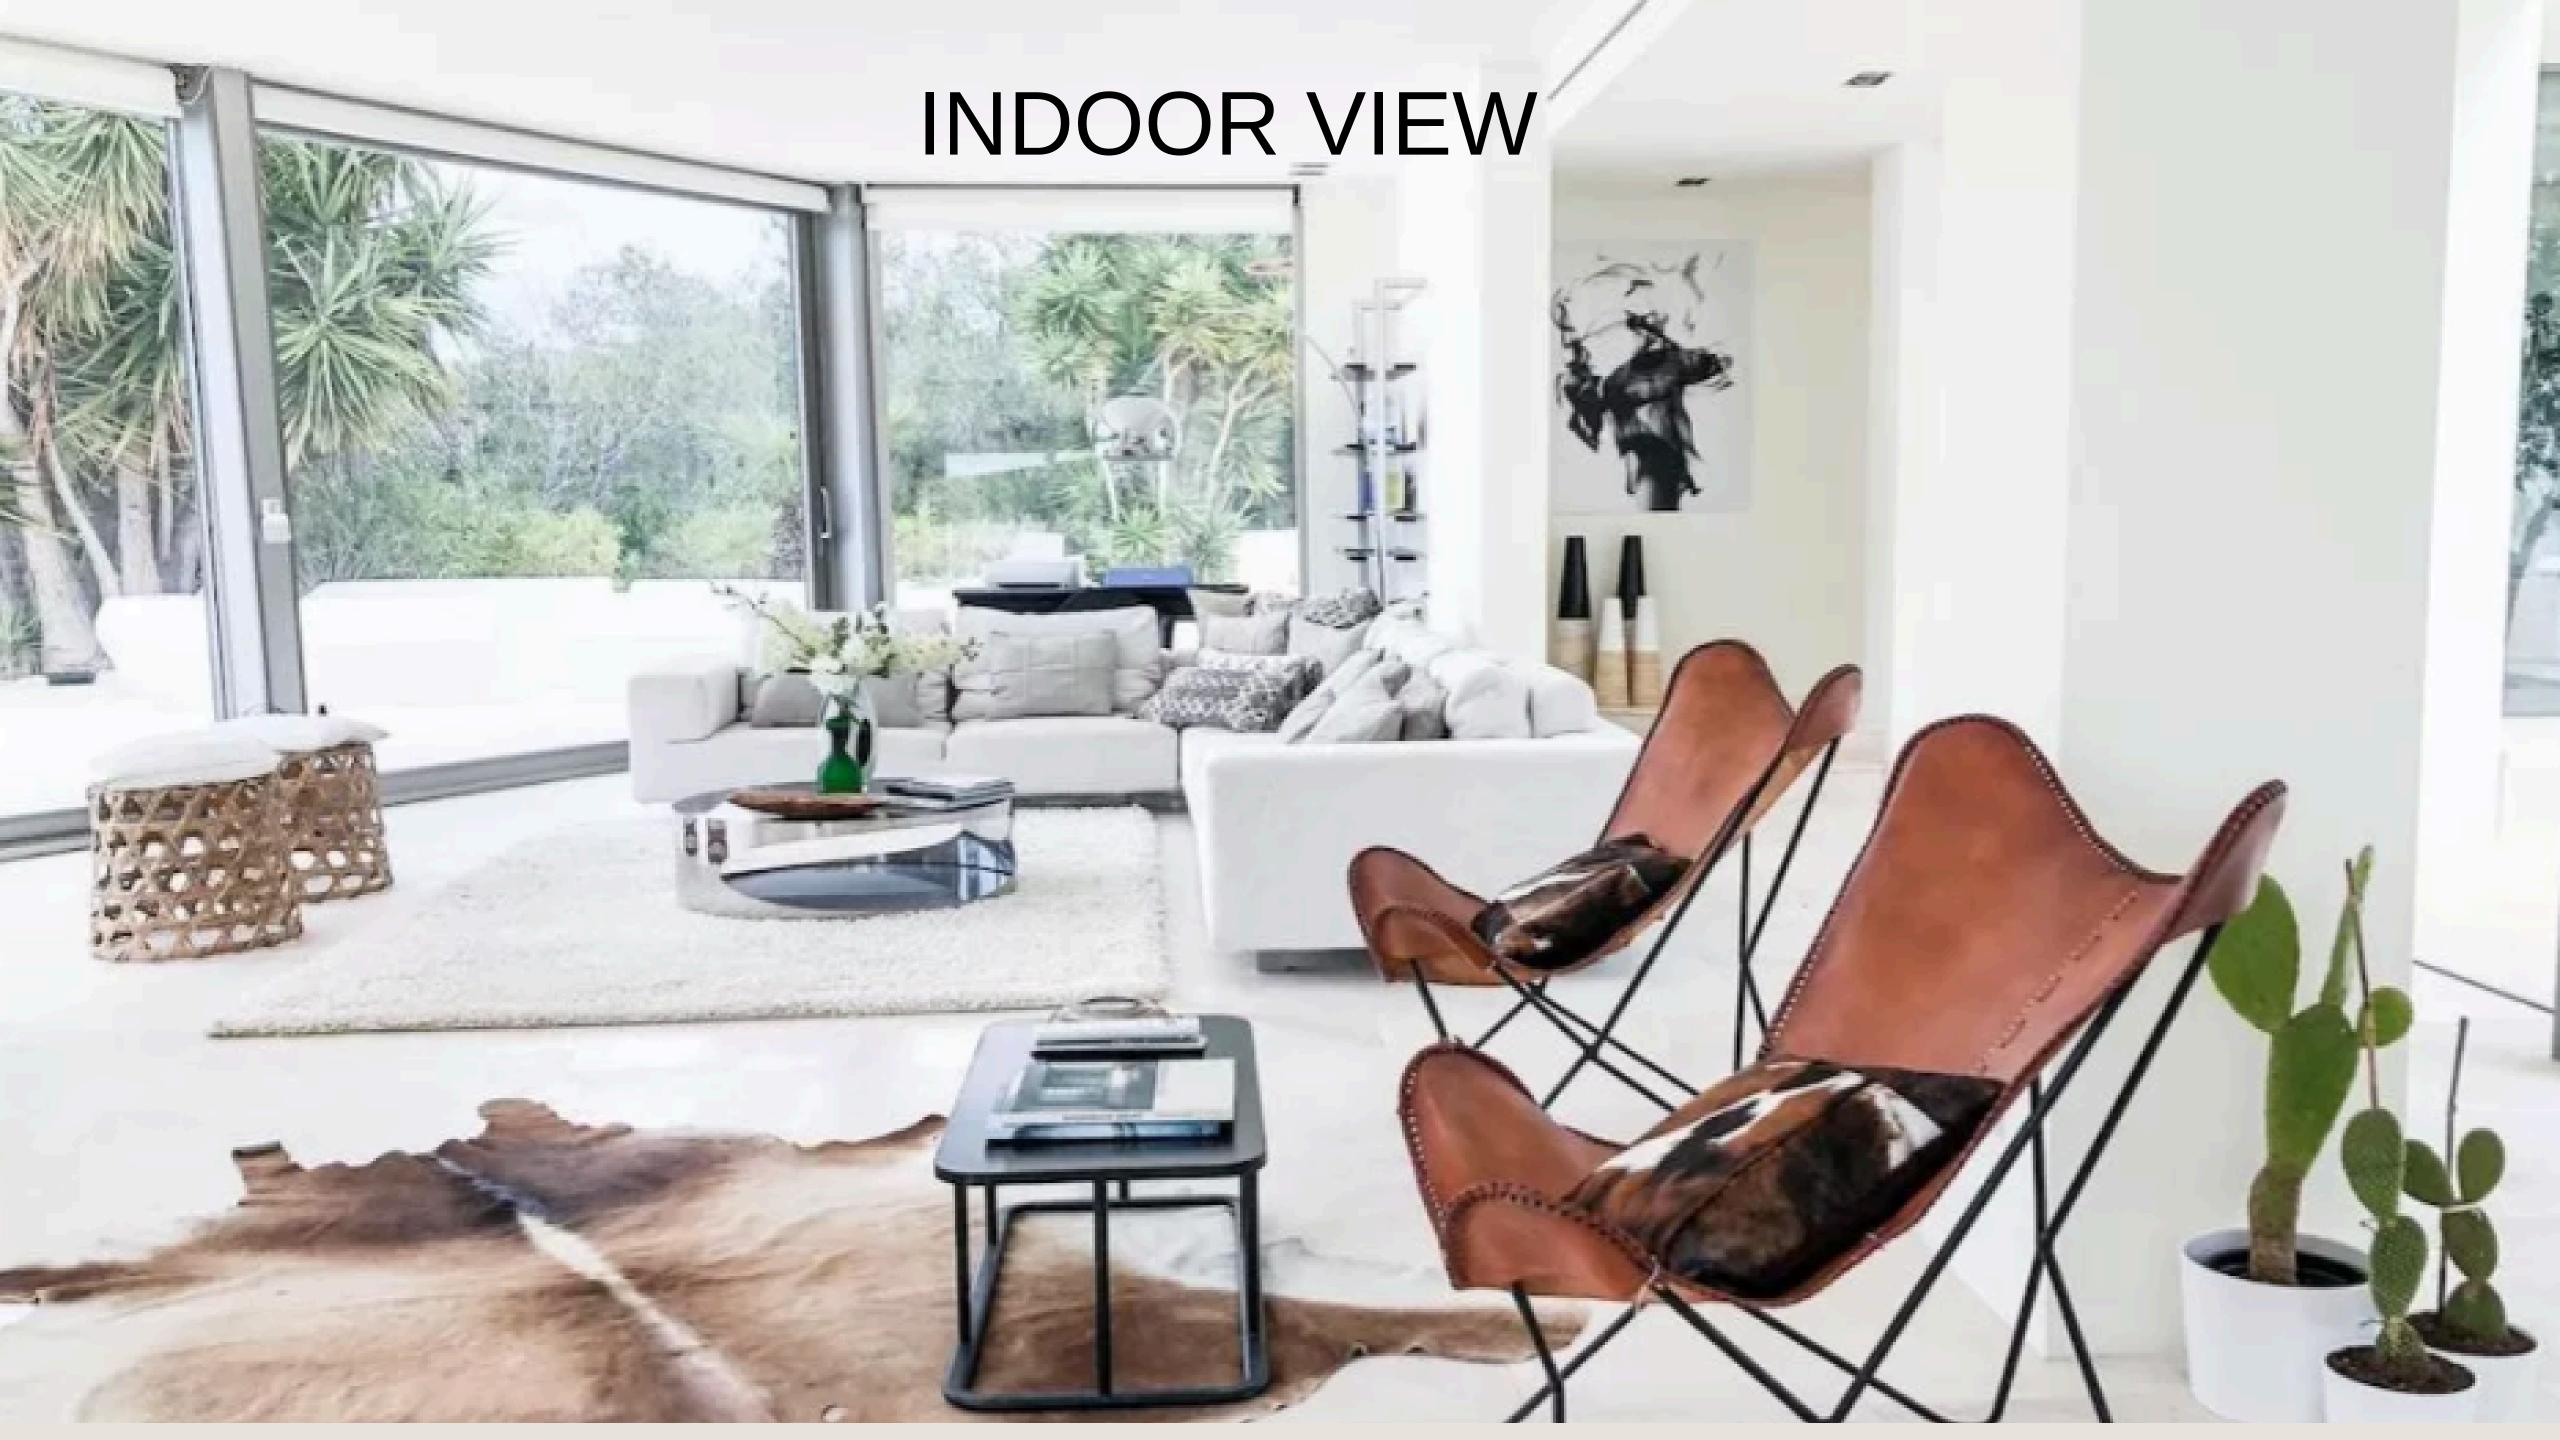

## Lower Floor:

- 1 large dining and living room
- 1 fully equipped kitchen
- 1 guest toilet
- 3 bedrooms, all with private bathrooms, locks on each door and safe deposits.

### Level 2 of 430m2:

- 1 large dining and living room with a kitchen
- 2 bedrooms with ensuite bathrooms, decorated with a mixed minimalist and neoclassic style
- 1 gymnasium with a SPA and sauna.

Satellite Internet WIFI in all the property. Parking for several cars.