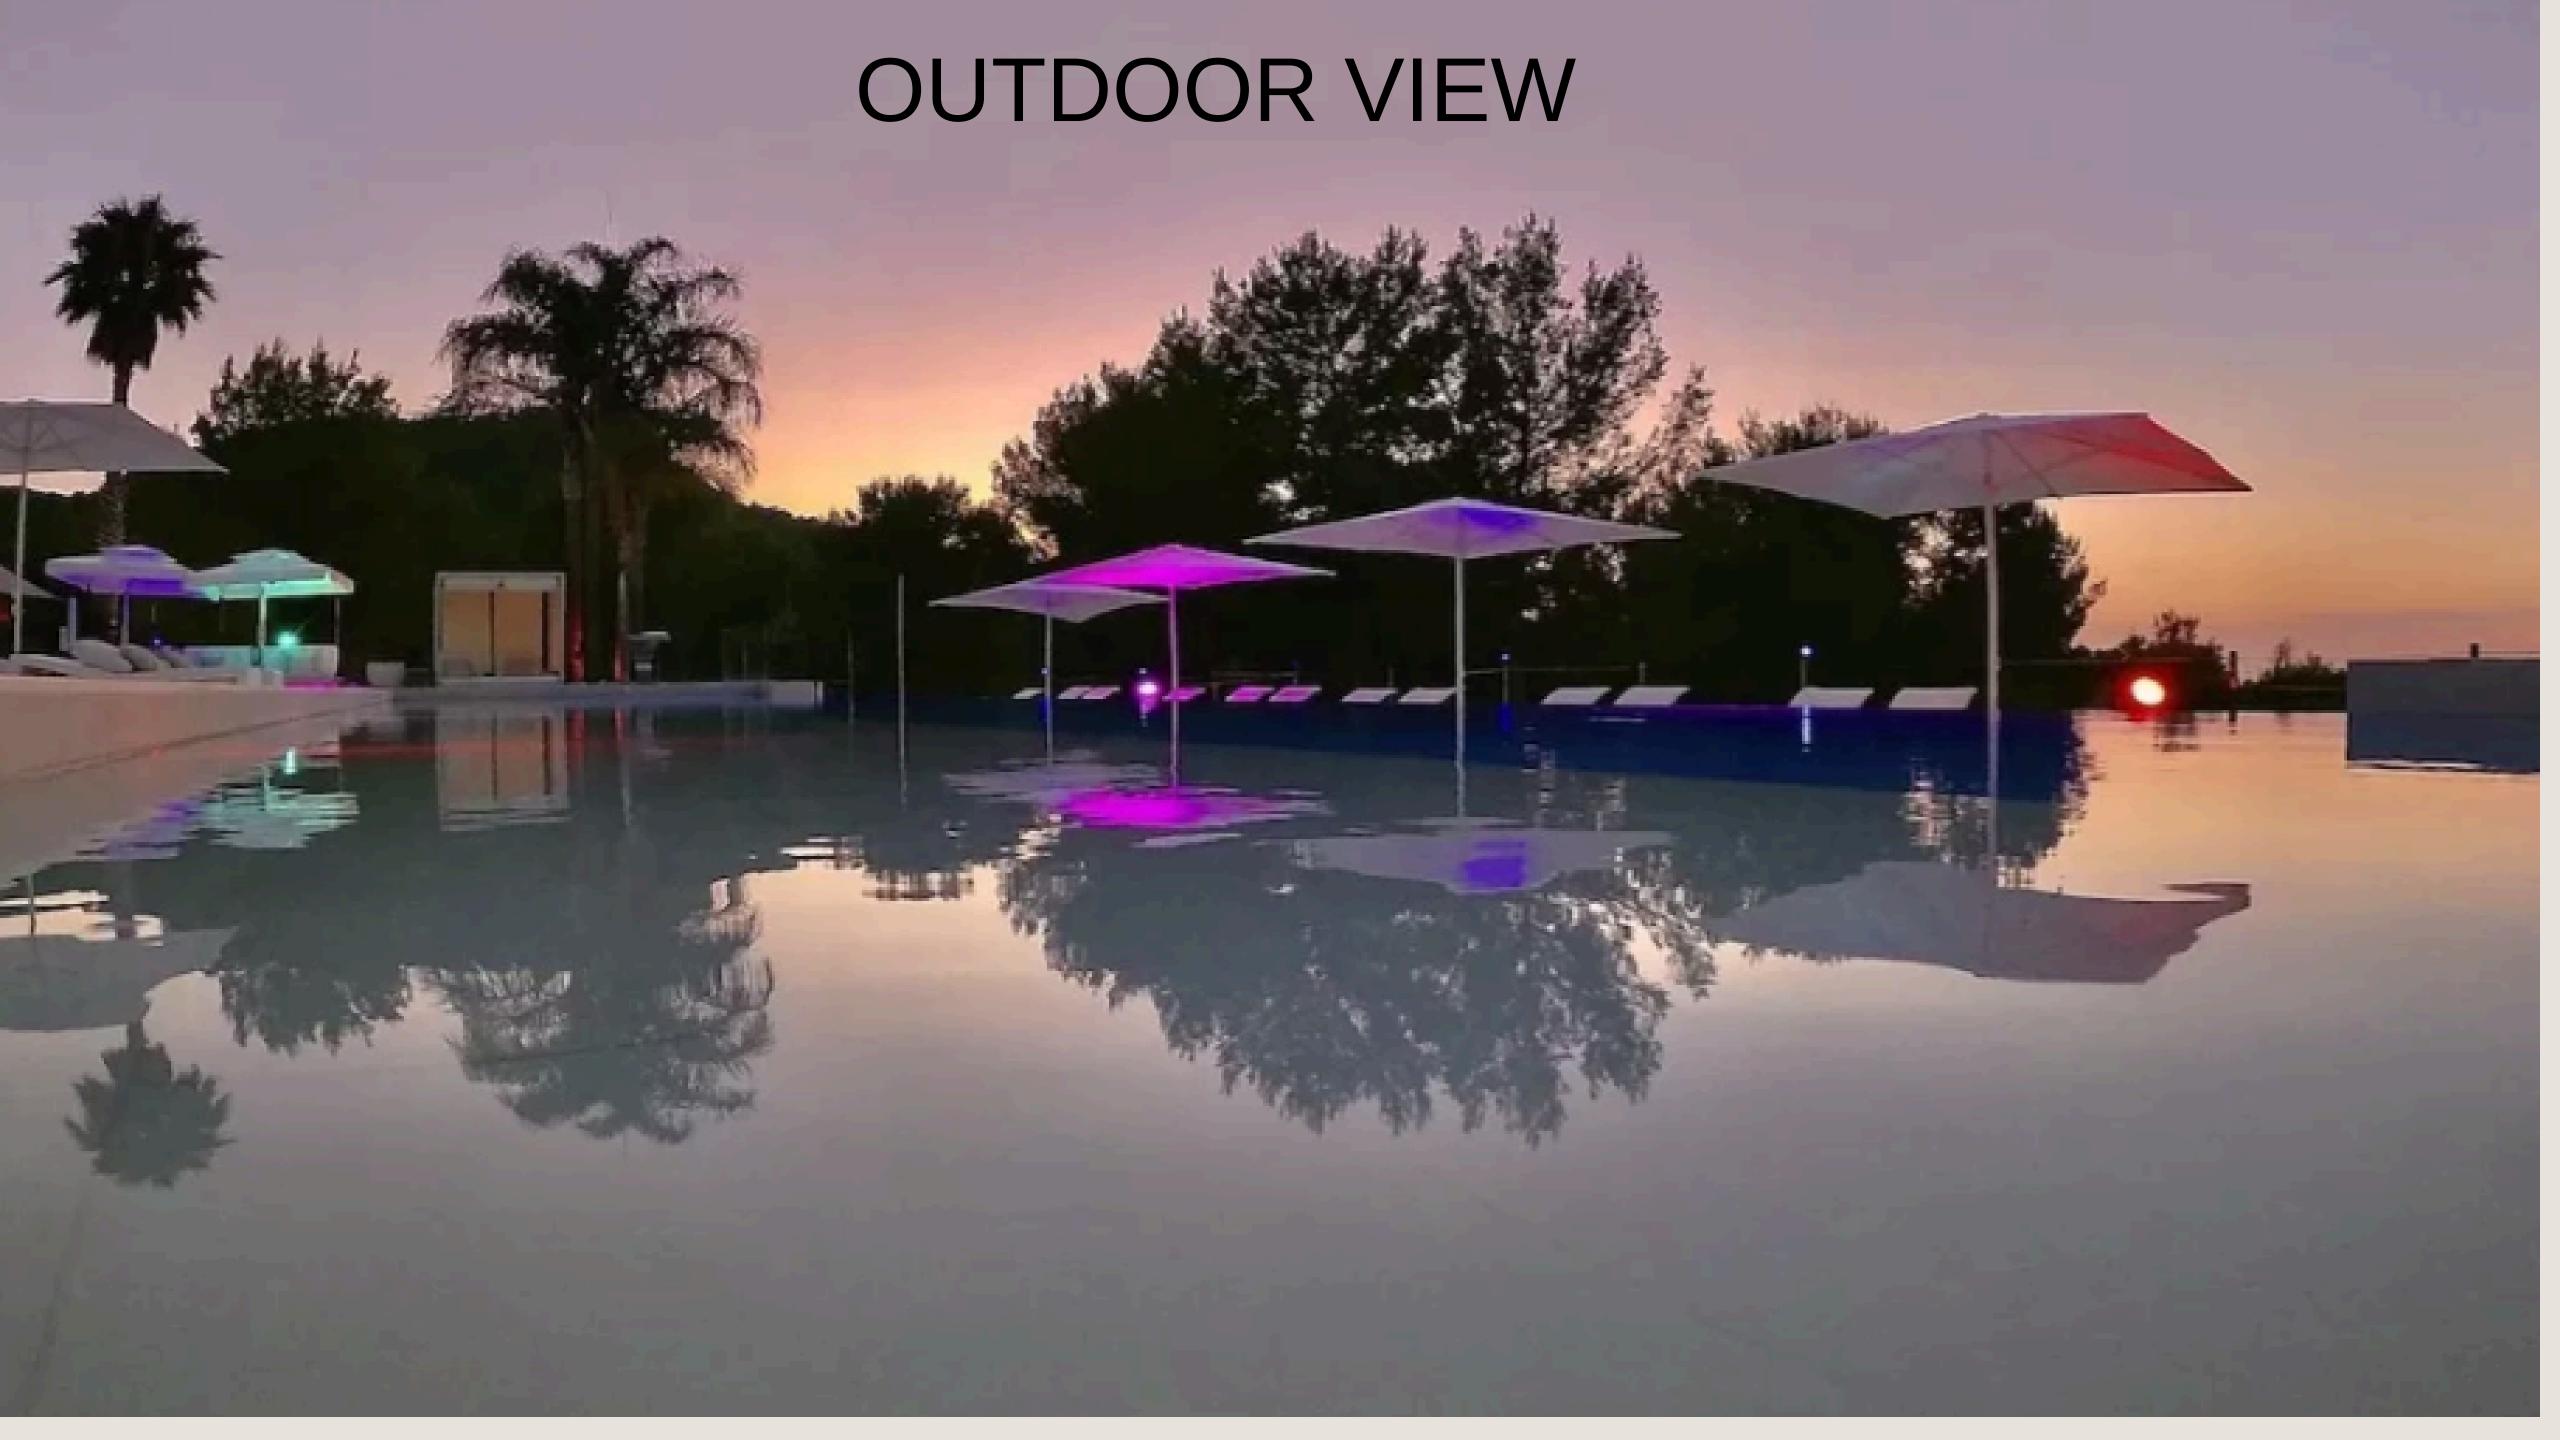

Large outdoor terrace of about 2000m2 all on one level, with several areas: outdoor dining area for 20 guests, large BBQ, bar and several chillout areas. The house has an infinity pool of 18m X 3m with extraordinary views of the San Antonio Bay and sunsets.

There is a smaller pool for children in the back of the property with waterfalls in 5 levels with mini pools, all lightened with optic fiber in 8 colors which simultaneously change.

ZARO has a gran outdoor music equipment, 4 indoor floor speakers that can be switched to the pool area.