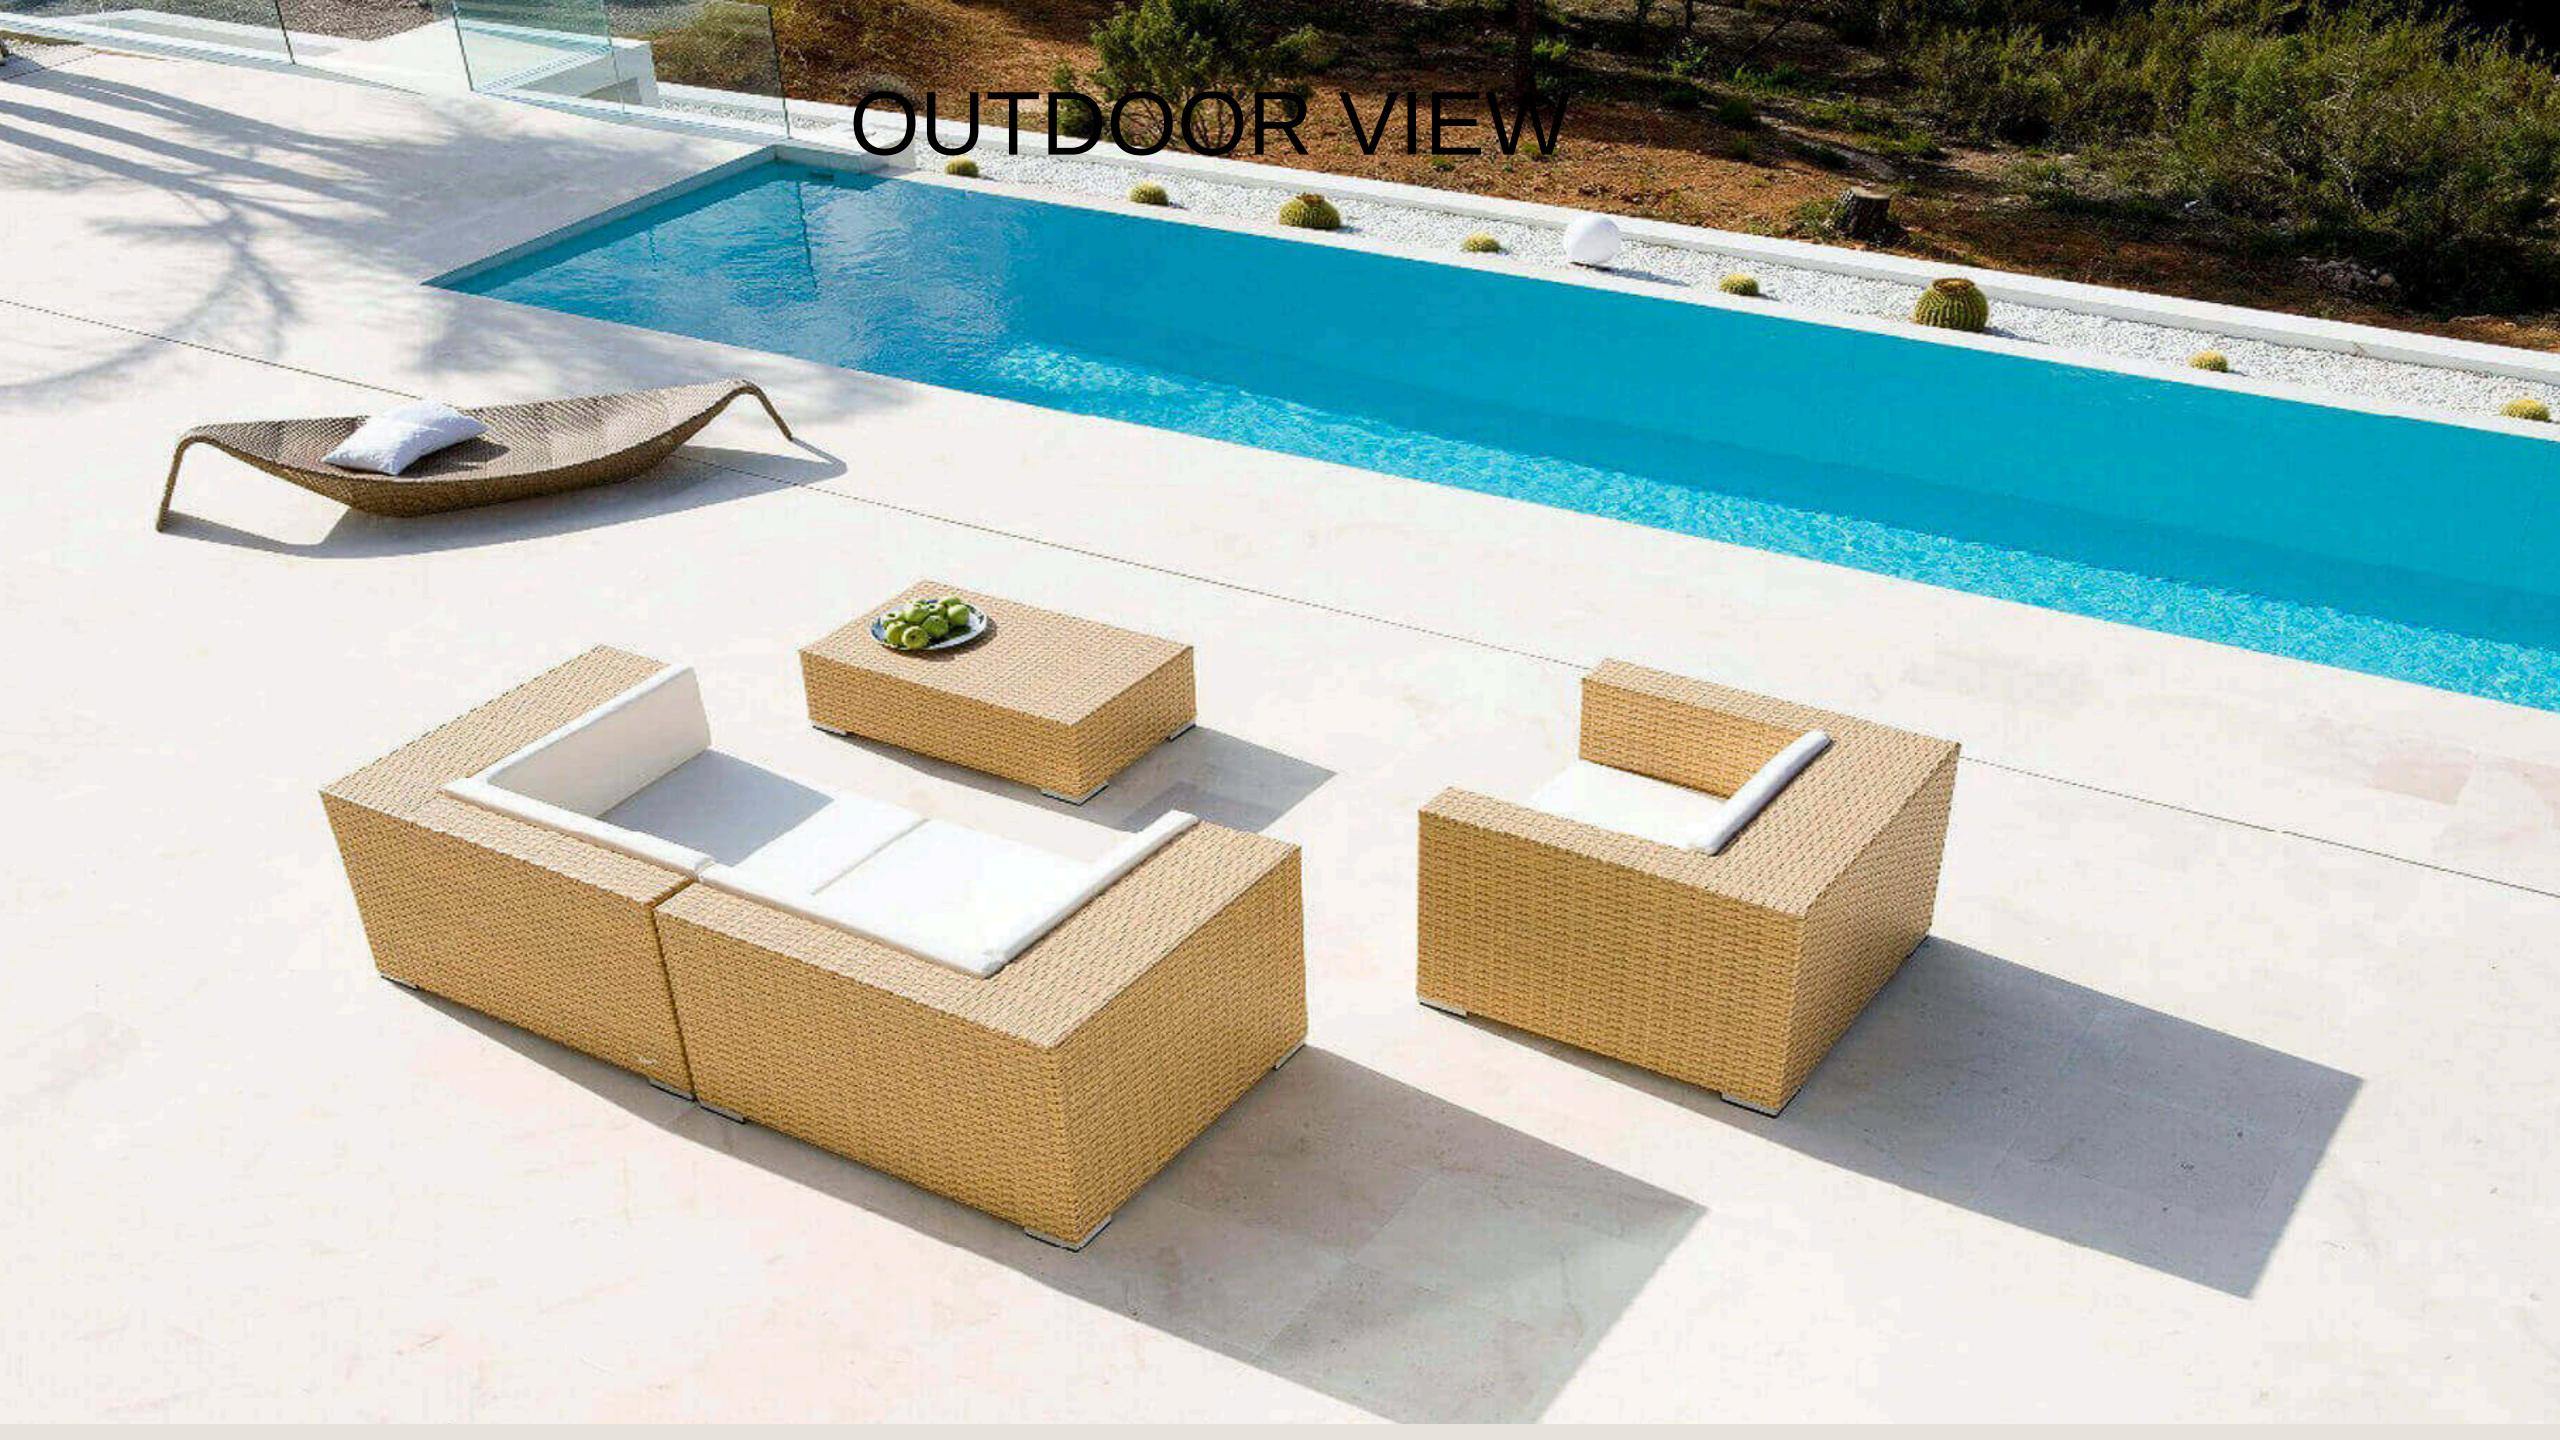

Large outdoor terrace of about 2000m2 all on one level, with several areas: outdoor dining area for 20 guests, large BBQ, bar and several chillout areas. The house has an infinity pool of 18m X 3m with extraordinary views of the San Antonio Bay and sunsets.