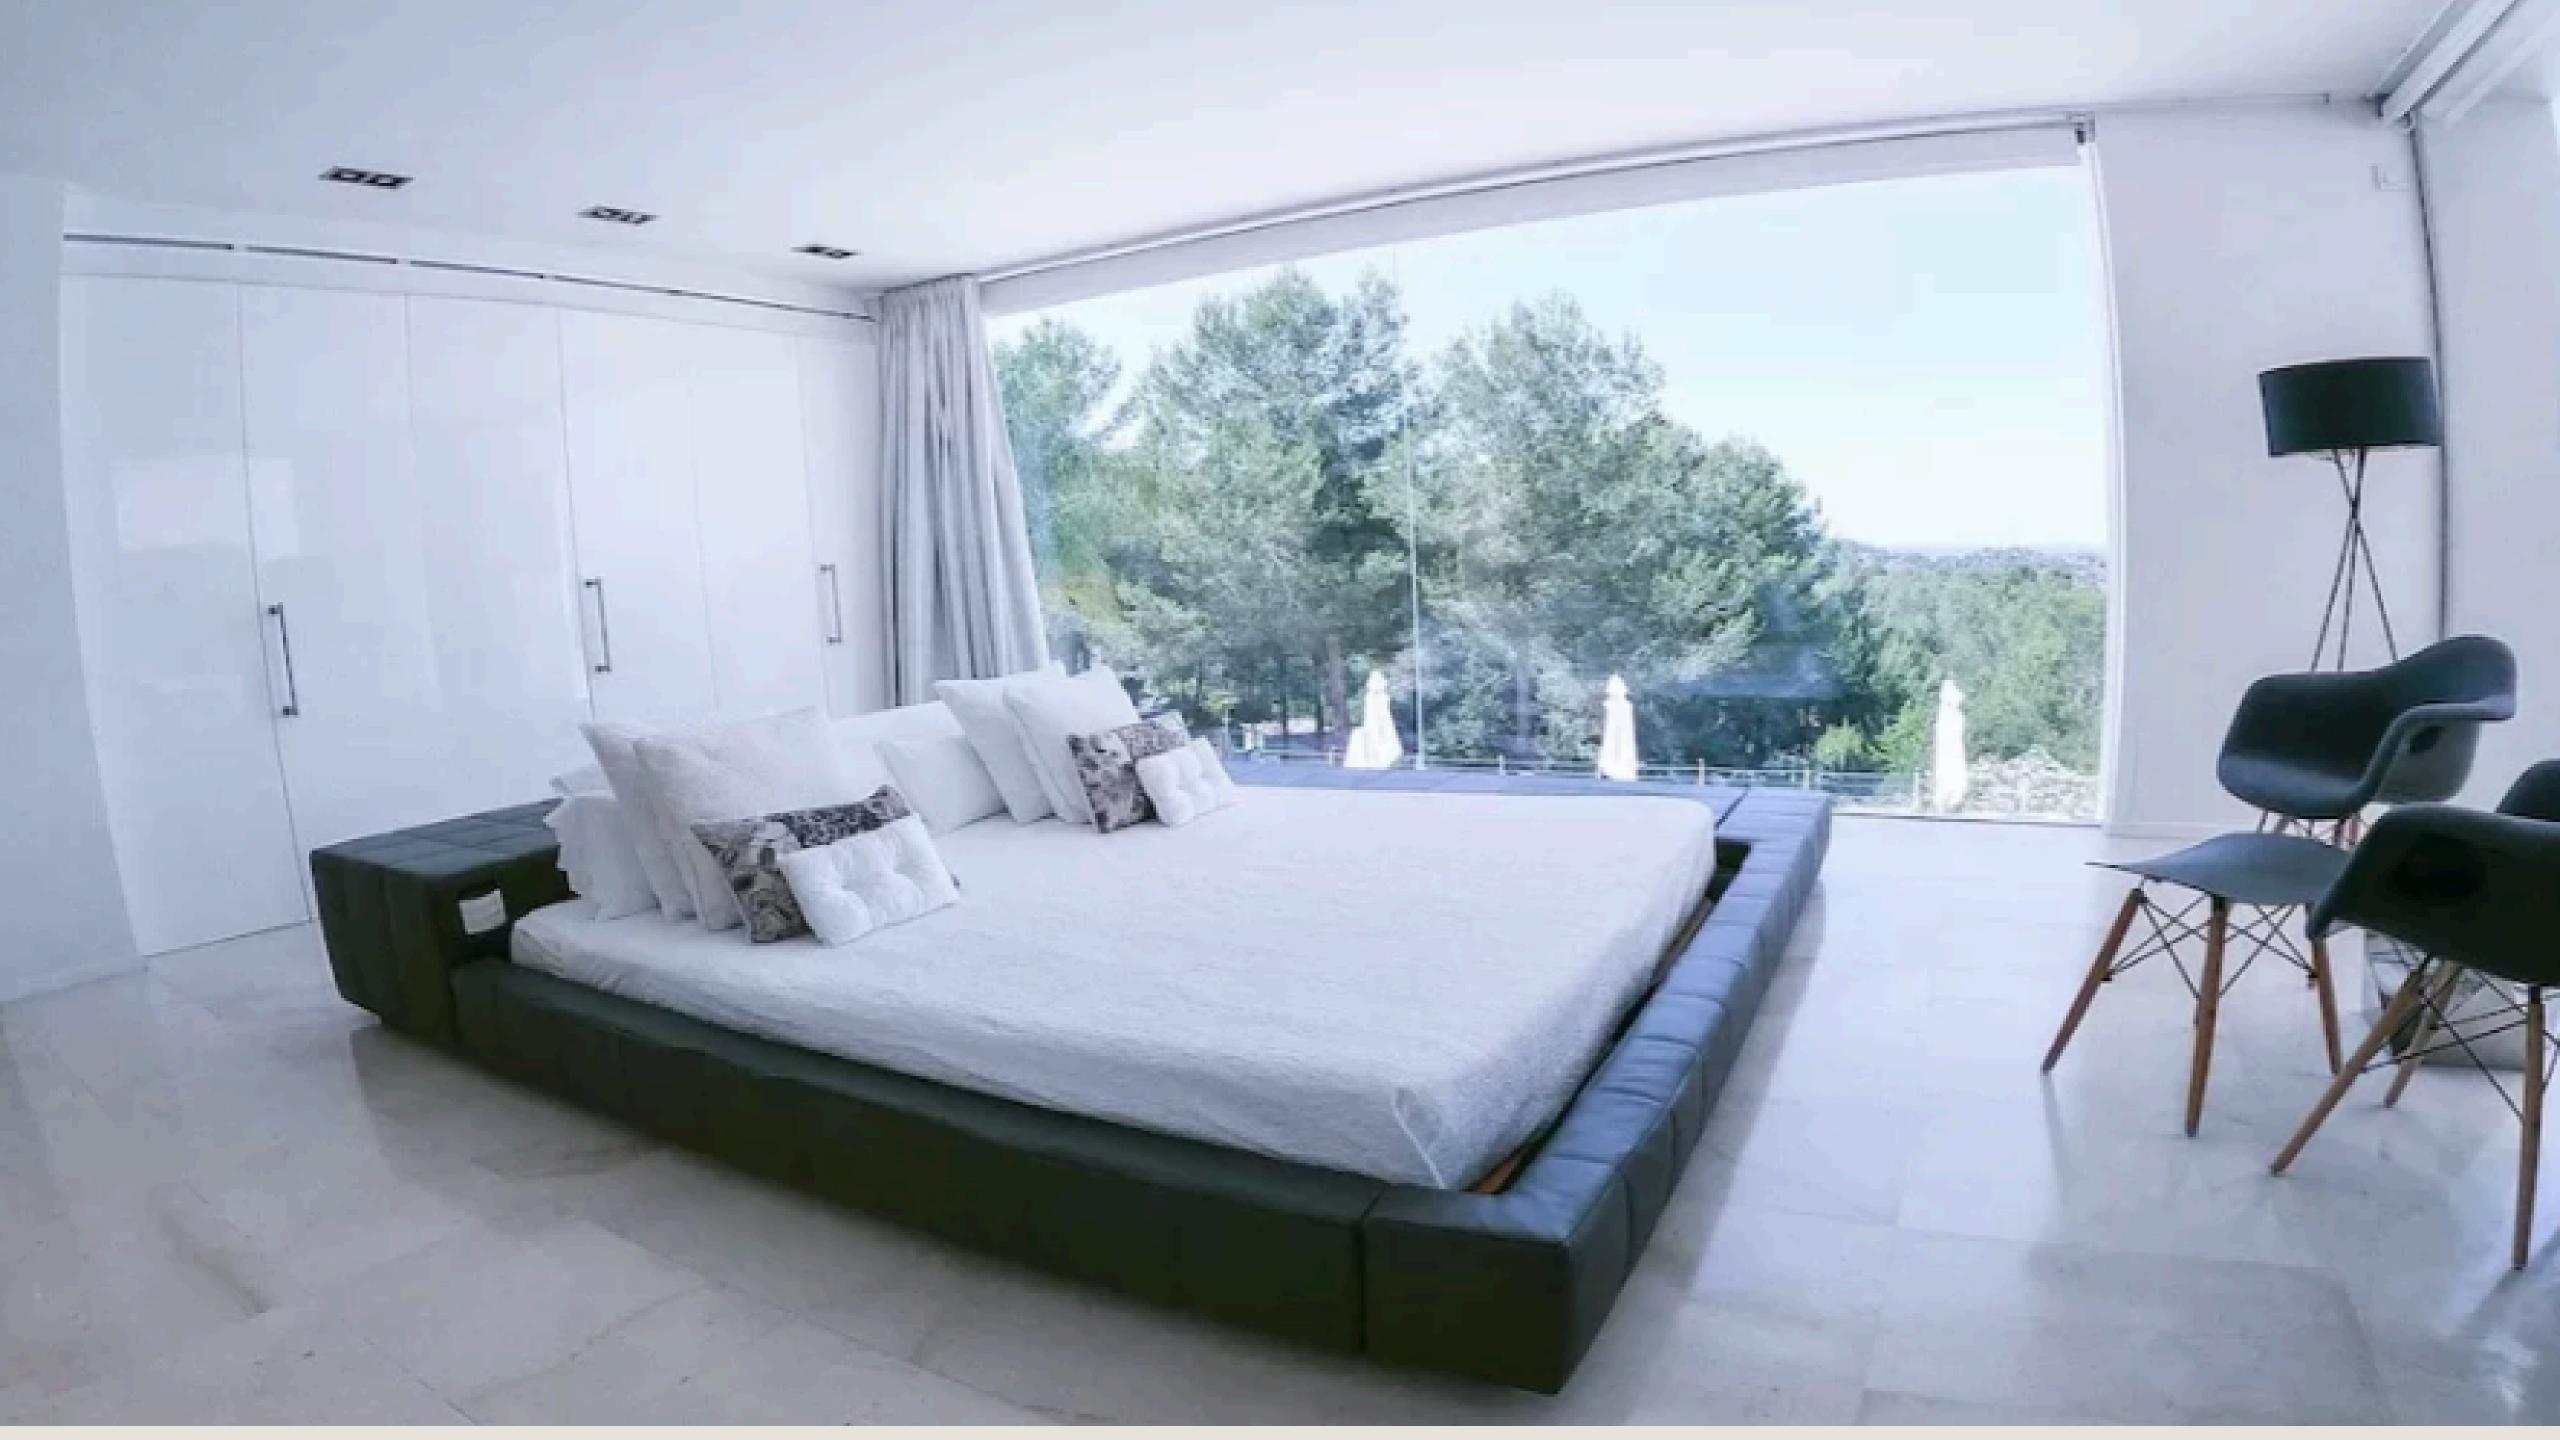

# Upper Floor:

1 master bedroom of 90m2 with an extraordinary sea view. It is furnished with a king size bed, a 30m2 bathroom with a 2X2 jacuzzi, TV and a separated shower room, large dressing room and 2 terraces.

### Level 2 of 430m2:

- 1 large dining and living room with a kitchen
- 2 bedrooms with ensuite bathrooms, decorated with a mixed minimalist and neoclassic style
- 1 gymnasium with a SPA and sauna.

Satellite Internet WIFI in all the property. Parking for several cars.