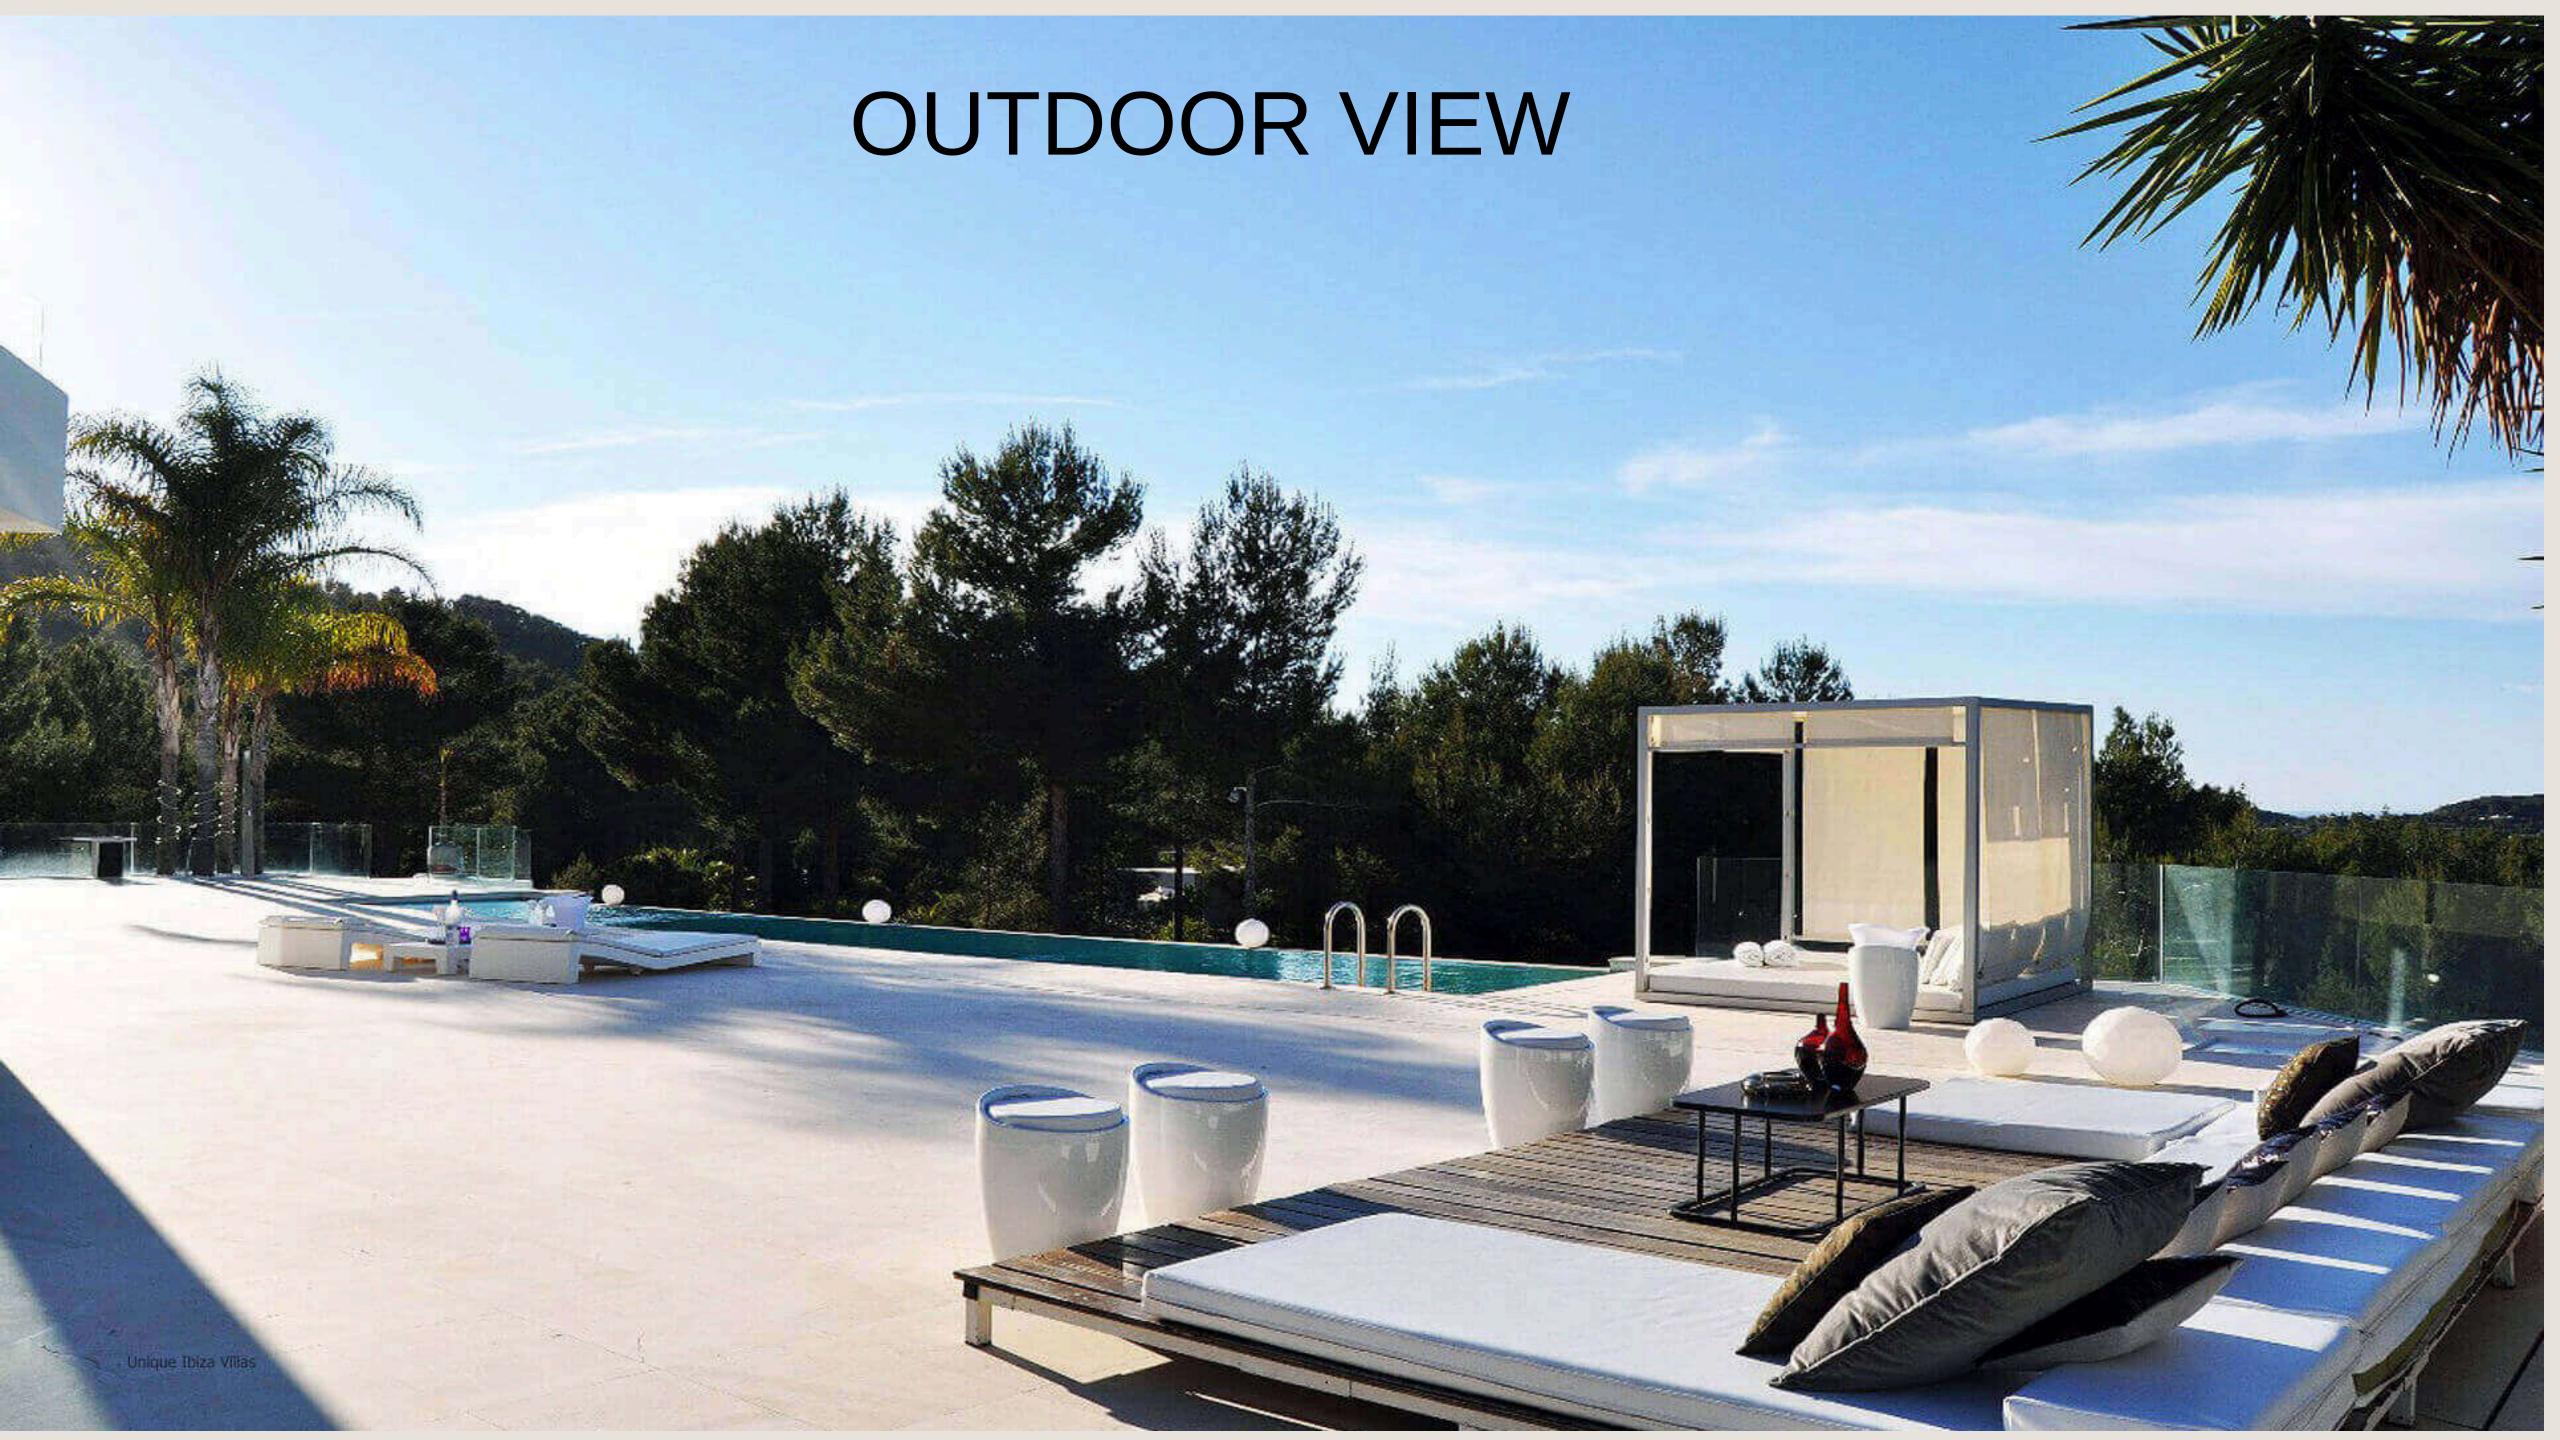

Large outdoor terrace of about 2000m2 all on one level, with several areas: outdoor dining area for 20 guests, large BBQ, bar and several chillout areas. The house has an infinity pool of 18m X 3m with extraordinary views of the San Antonio Bay and sunsets.

There is a smaller pool for children in the back of the property with waterfalls in 5 levels with mini pools, all lightened with optic fiber in 8 colors which simultaneously change.

ZARO has a gran outdoor music equipment, 4 indoor floor speakers that can be switched to the pool area.