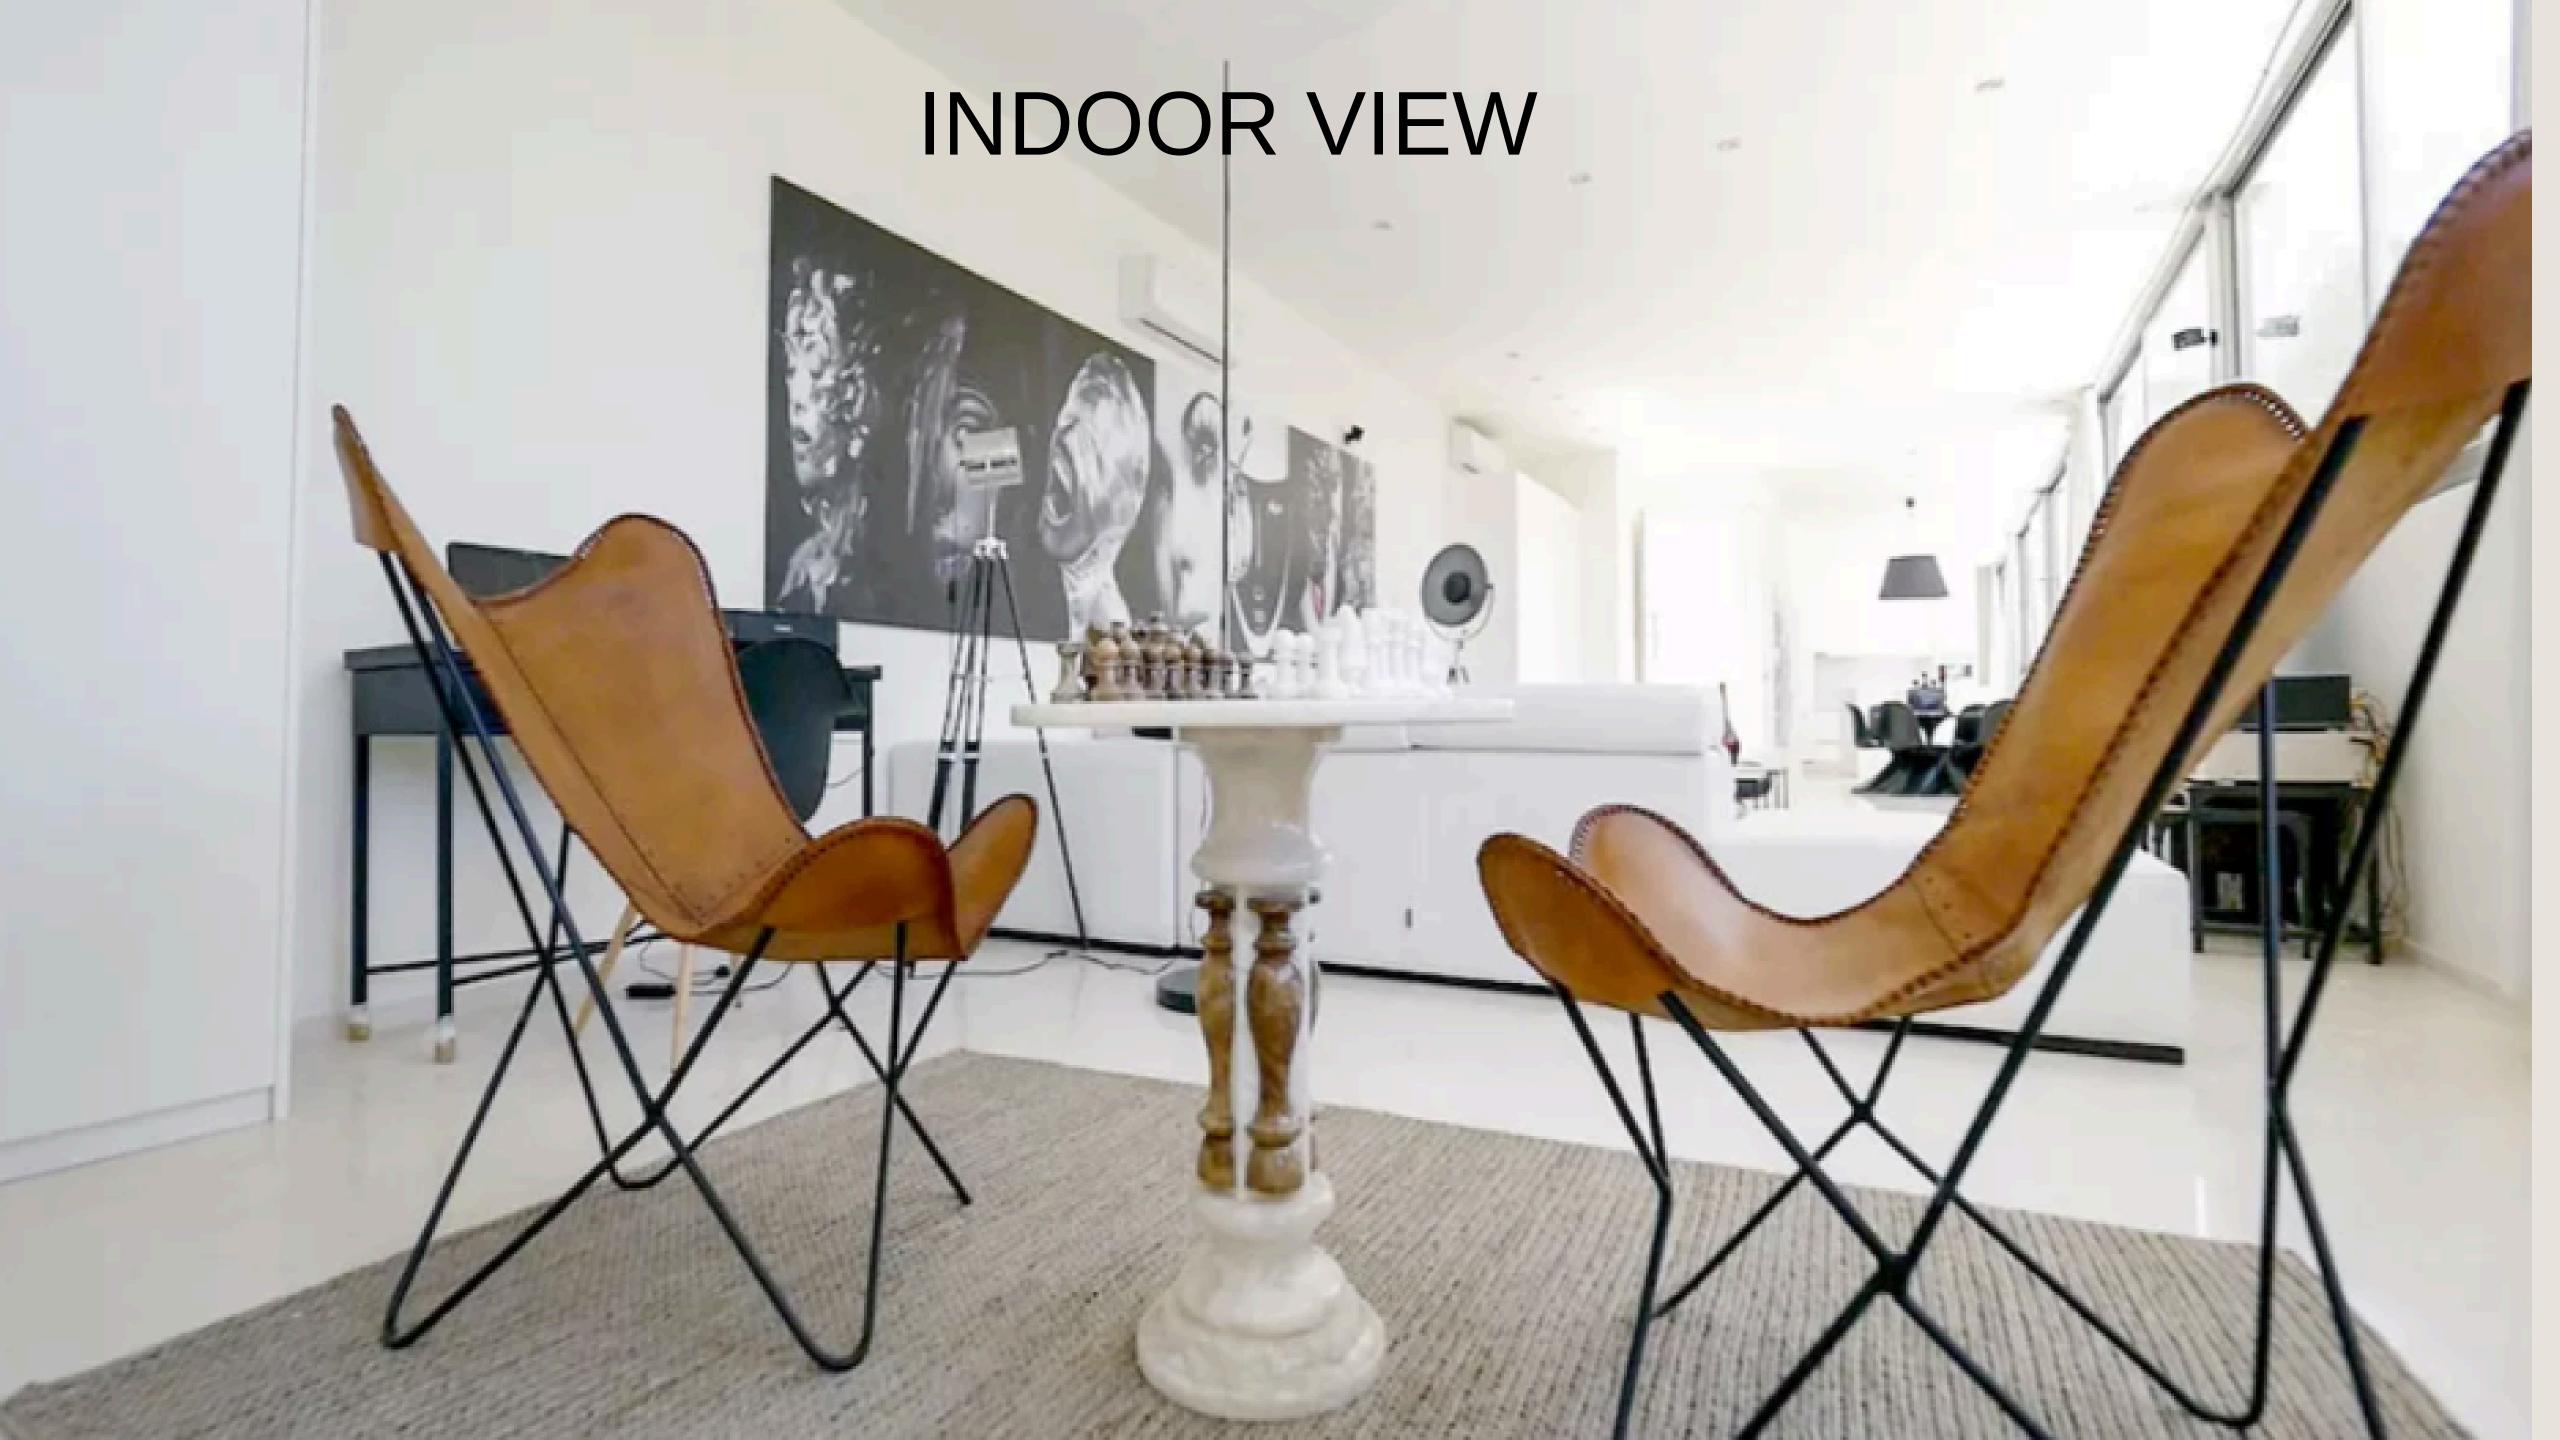

## Lower Floor:

- 1 large dining and living room
- 1 fully equipped kitchen
- 1 guest toilet
- 3 bedrooms, all with private bathrooms, locks on each door and safe deposits.

### Level 2 of 430m2:

- 1 large dining and living room with a kitchen
- 2 bedrooms with ensuite bathrooms, decorated with a mixed minimalist and neoclassic style
- 1 gymnasium with a SPA and sauna.

Satellite Internet WIFI in all the property. Parking for several cars.