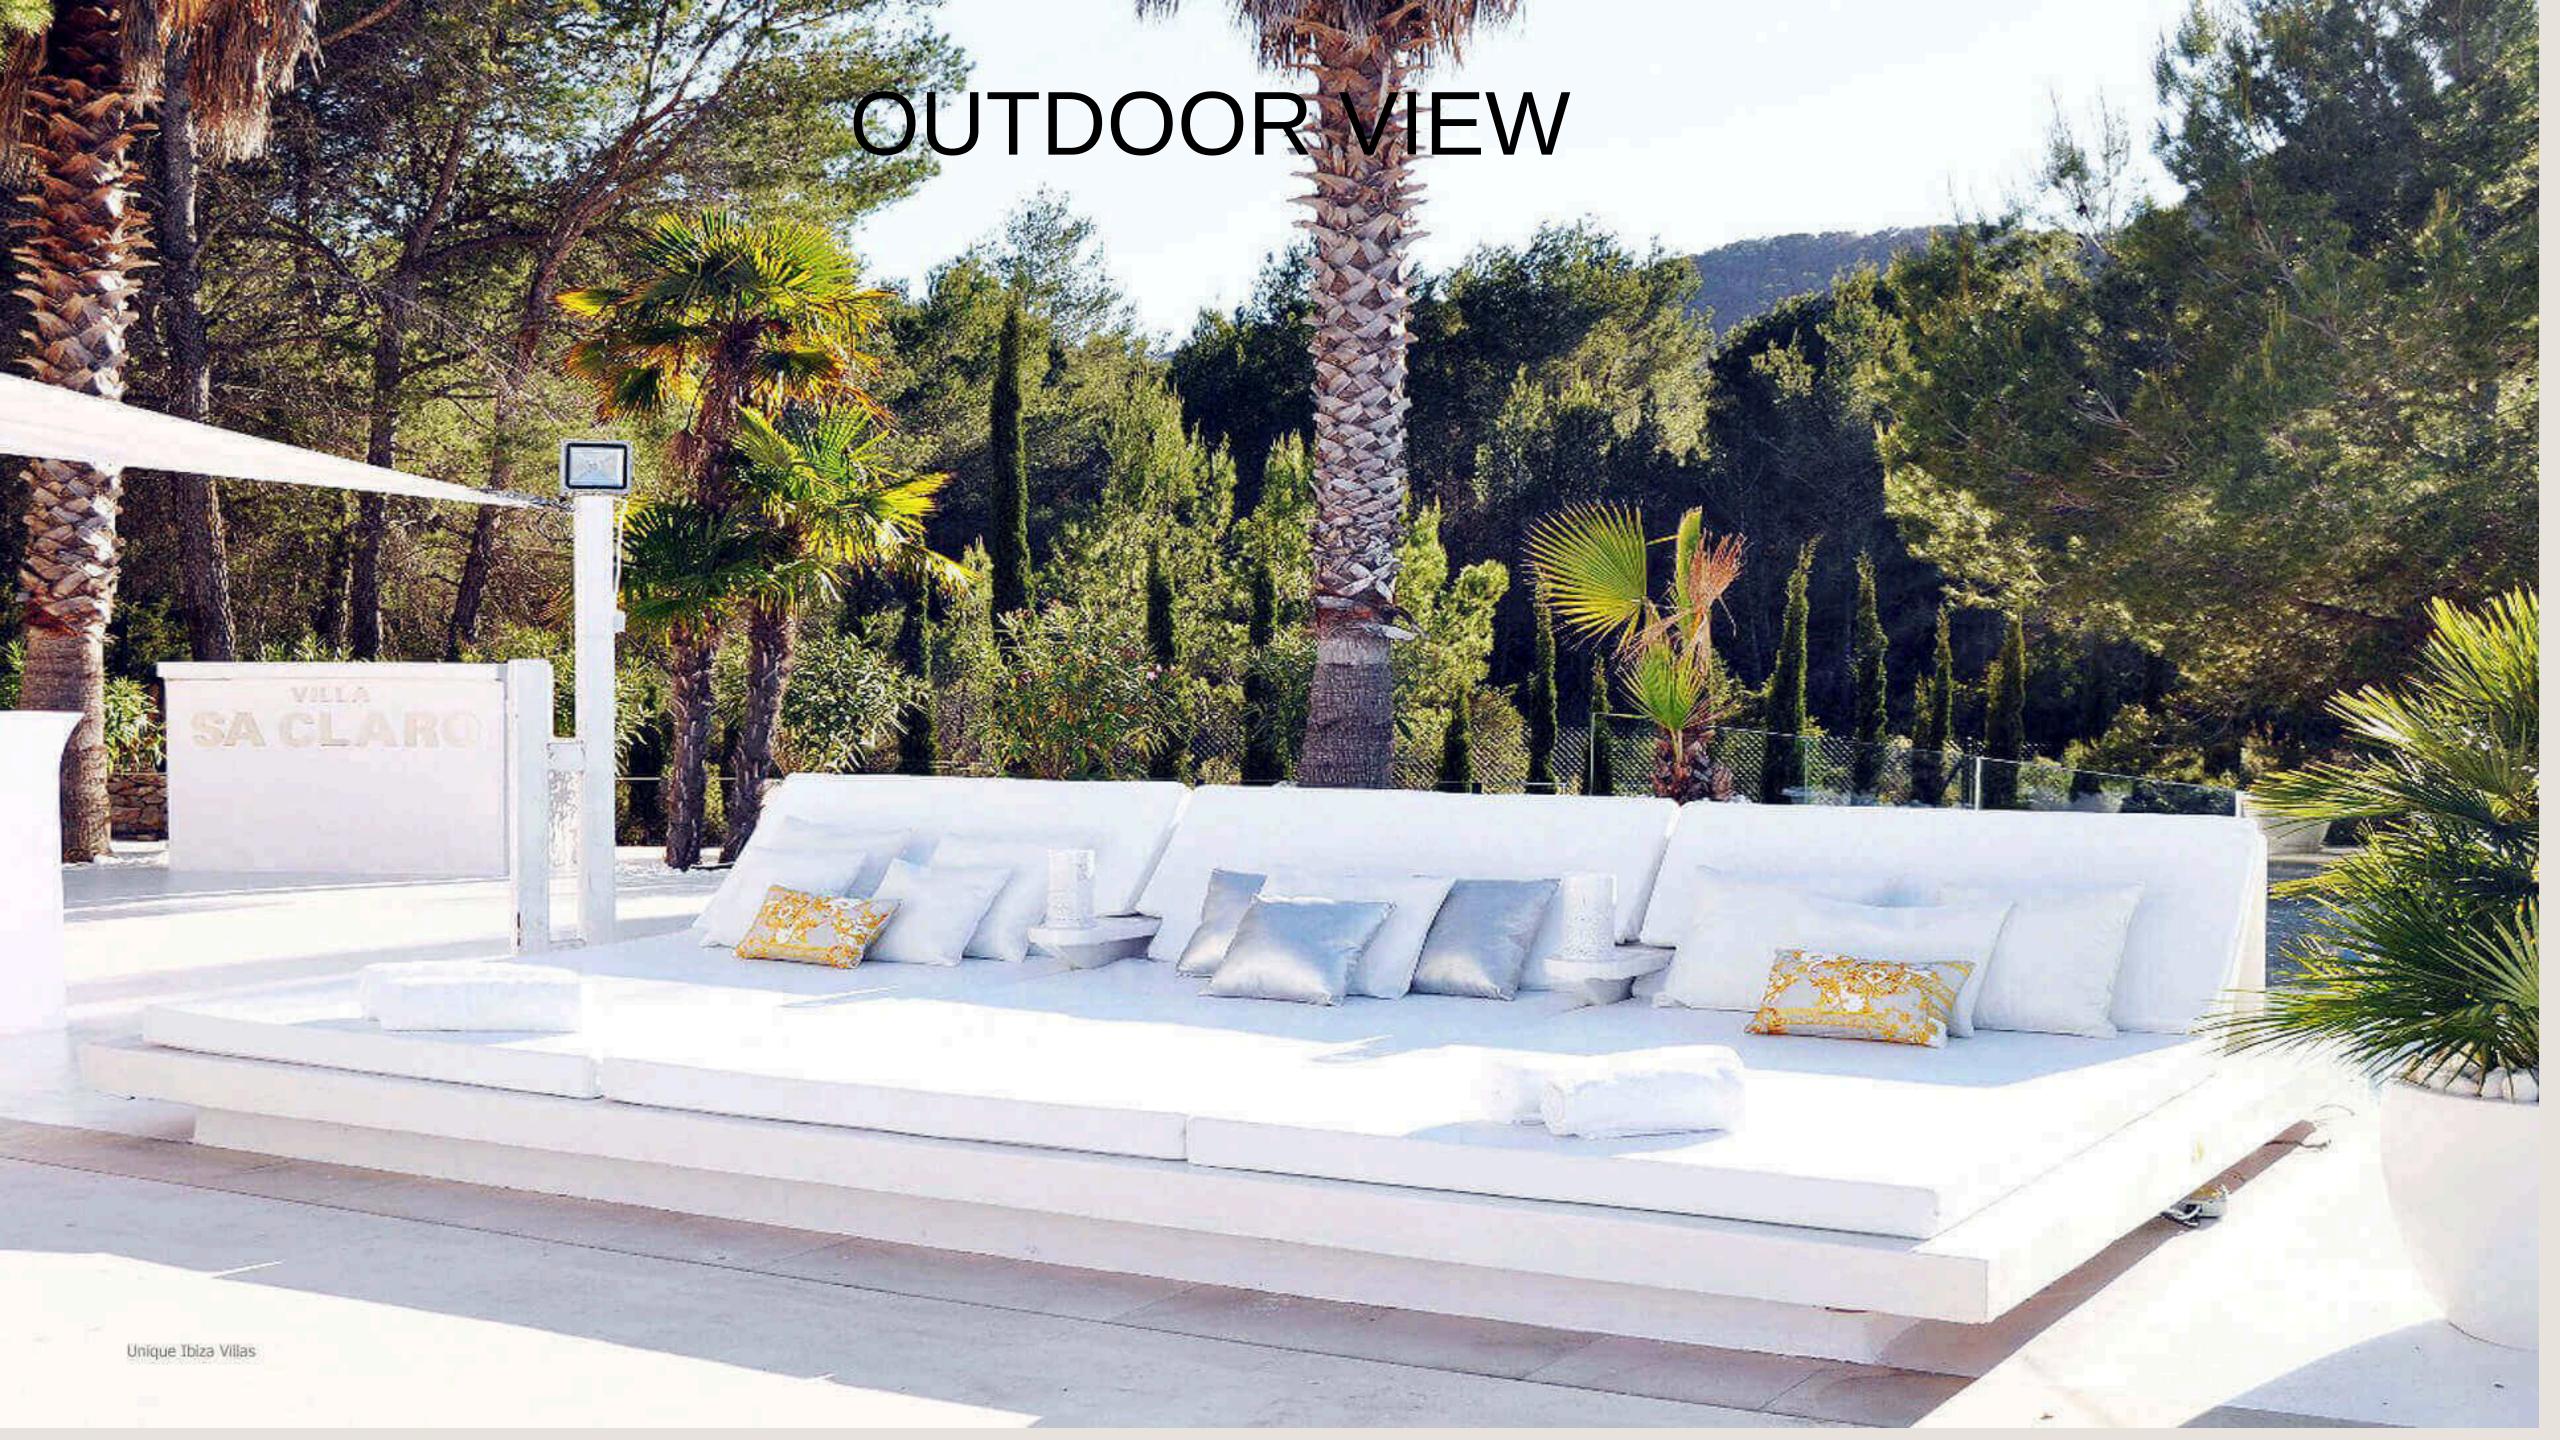

Large outdoor terrace of about 2000m2 all on one level, with several areas: outdoor dining area for 20 guests, large BBQ, bar and several chillout areas. The house has an infinity pool of 18m X 3m with extraordinary views of the San Antonio Bay and sunsets.