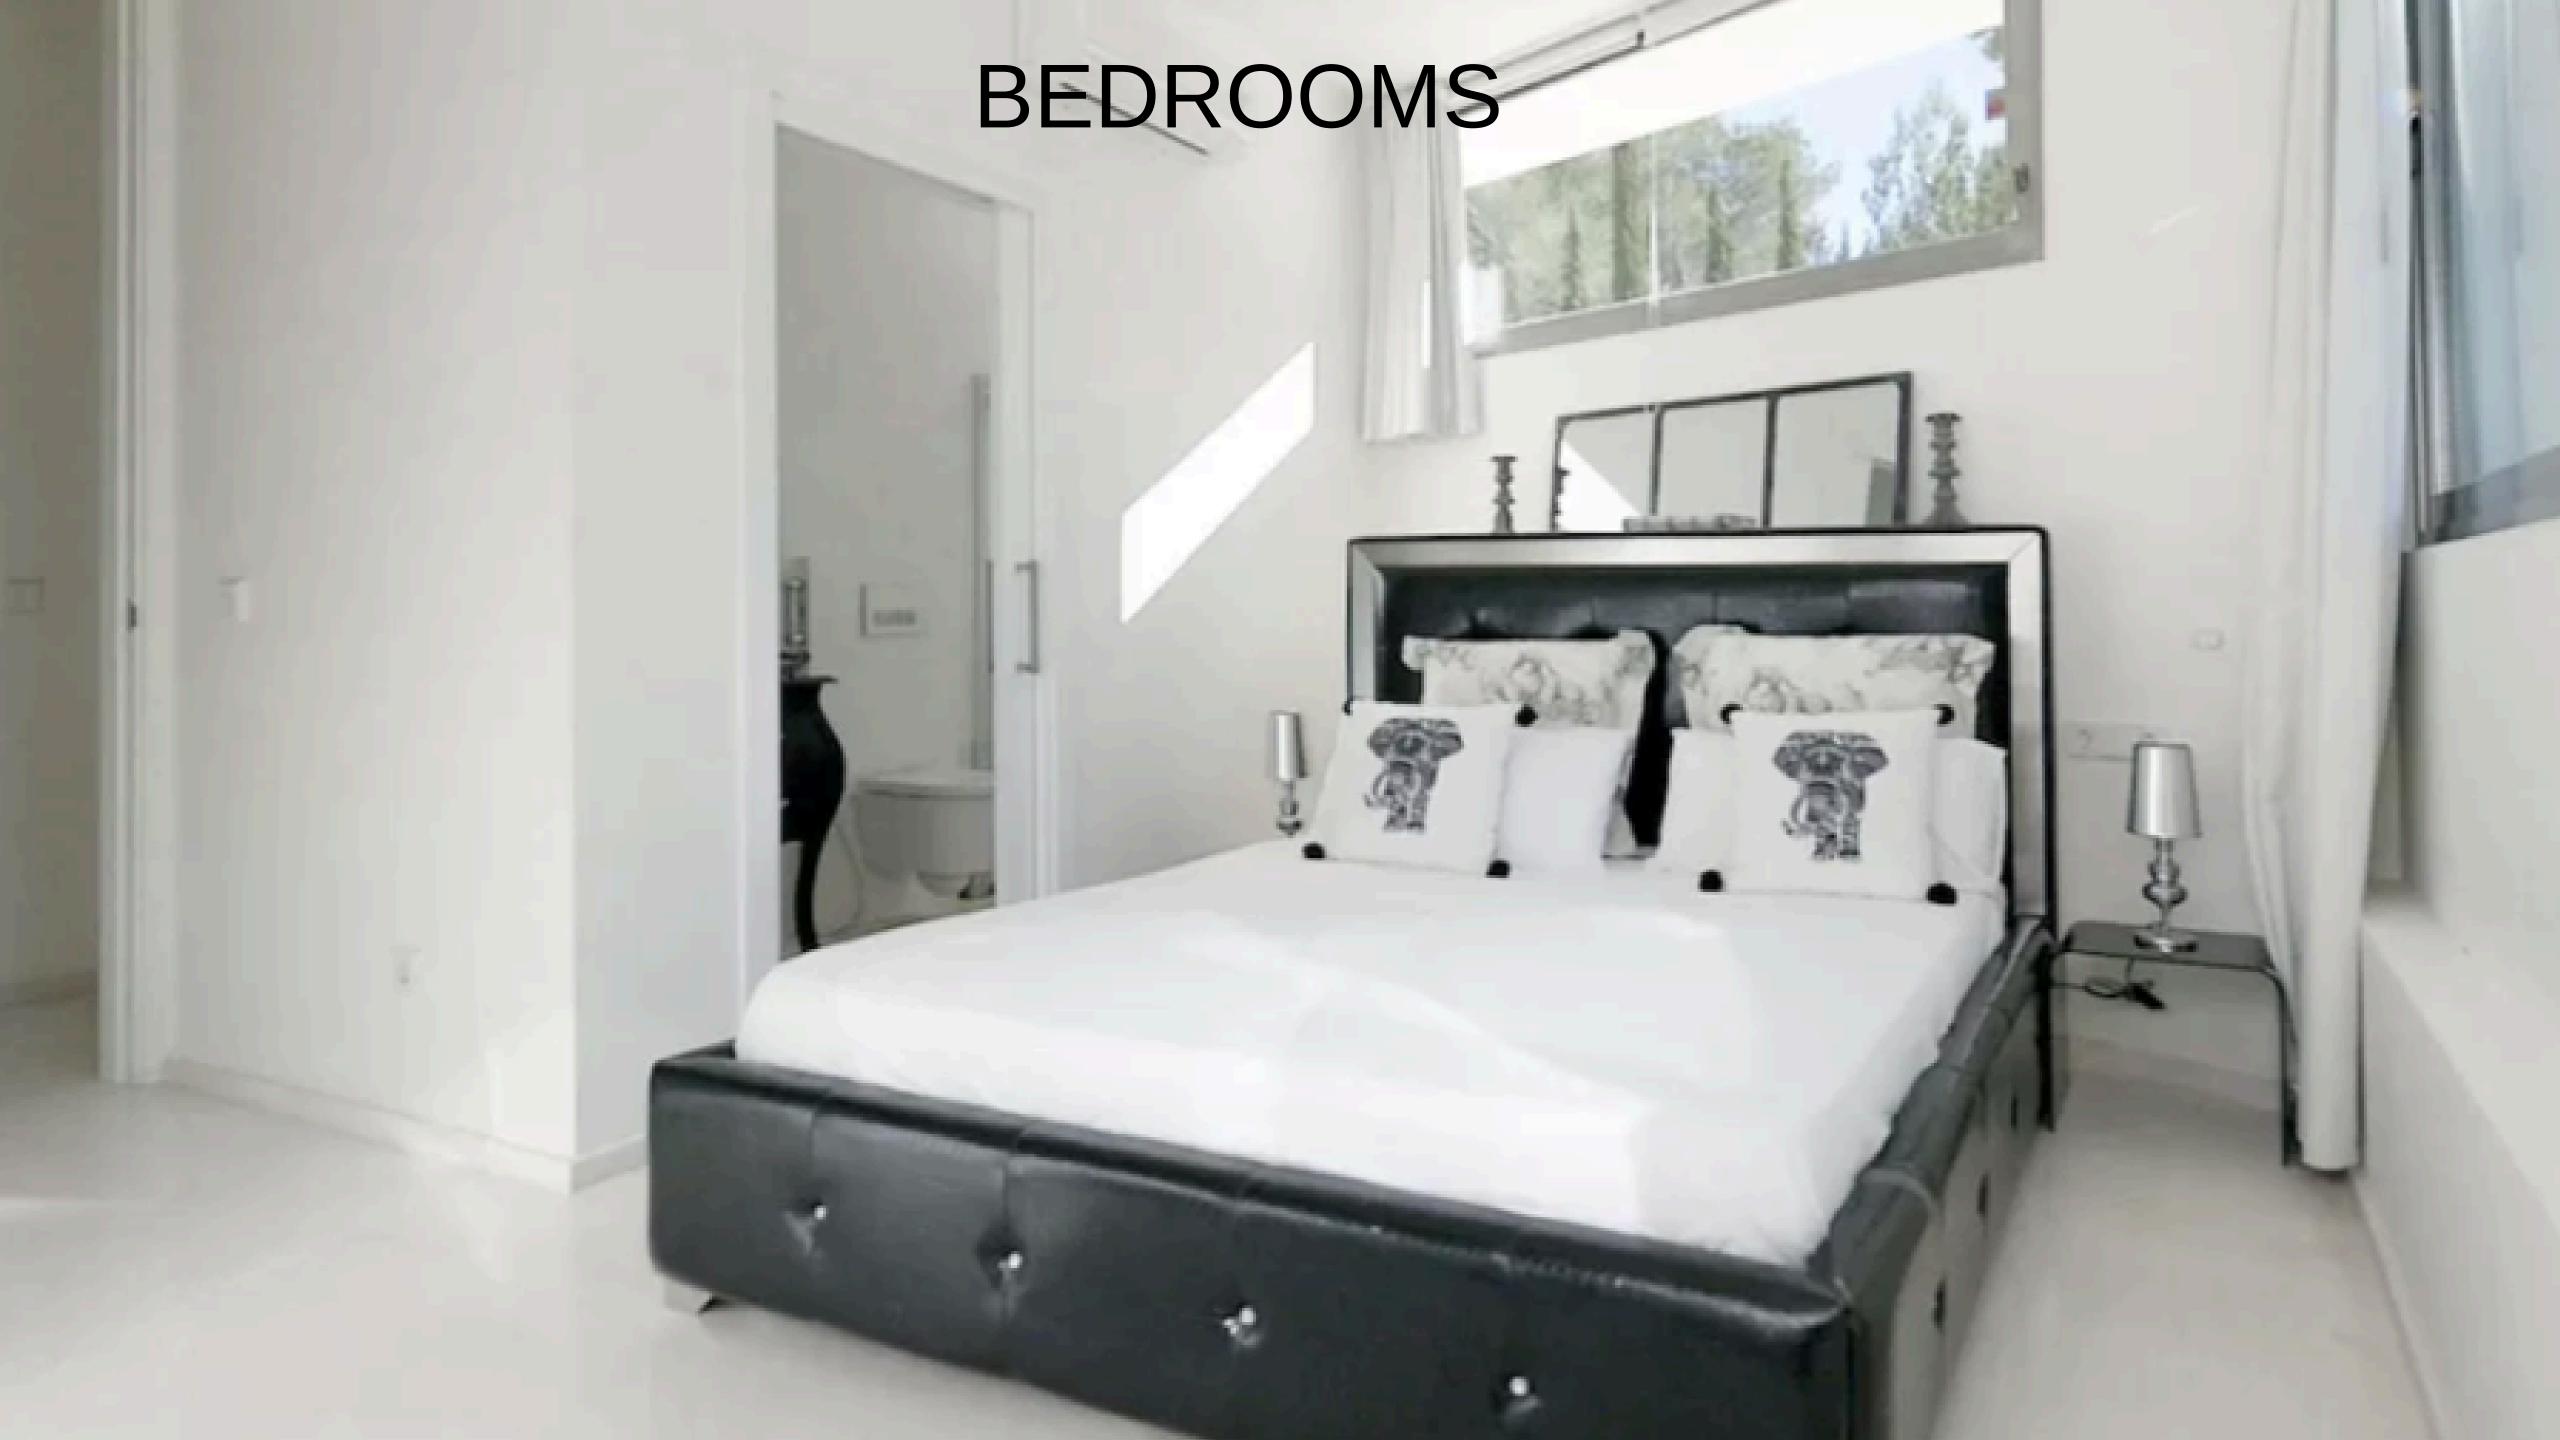

## Lower Floor:

- 1 large dining and living room
- 1 fully equipped kitchen
- 1 guest toilet
- 3 bedrooms, all with private bathrooms, locks on each door and safe deposits.

# Upper Floor:

1 master bedroom of 90m2 with an extraordinary sea view. It is furnished with a king size bed, a 30m2 bathroom with a 2X2 jacuzzi, TV and a separated shower room, large dressing room and 2 terraces.

### Level 2 of 430m2:

- 1 large dining and living room with a kitchen
- 2 bedrooms with ensuite bathrooms, decorated with a mixed minimalist and neoclassic style
- 1 gymnasium with a SPA and sauna.

Satellite Internet WIFI in all the property. Parking for several cars.

Bedrooms: 12 Bathrooms: 12