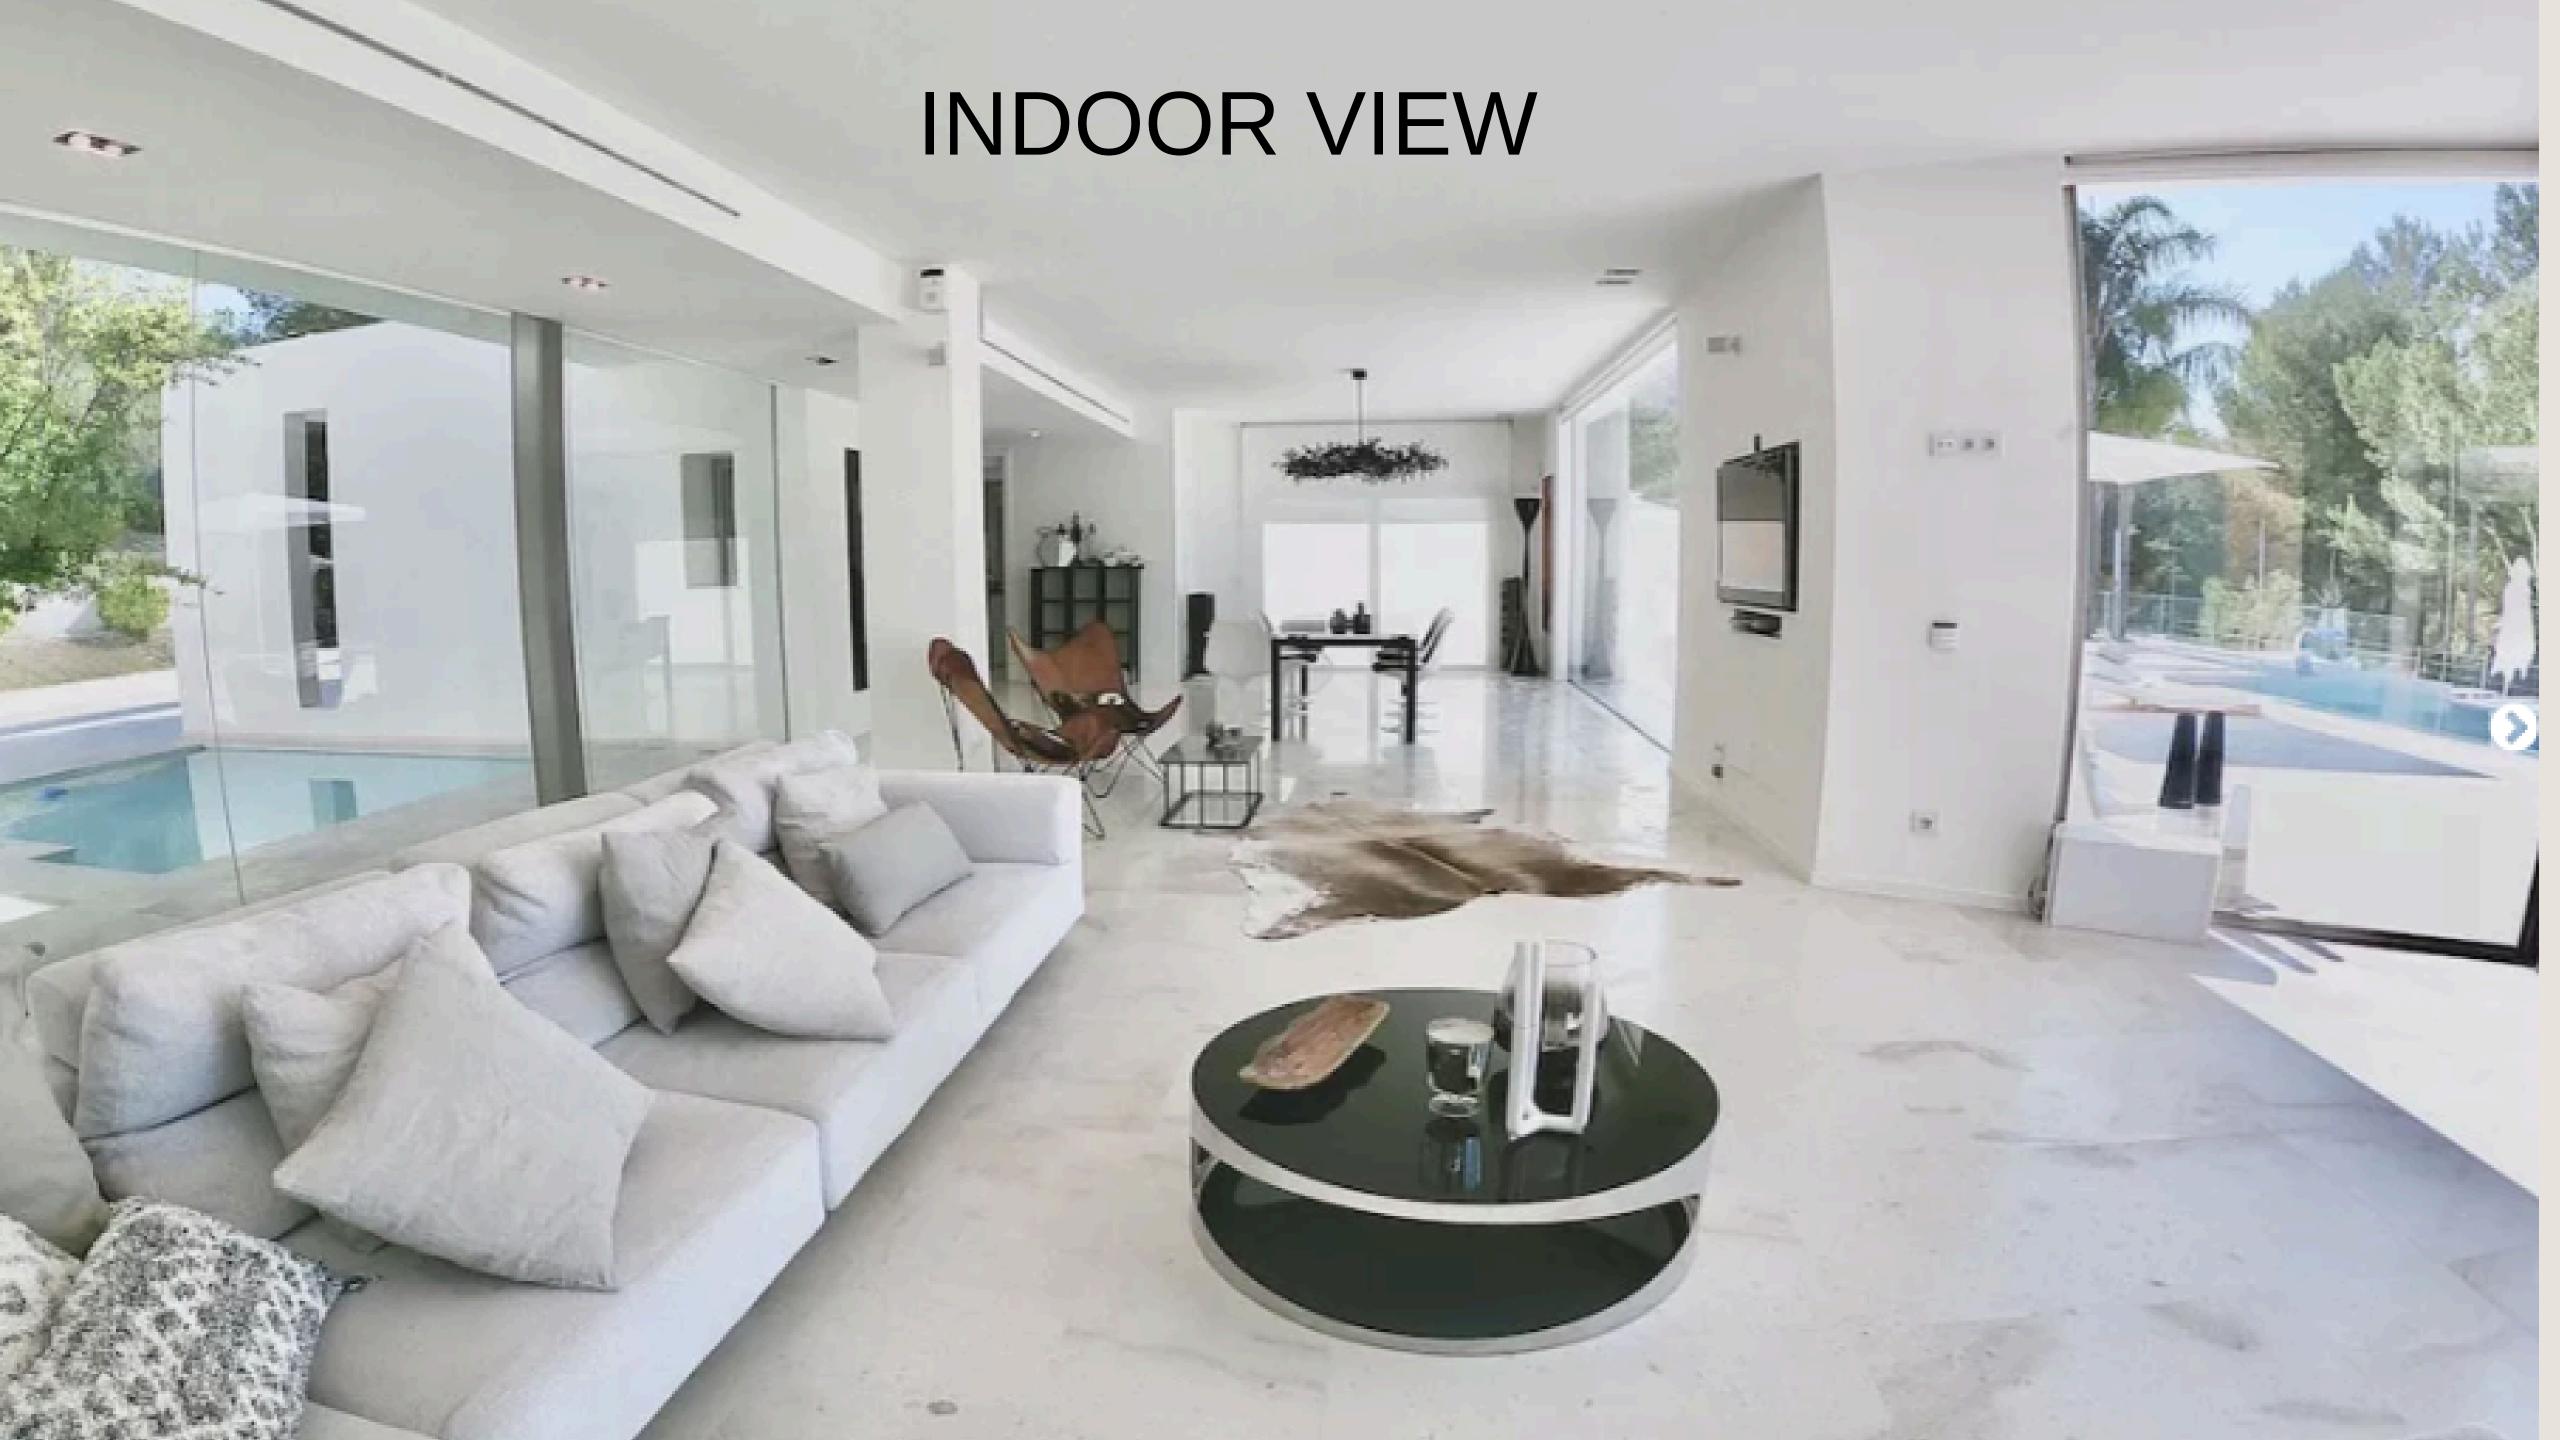

Large outdoor terrace of about 2000m2 all on one level, with several areas: outdoor dining area for 20 guests, large BBQ, bar and several chillout areas. The house has an infinity pool of 18m X 3m with extraordinary views of the San Antonio Bay and sunsets.

## Lower Floor:

- 1 large dining and living room
- 1 fully equipped kitchen
- 1 guest toilet
- 3 bedrooms, all with private bathrooms, locks on each door and safe deposits.

### Level 2 of 430m2:

- 1 large dining and living room with a kitchen
- 2 bedrooms with ensuite bathrooms, decorated with a mixed minimalist and neoclassic style
- 1 gymnasium with a SPA and sauna.

Satellite Internet WIFI in all the property. Parking for several cars.