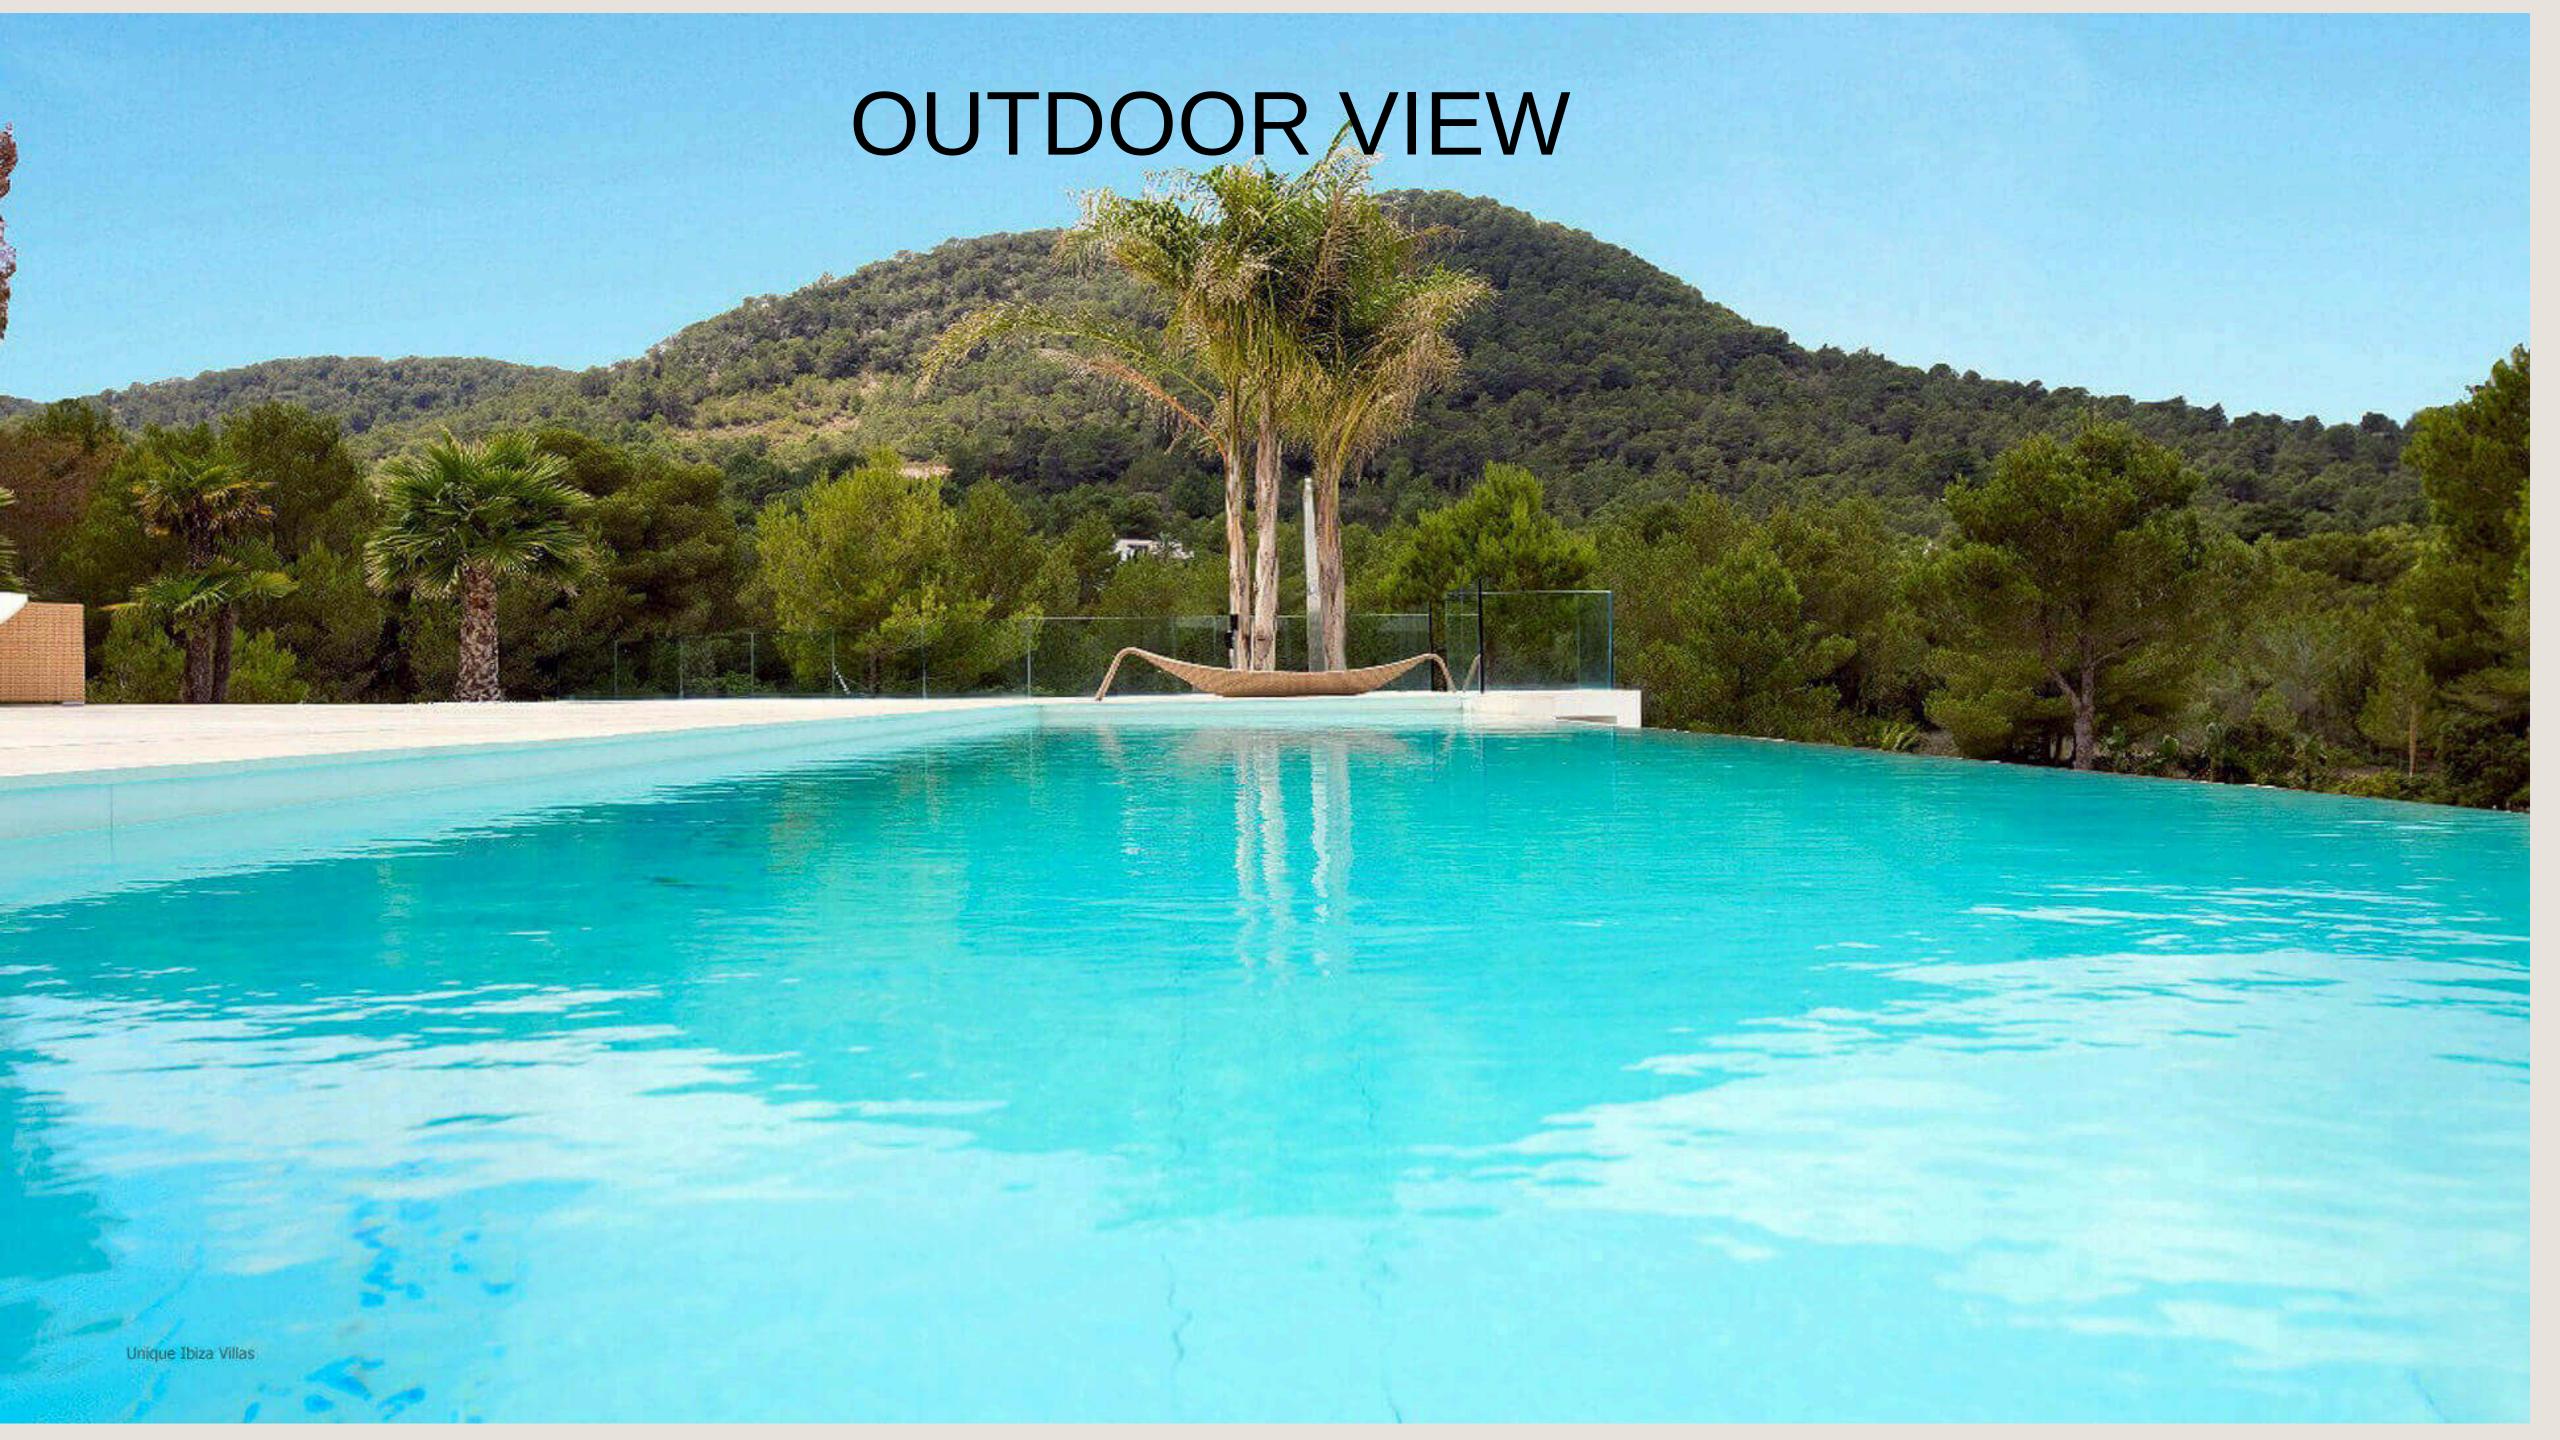

Large outdoor terrace of about 2000m2 all on one level, with several areas: outdoor dining area for 20 guests, large BBQ, bar and several chillout areas. The house has an infinity pool of 18m X 3m with extraordinary views of the San Antonio Bay and sunsets.