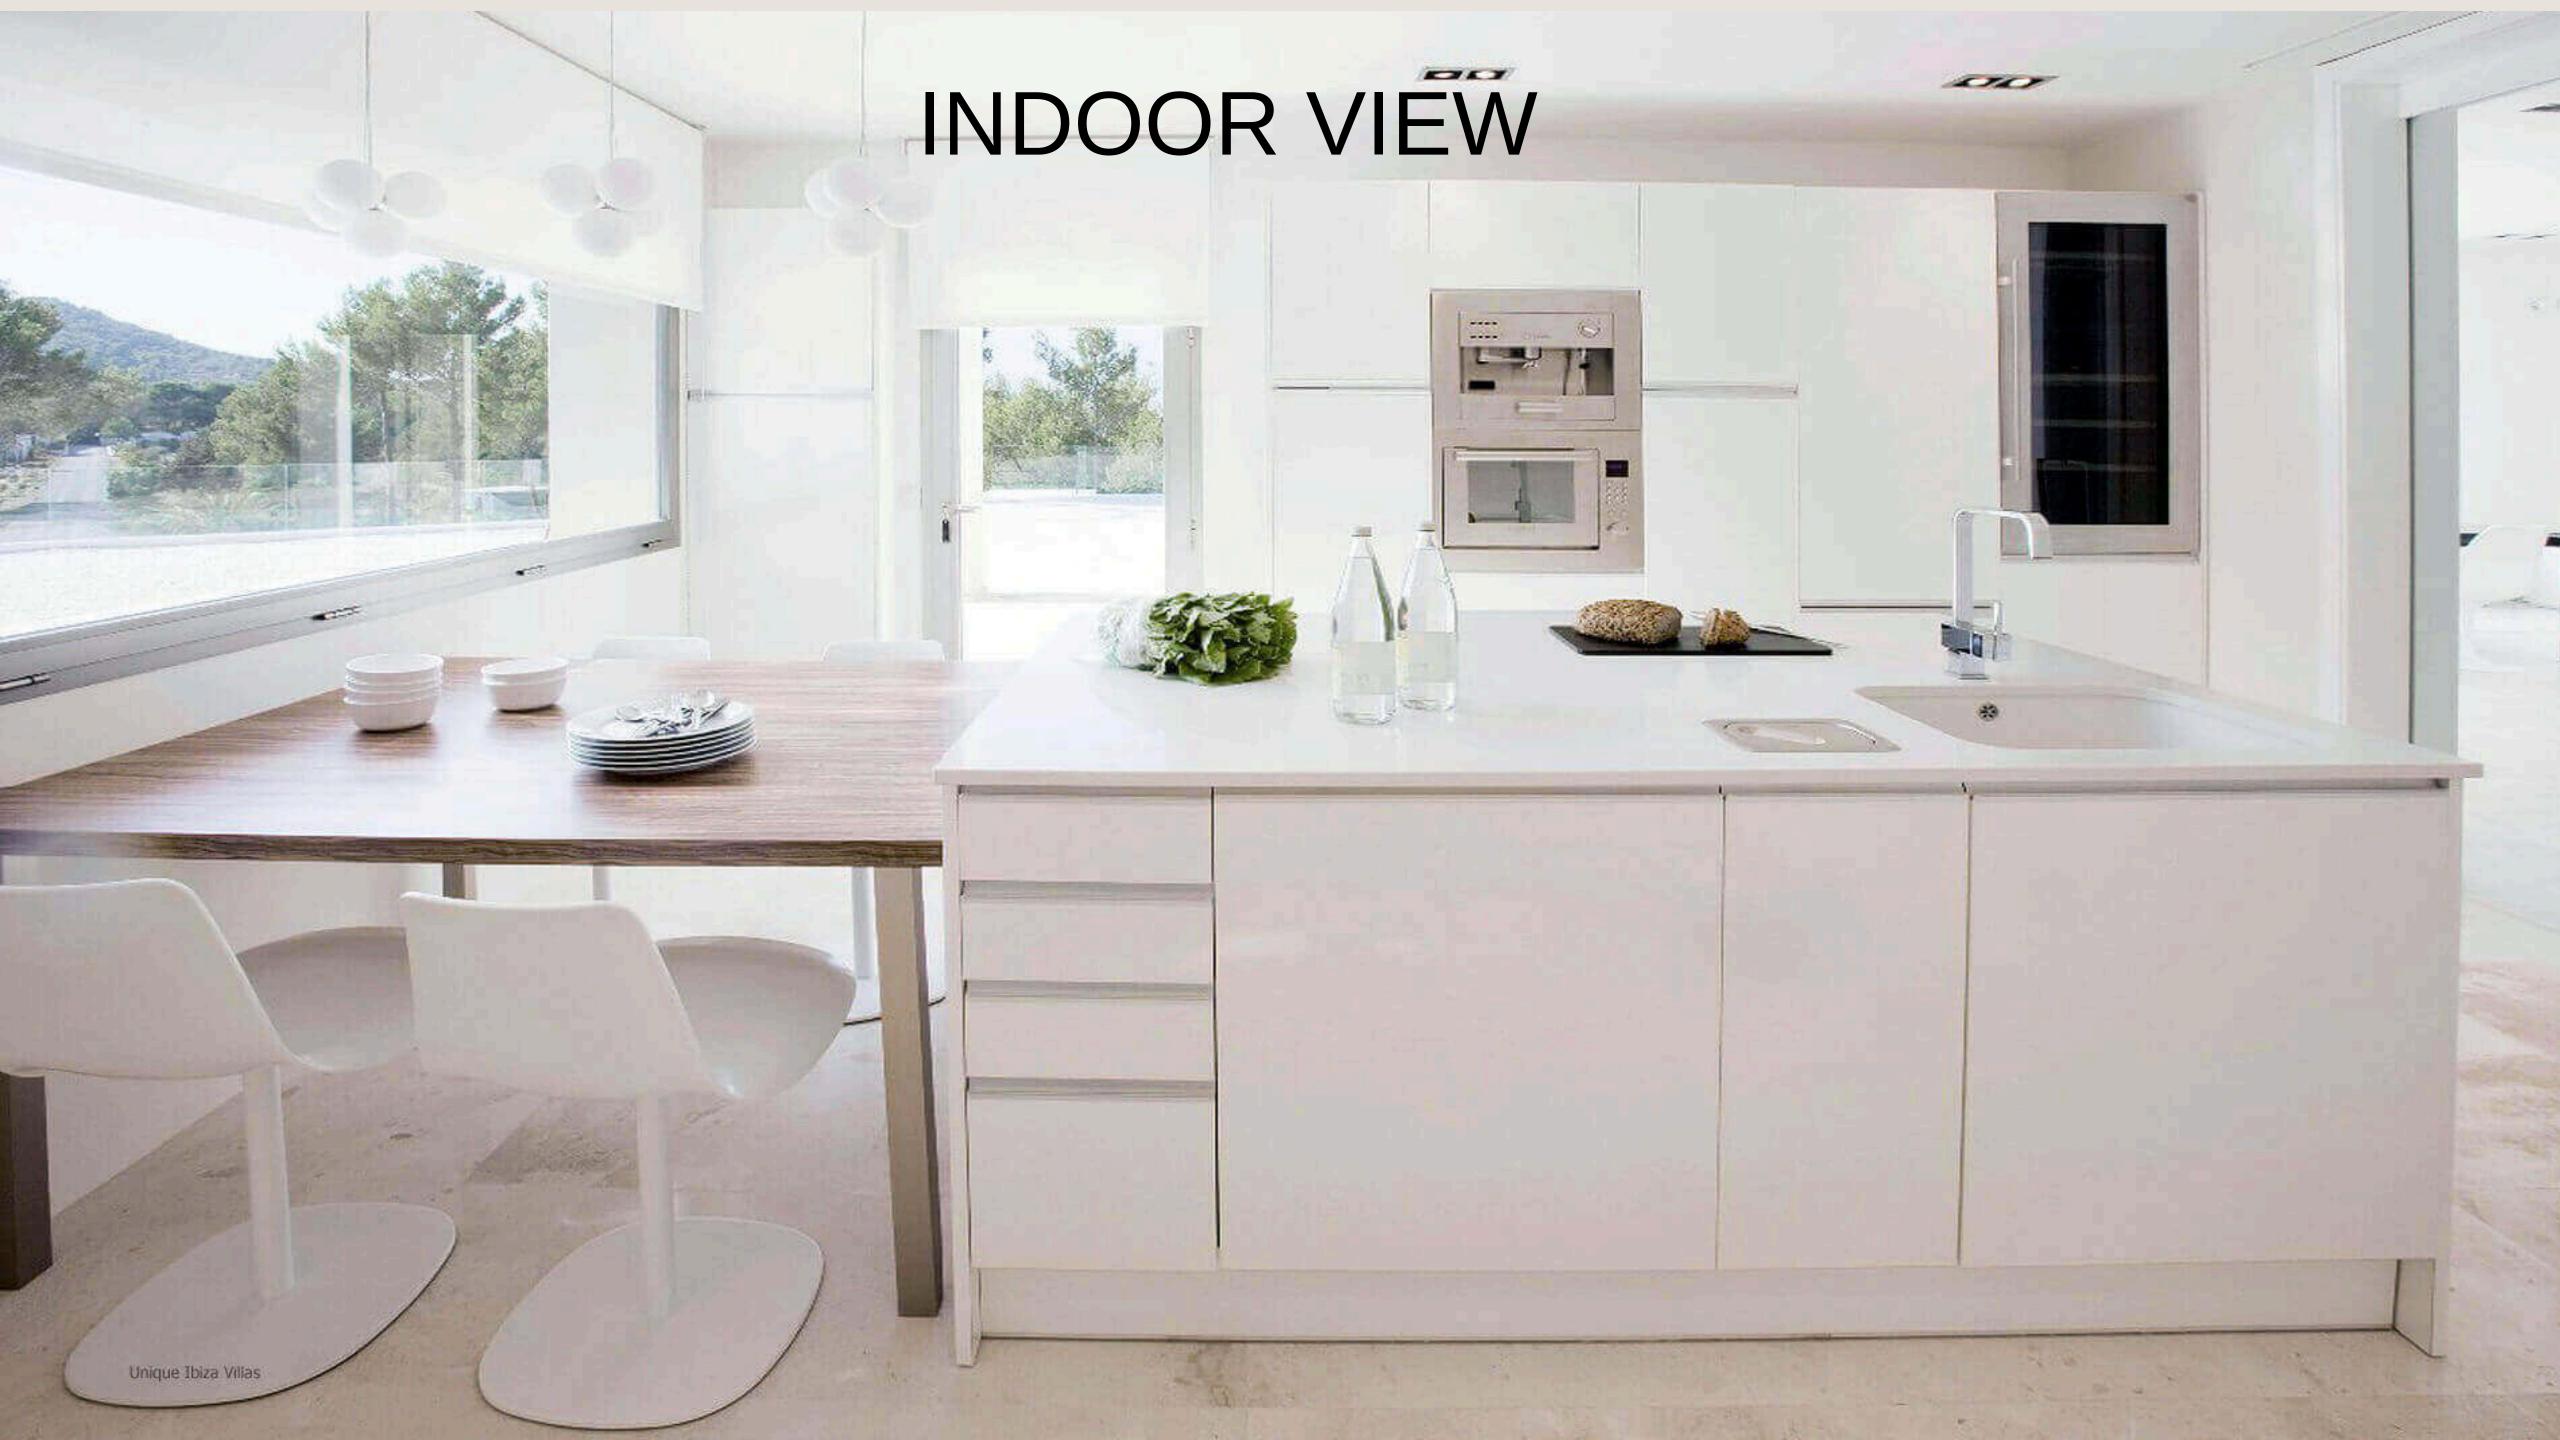

## Lower Floor:

- 1 large dining and living room
- 1 fully equipped kitchen
- 1 guest toilet
- 3 bedrooms, all with private bathrooms, locks on each door and safe deposits.