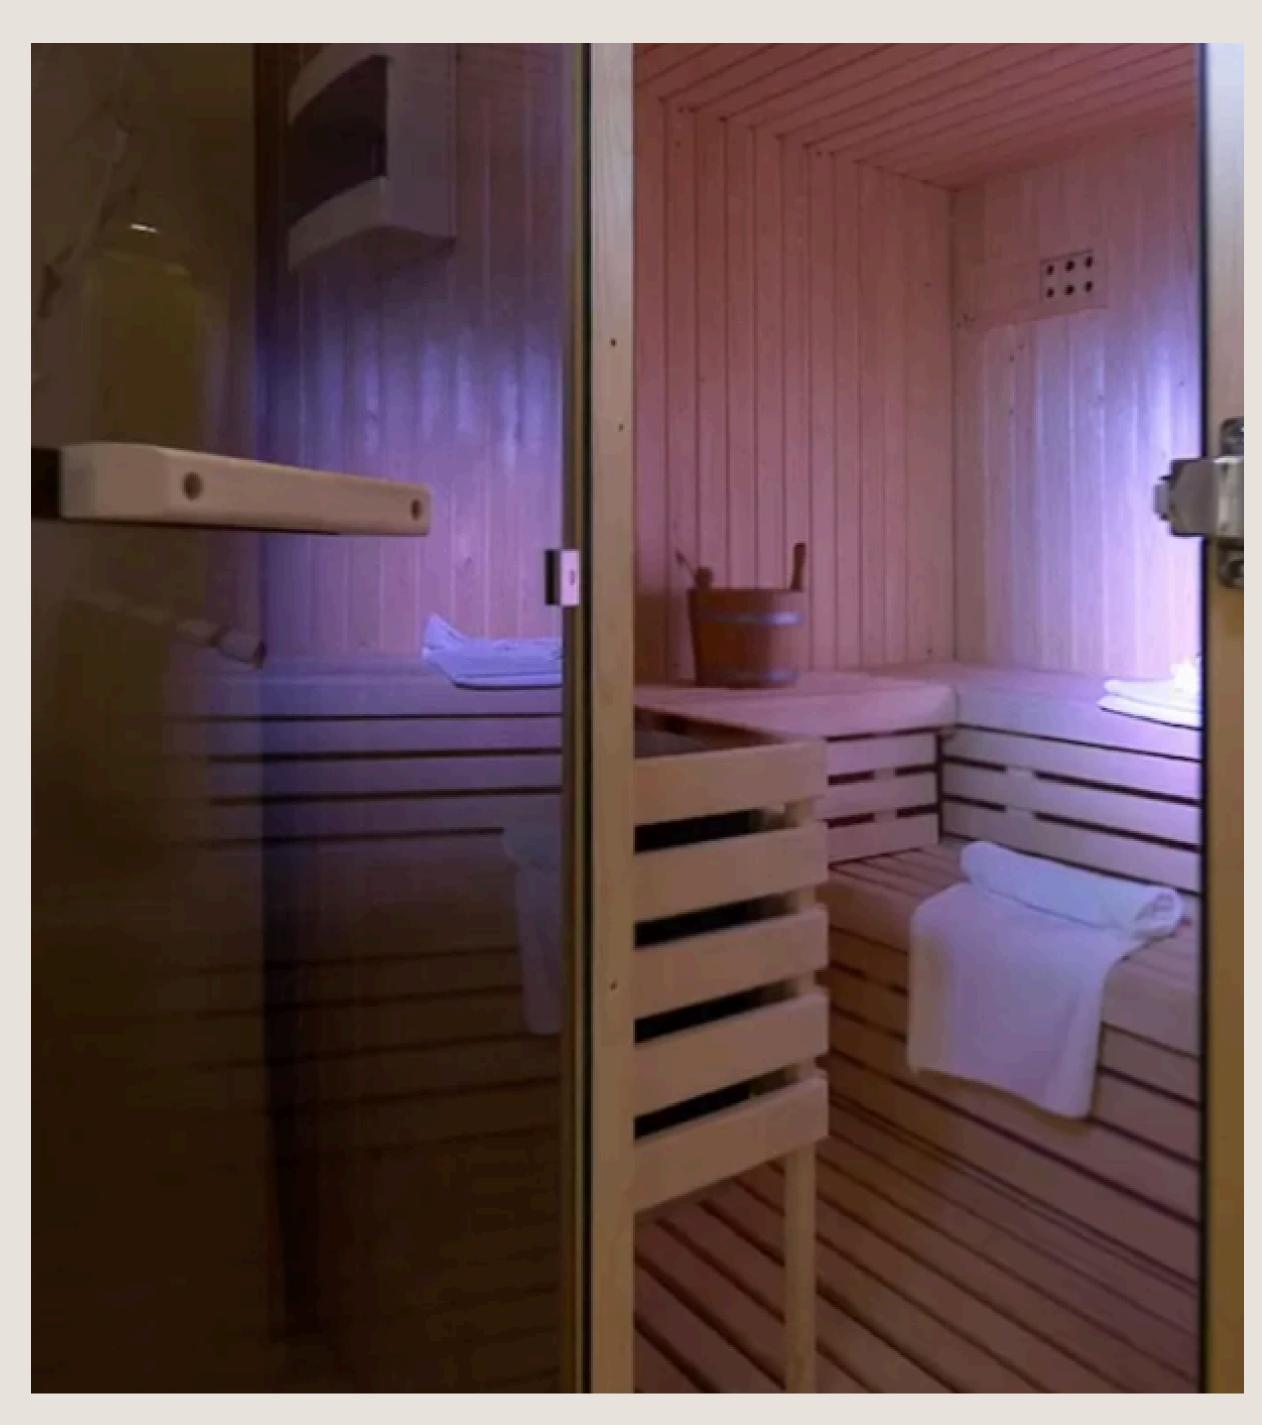

### Level 2 of 430m2:

- 1 large dining and living room with a kitchen
- 2 bedrooms with ensuite bathrooms, decorated with a mixed minimalist and neoclassic style
- 1 gymnasium with a SPA and sauna.

Satellite Internet WIFI in all the property. Parking for several cars.