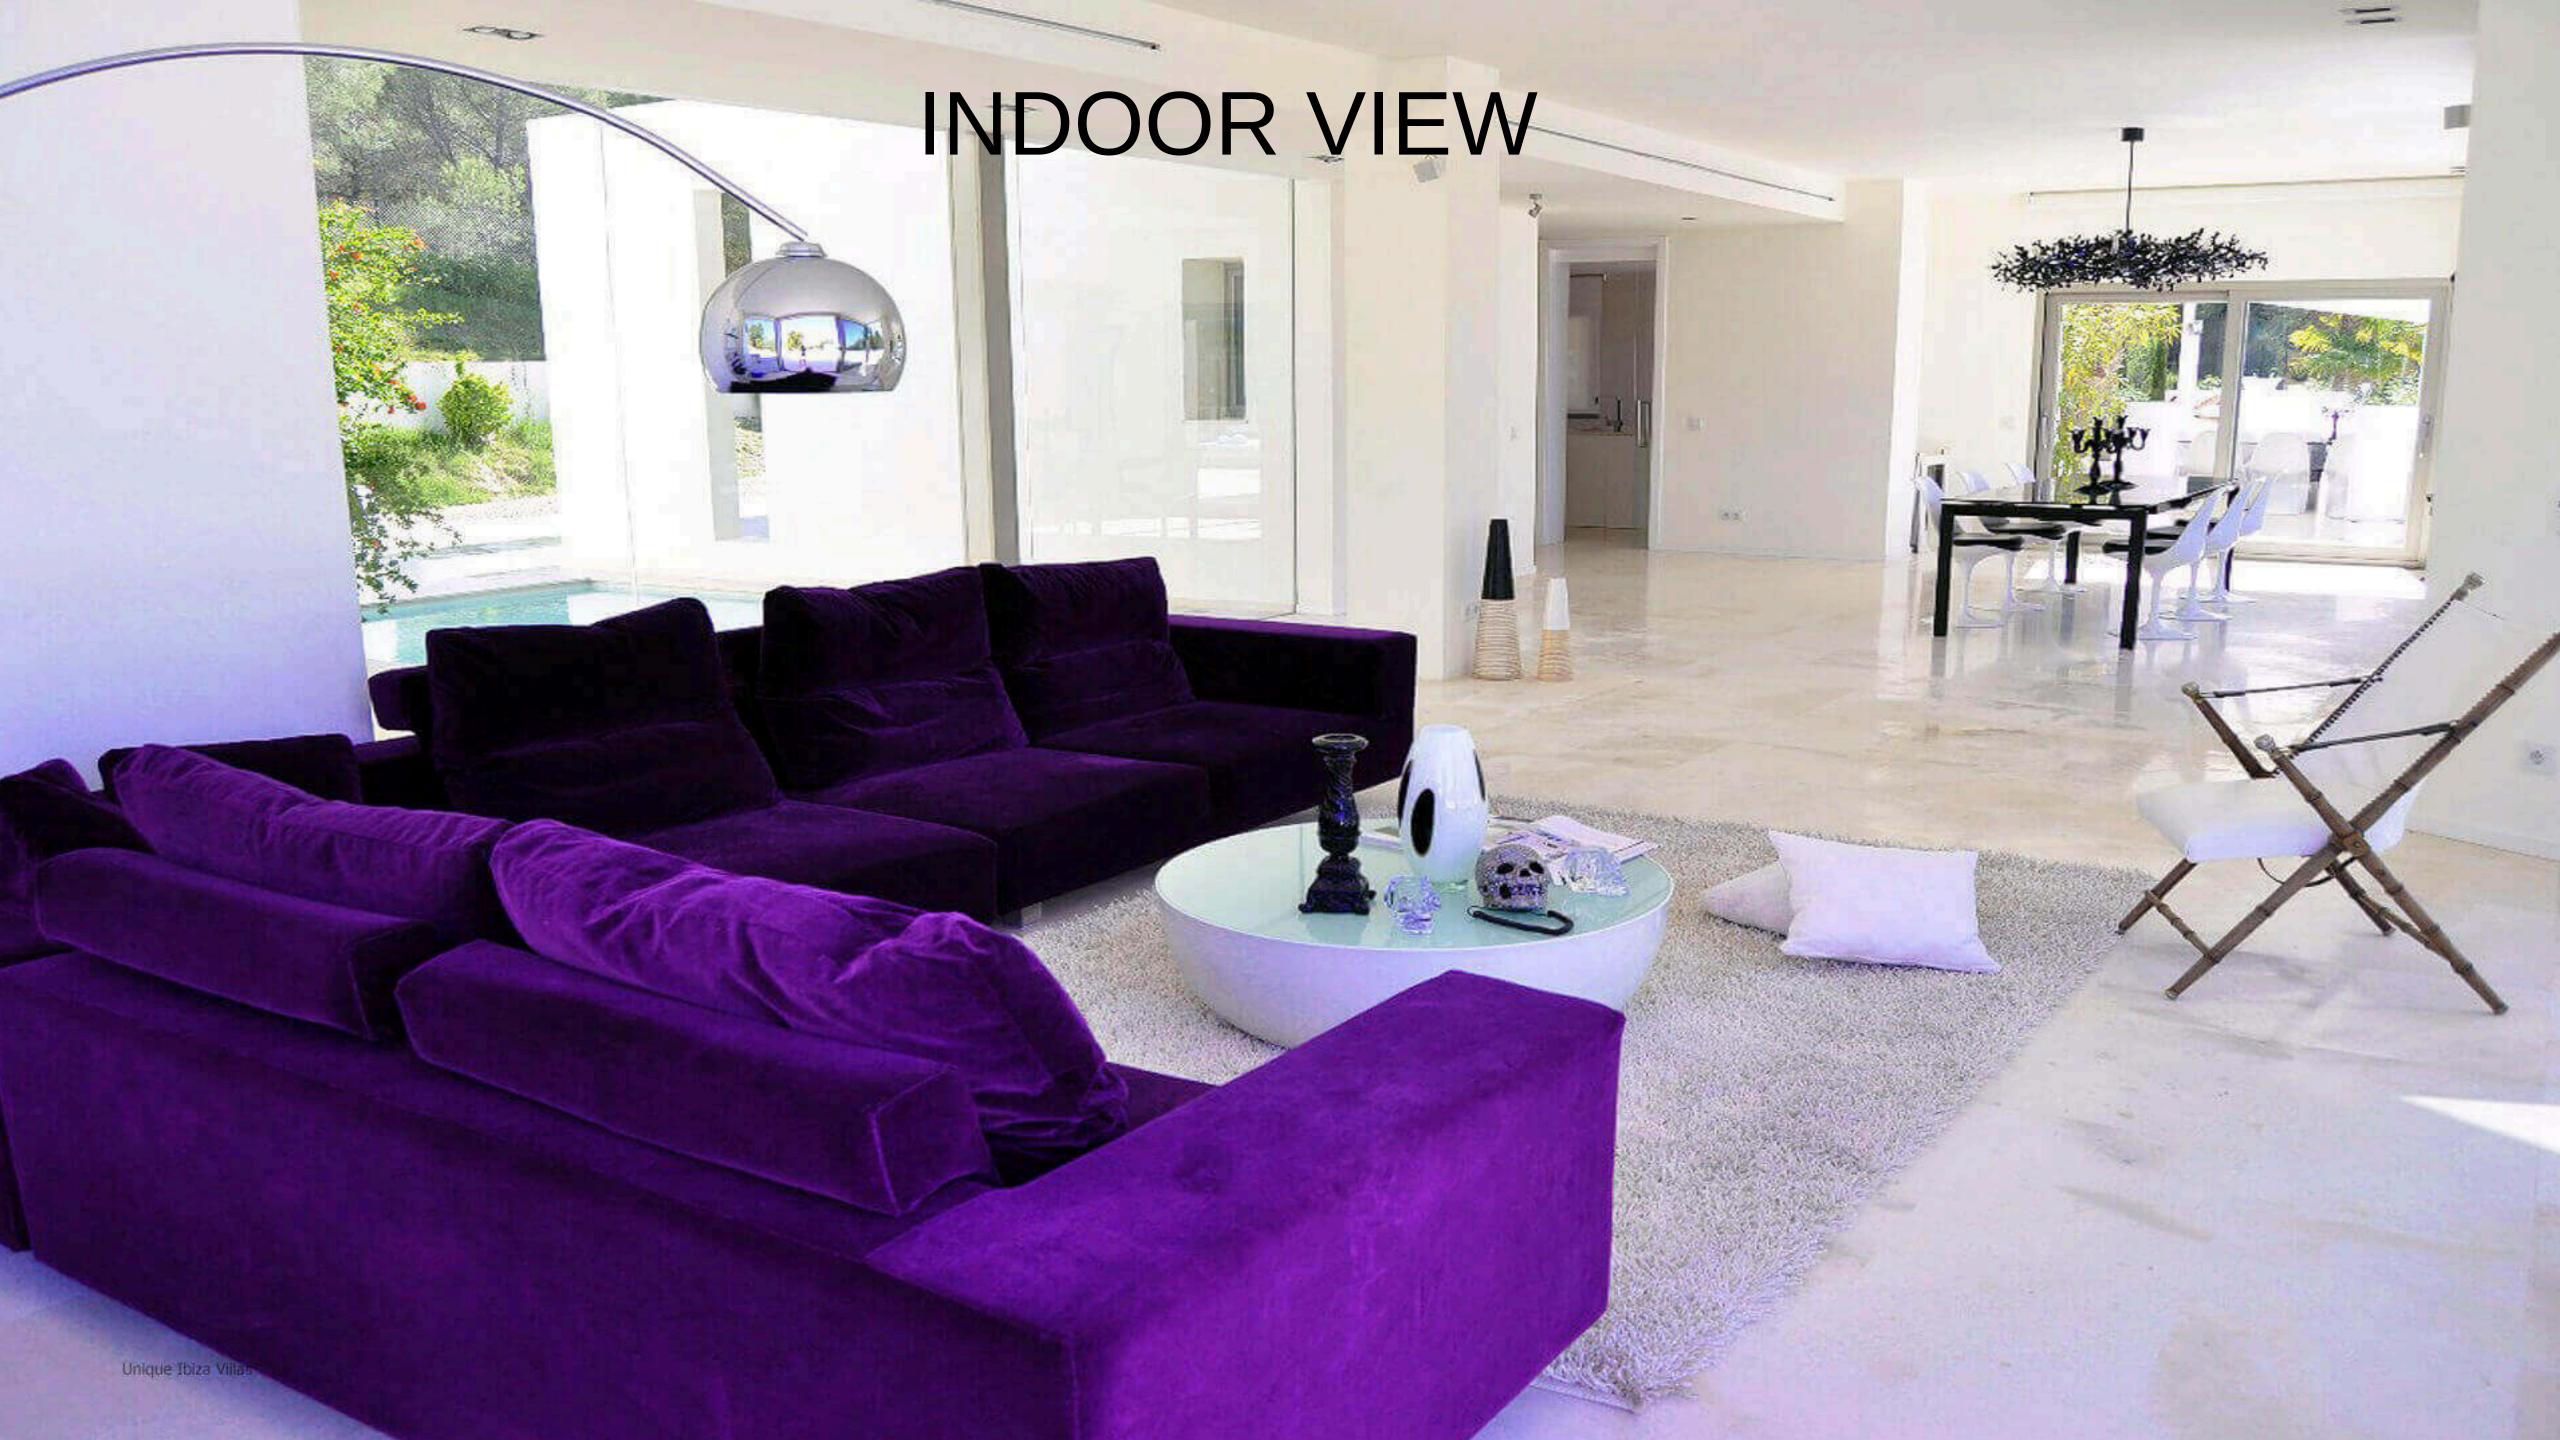

## Lower Floor:

- 1 large dining and living room
- 1 fully equipped kitchen
- 1 guest toilet
- 3 bedrooms, all with private bathrooms, locks on each door and safe deposits.

# Upper Floor:

1 master bedroom of 90m2 with an extraordinary sea view. It is furnished with a king size bed, a 30m2 bathroom with a 2X2 jacuzzi, TV and a separated shower room, large dressing room and 2 terraces.

### Level 2 of 430m2:

- 1 large dining and living room with a kitchen
- 2 bedrooms with ensuite bathrooms, decorated with a mixed minimalist and neoclassic style
- 1 gymnasium with a SPA and sauna.

Satellite Internet WIFI in all the property. Parking for several cars.