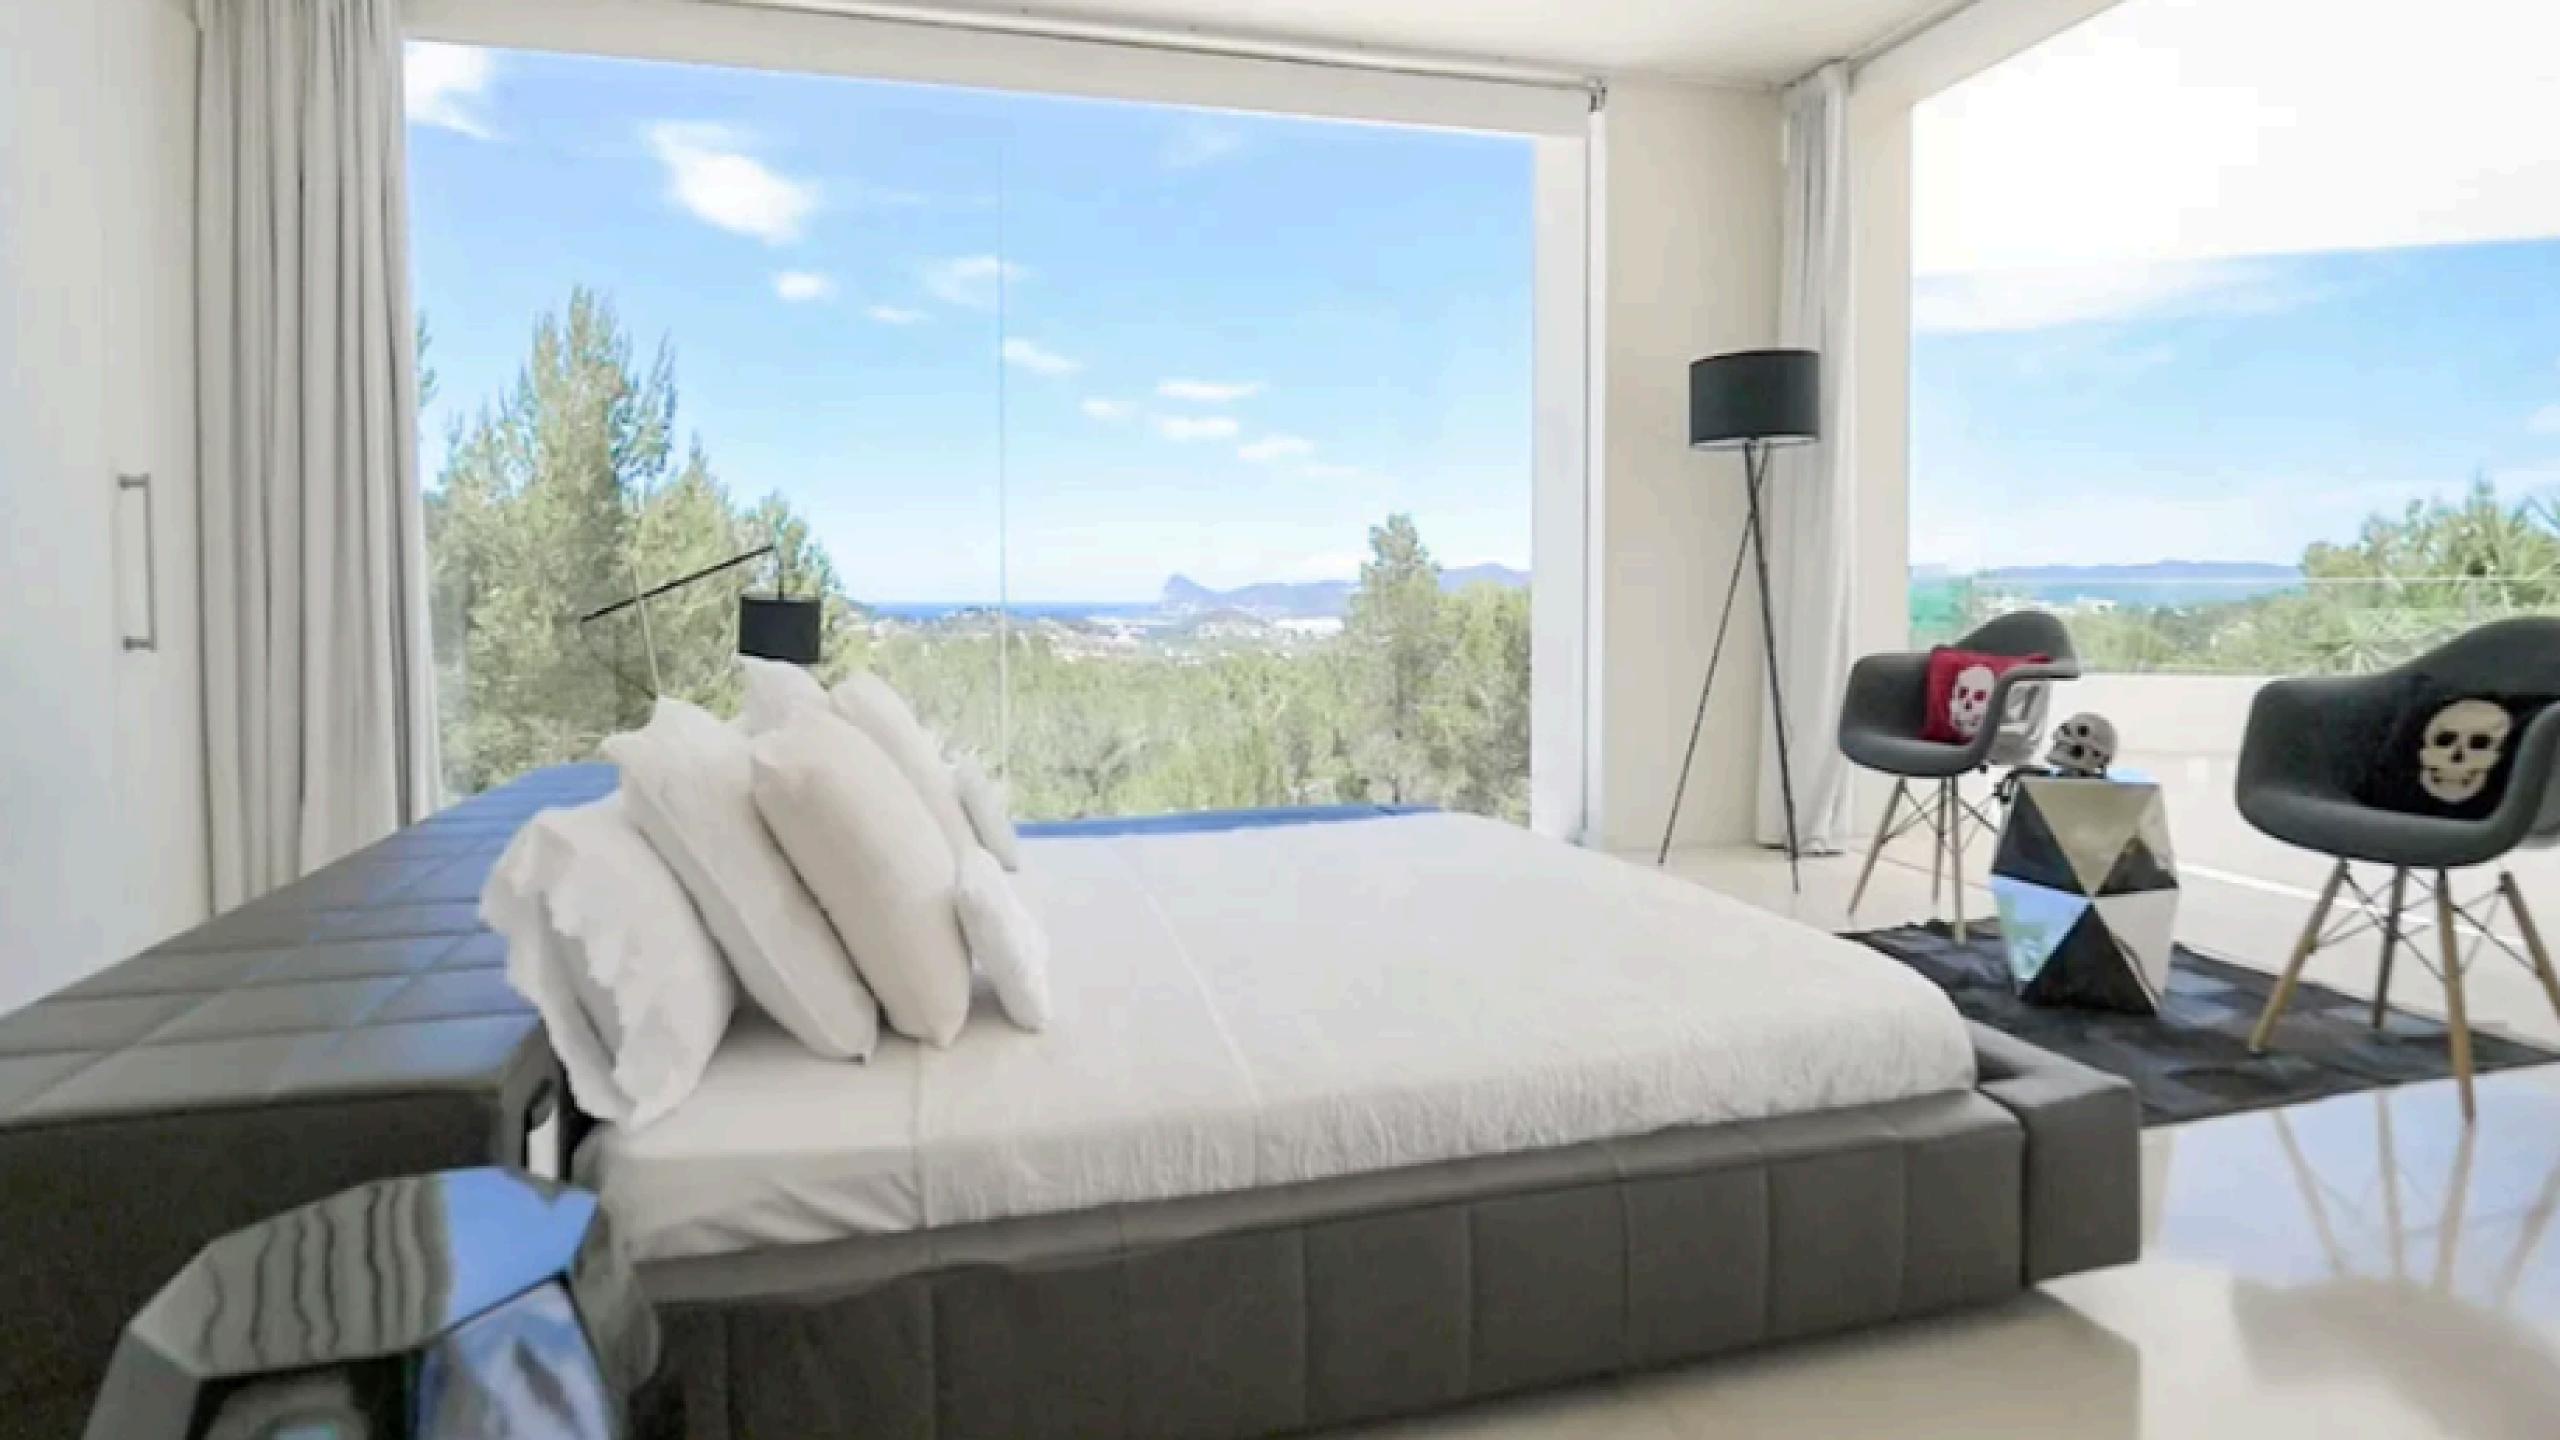

# Upper Floor:

1 master bedroom of 90m2 with an extraordinary sea view. It is furnished with a king size bed, a 30m2 bathroom with a 2X2 jacuzzi, TV and a separated shower room, large dressing room and 2 terraces.