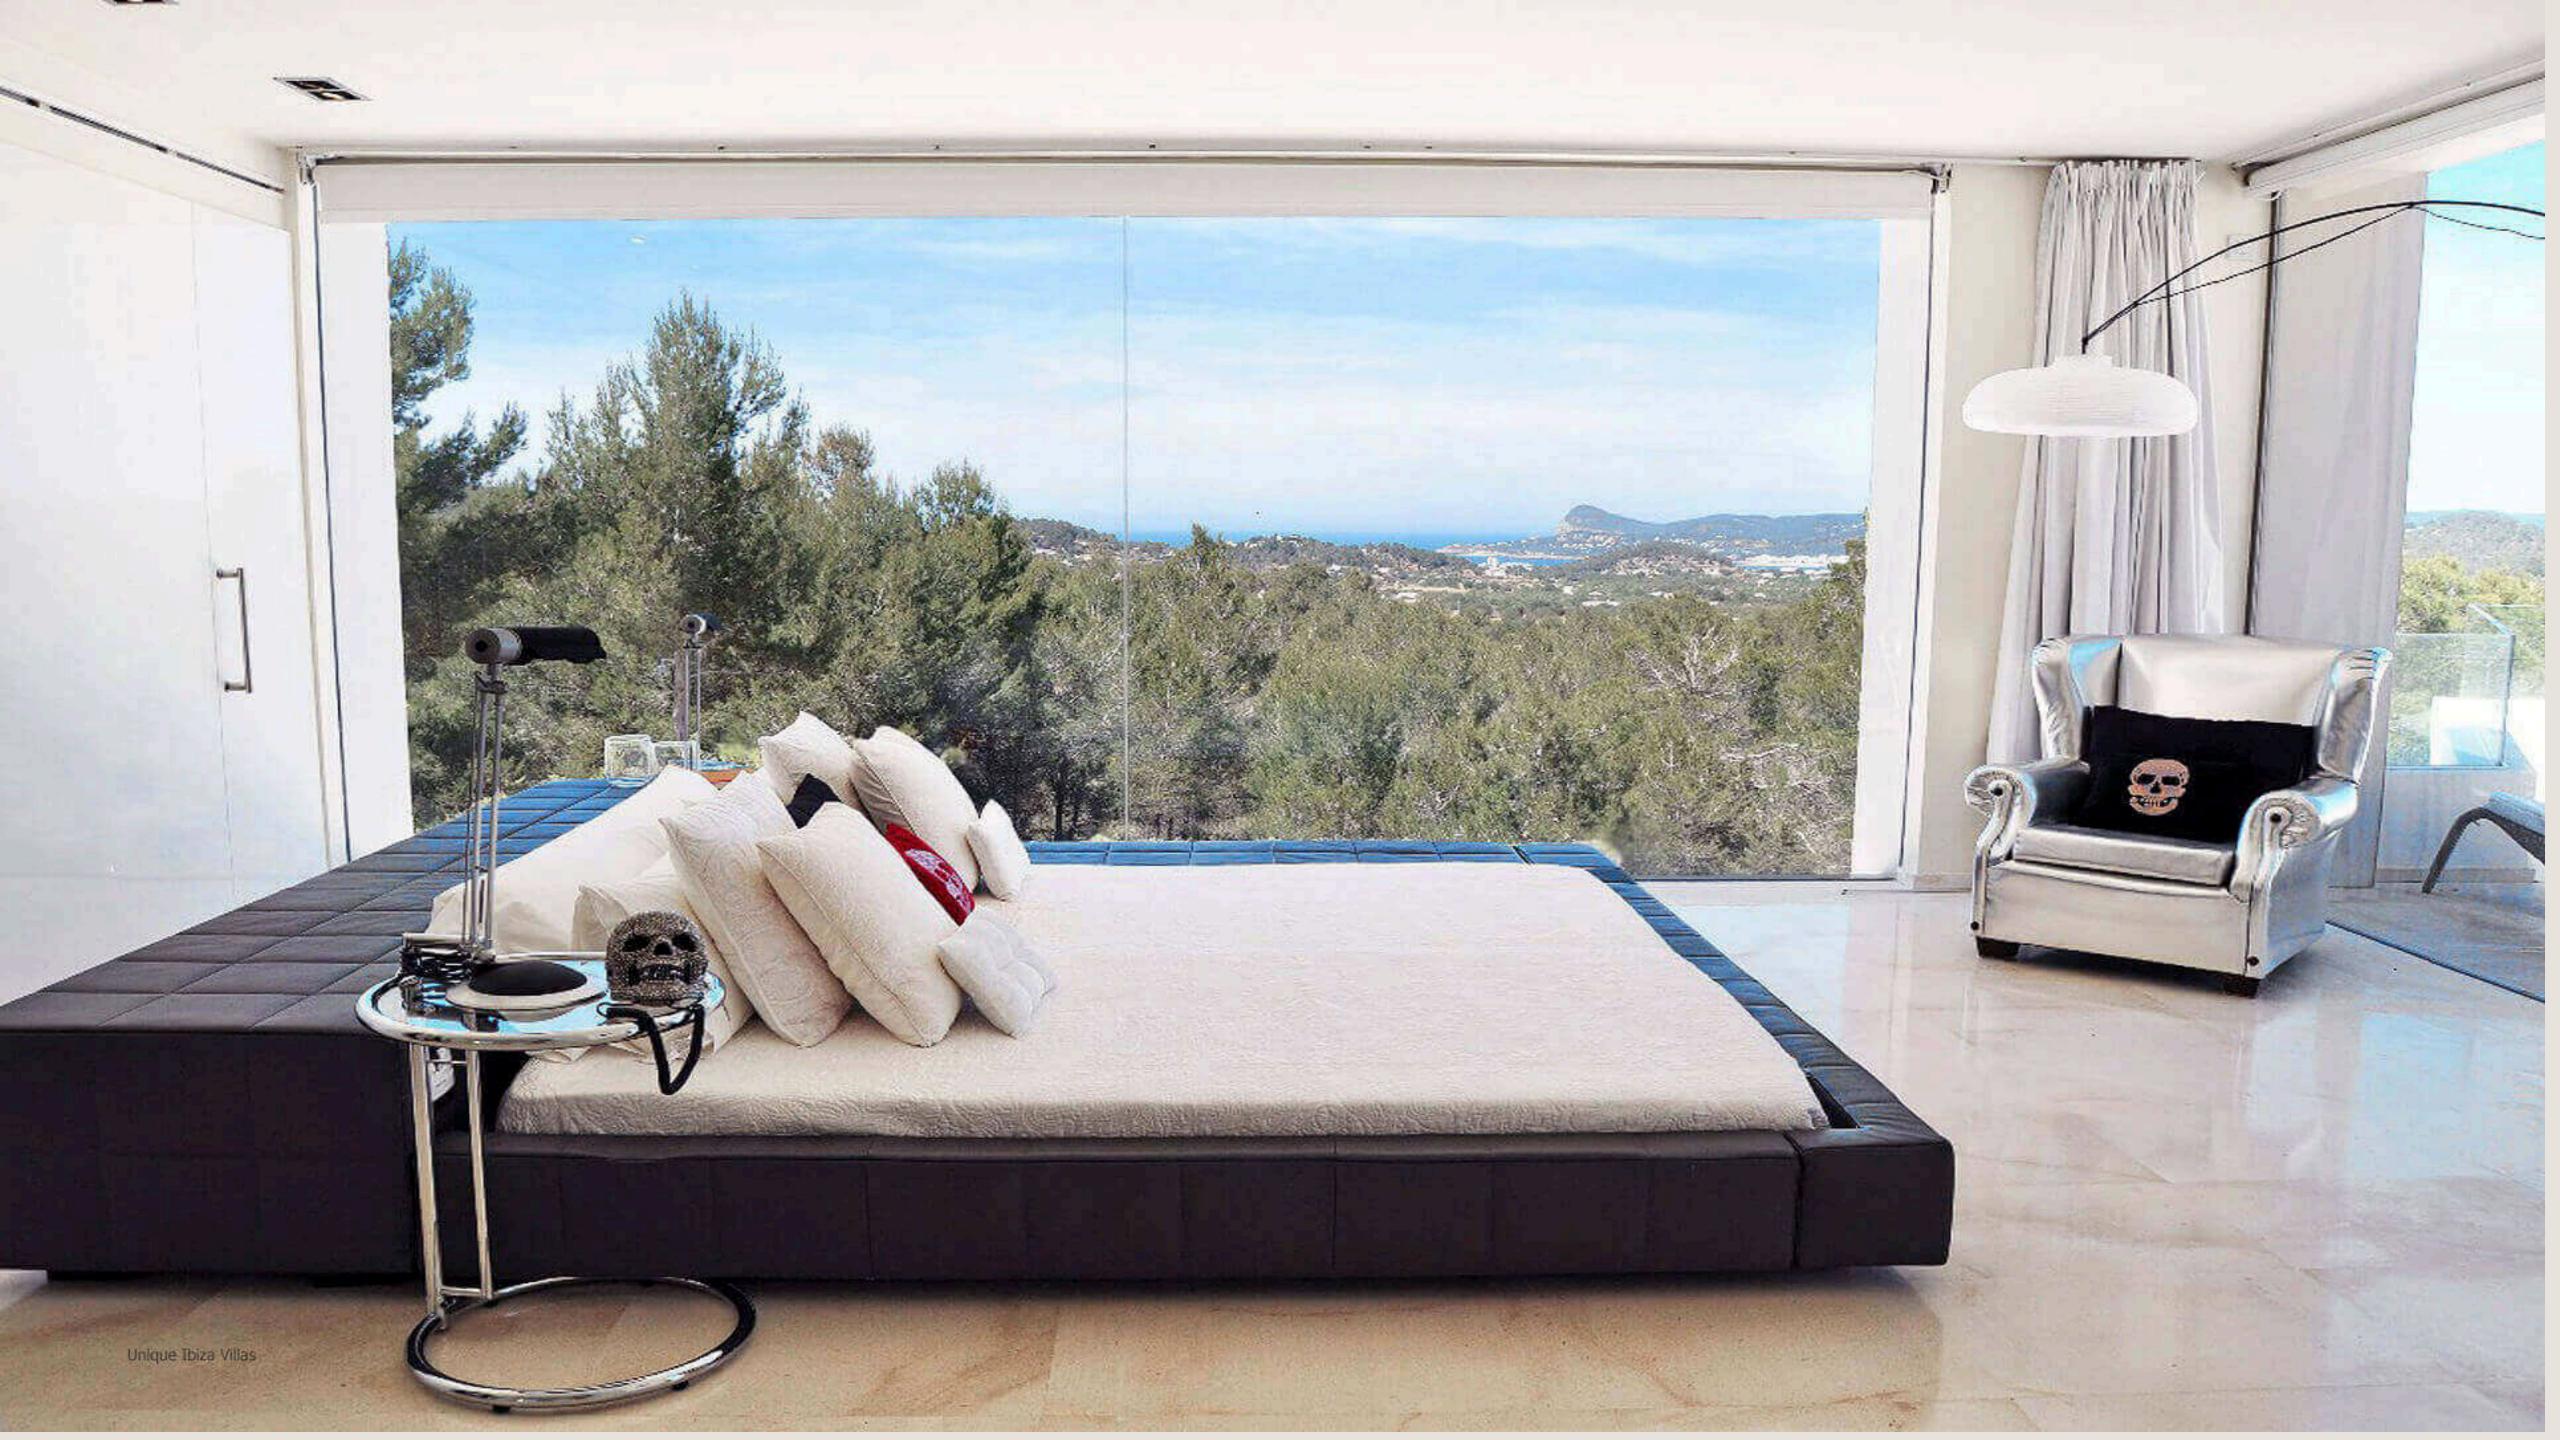

# Upper Floor:

1 master bedroom of 90m2 with an extraordinary sea view. It is furnished with a king size bed, a 30m2 bathroom with a 2X2 jacuzzi, TV and a separated shower room, large dressing room and 2 terraces.