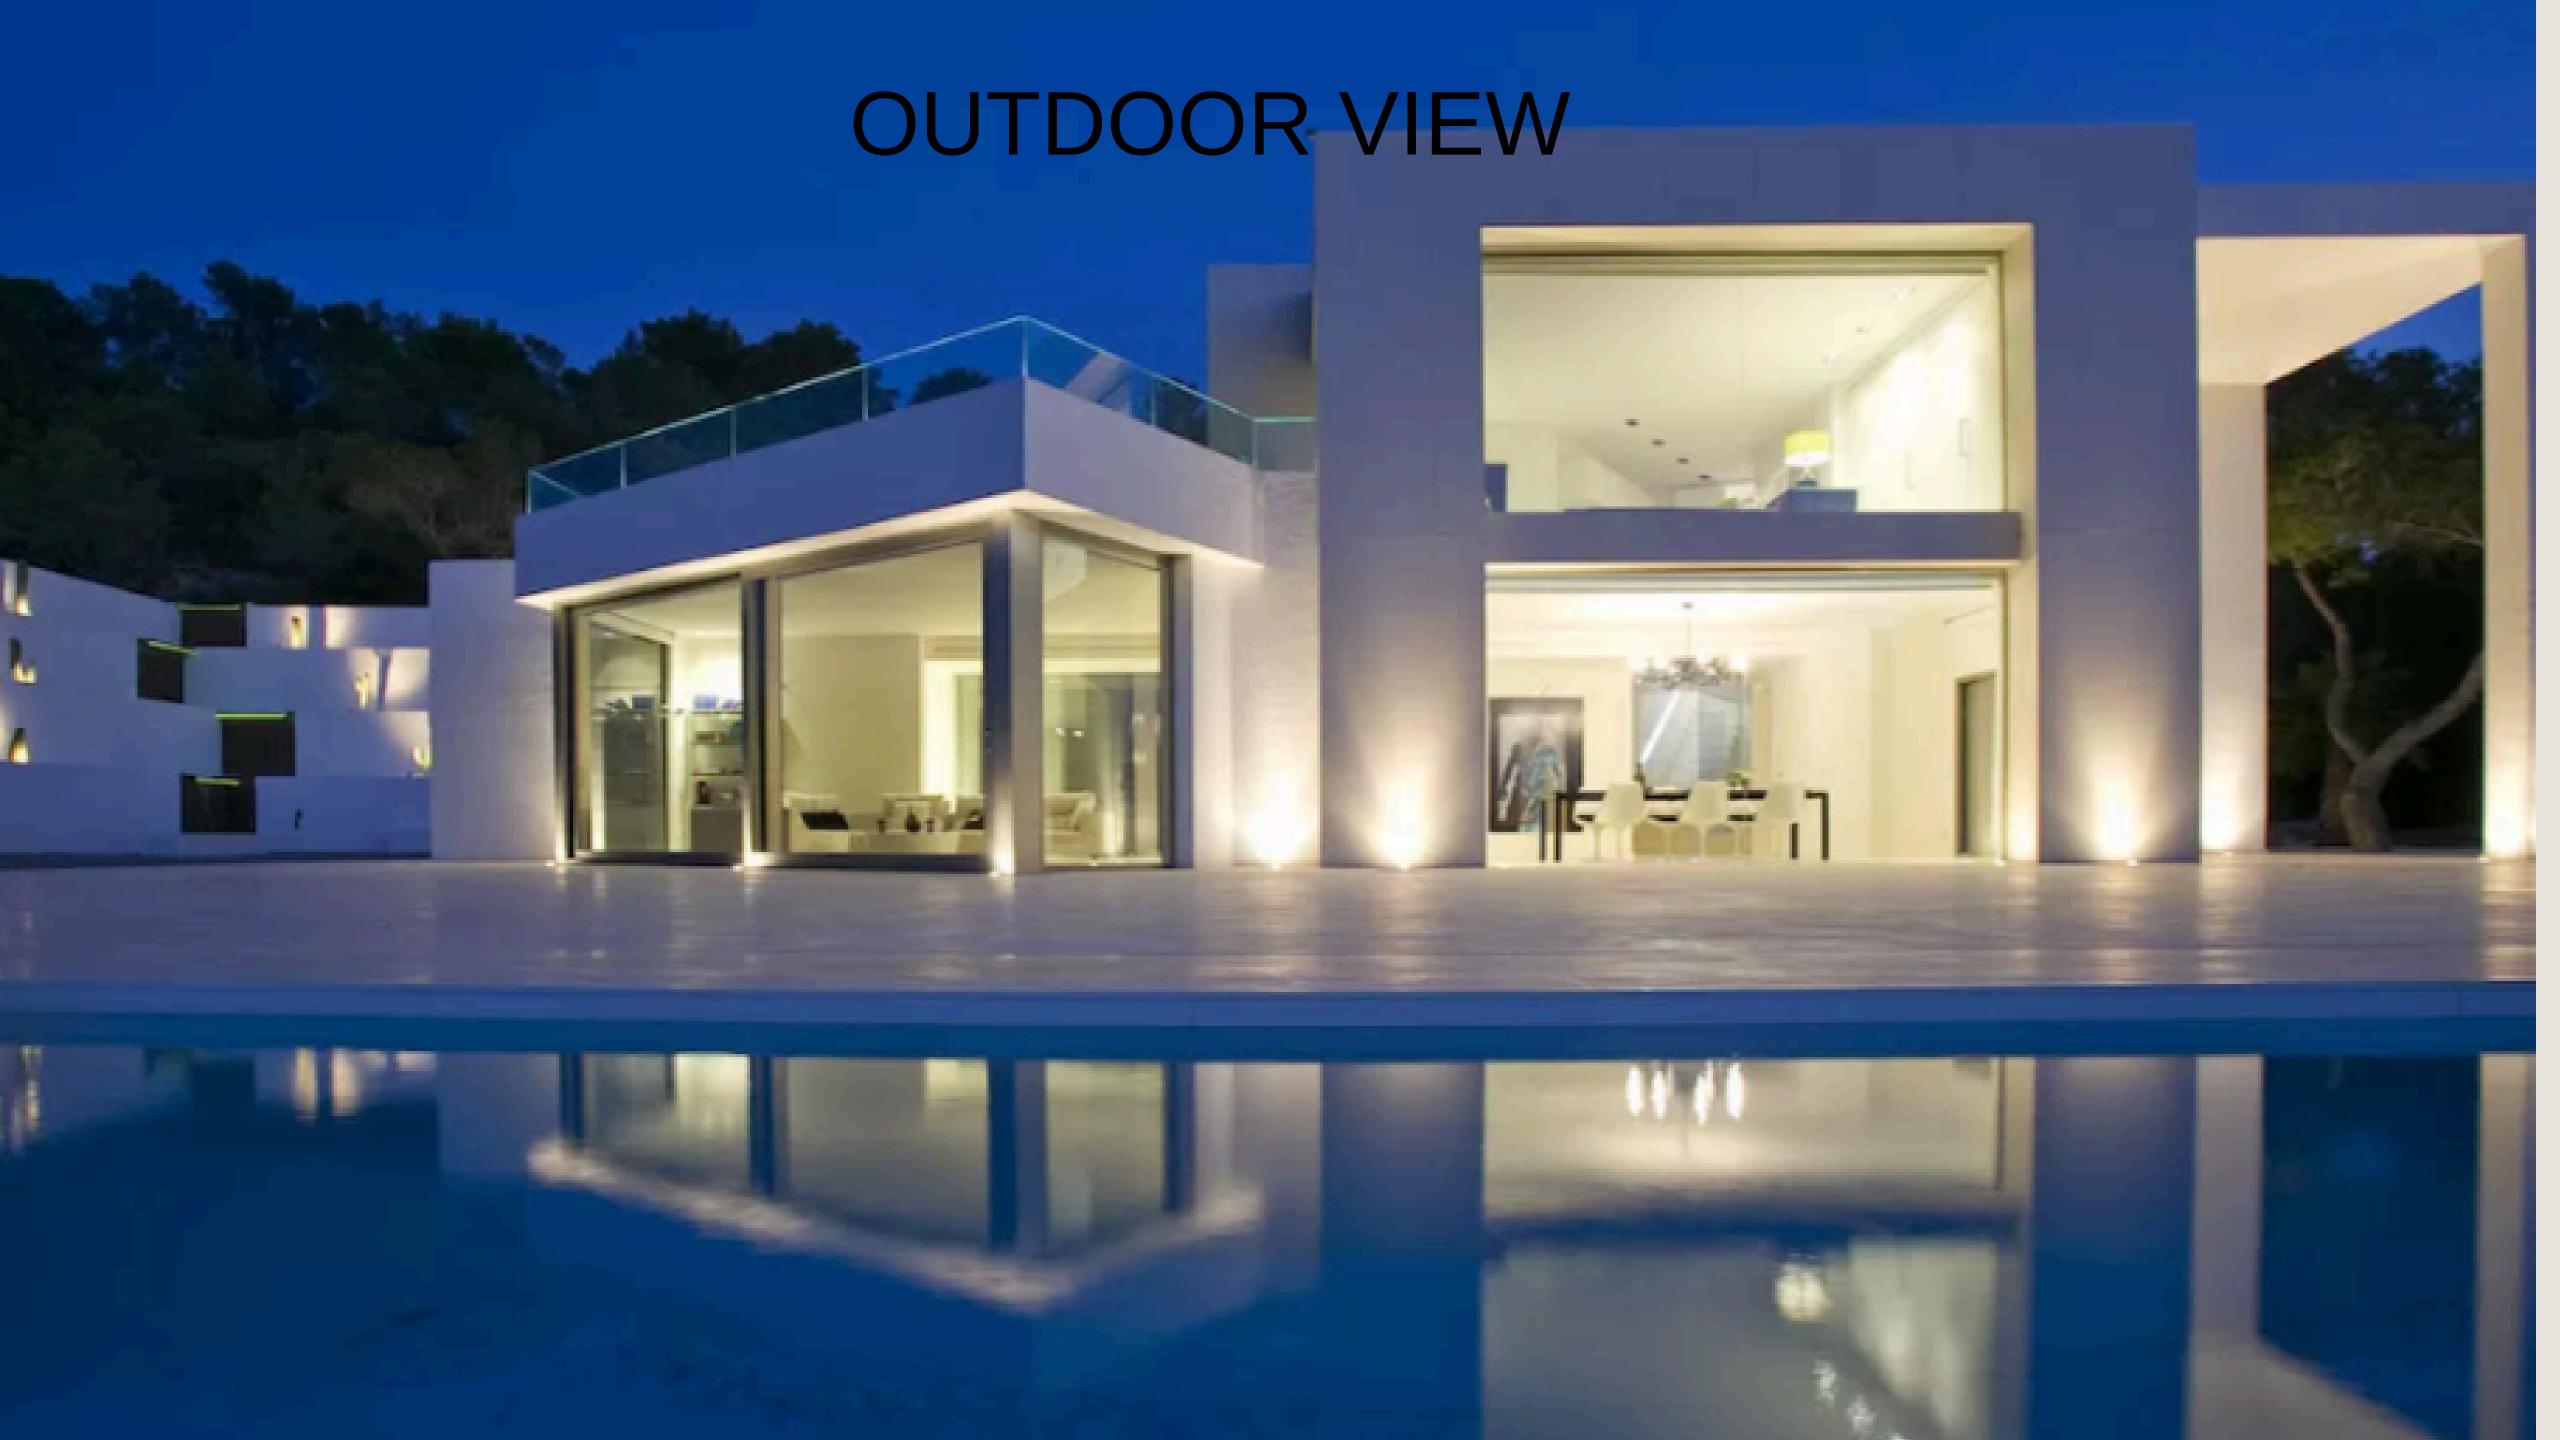

It is designed with a minimalist architecture, using the most fine and top class quality materials and a fantastic decoration with a unique lighting and demotic system.

The villa is built on land plot of 22.500m2, completely fenced with an automatic gate and security cameras in which the guests can enjoy their privacy. Charming Mediterranean gardens with fruit trees and cactuses.

Large outdoor terrace of about 2000m2 all on one level, with several areas: outdoor dining area for 20 guests, large BBQ, bar and several chillout areas. The house has an infinity pool of 18m X 3m with extraordinary views of the San Antonio Bay and sunsets.