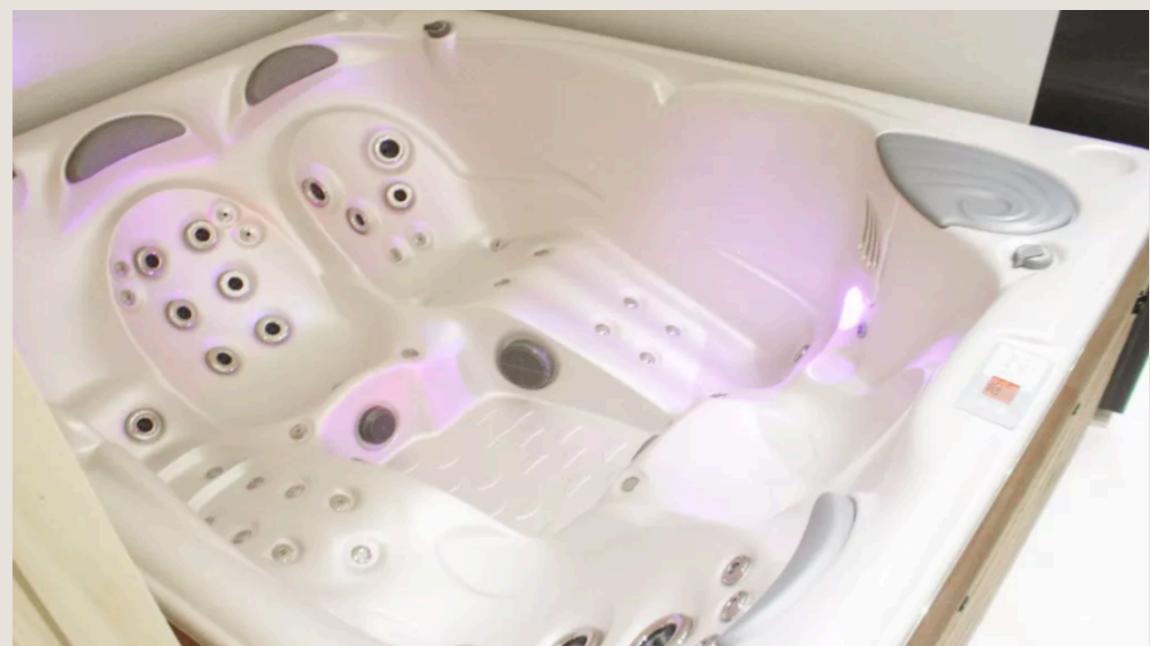

# Upper Floor:

1 master bedroom of 90m2 with an extraordinary sea view. It is furnished with a king size bed, a 30m2 bathroom with a 2X2 jacuzzi, TV and a separated shower room, large dressing room and 2 terraces.