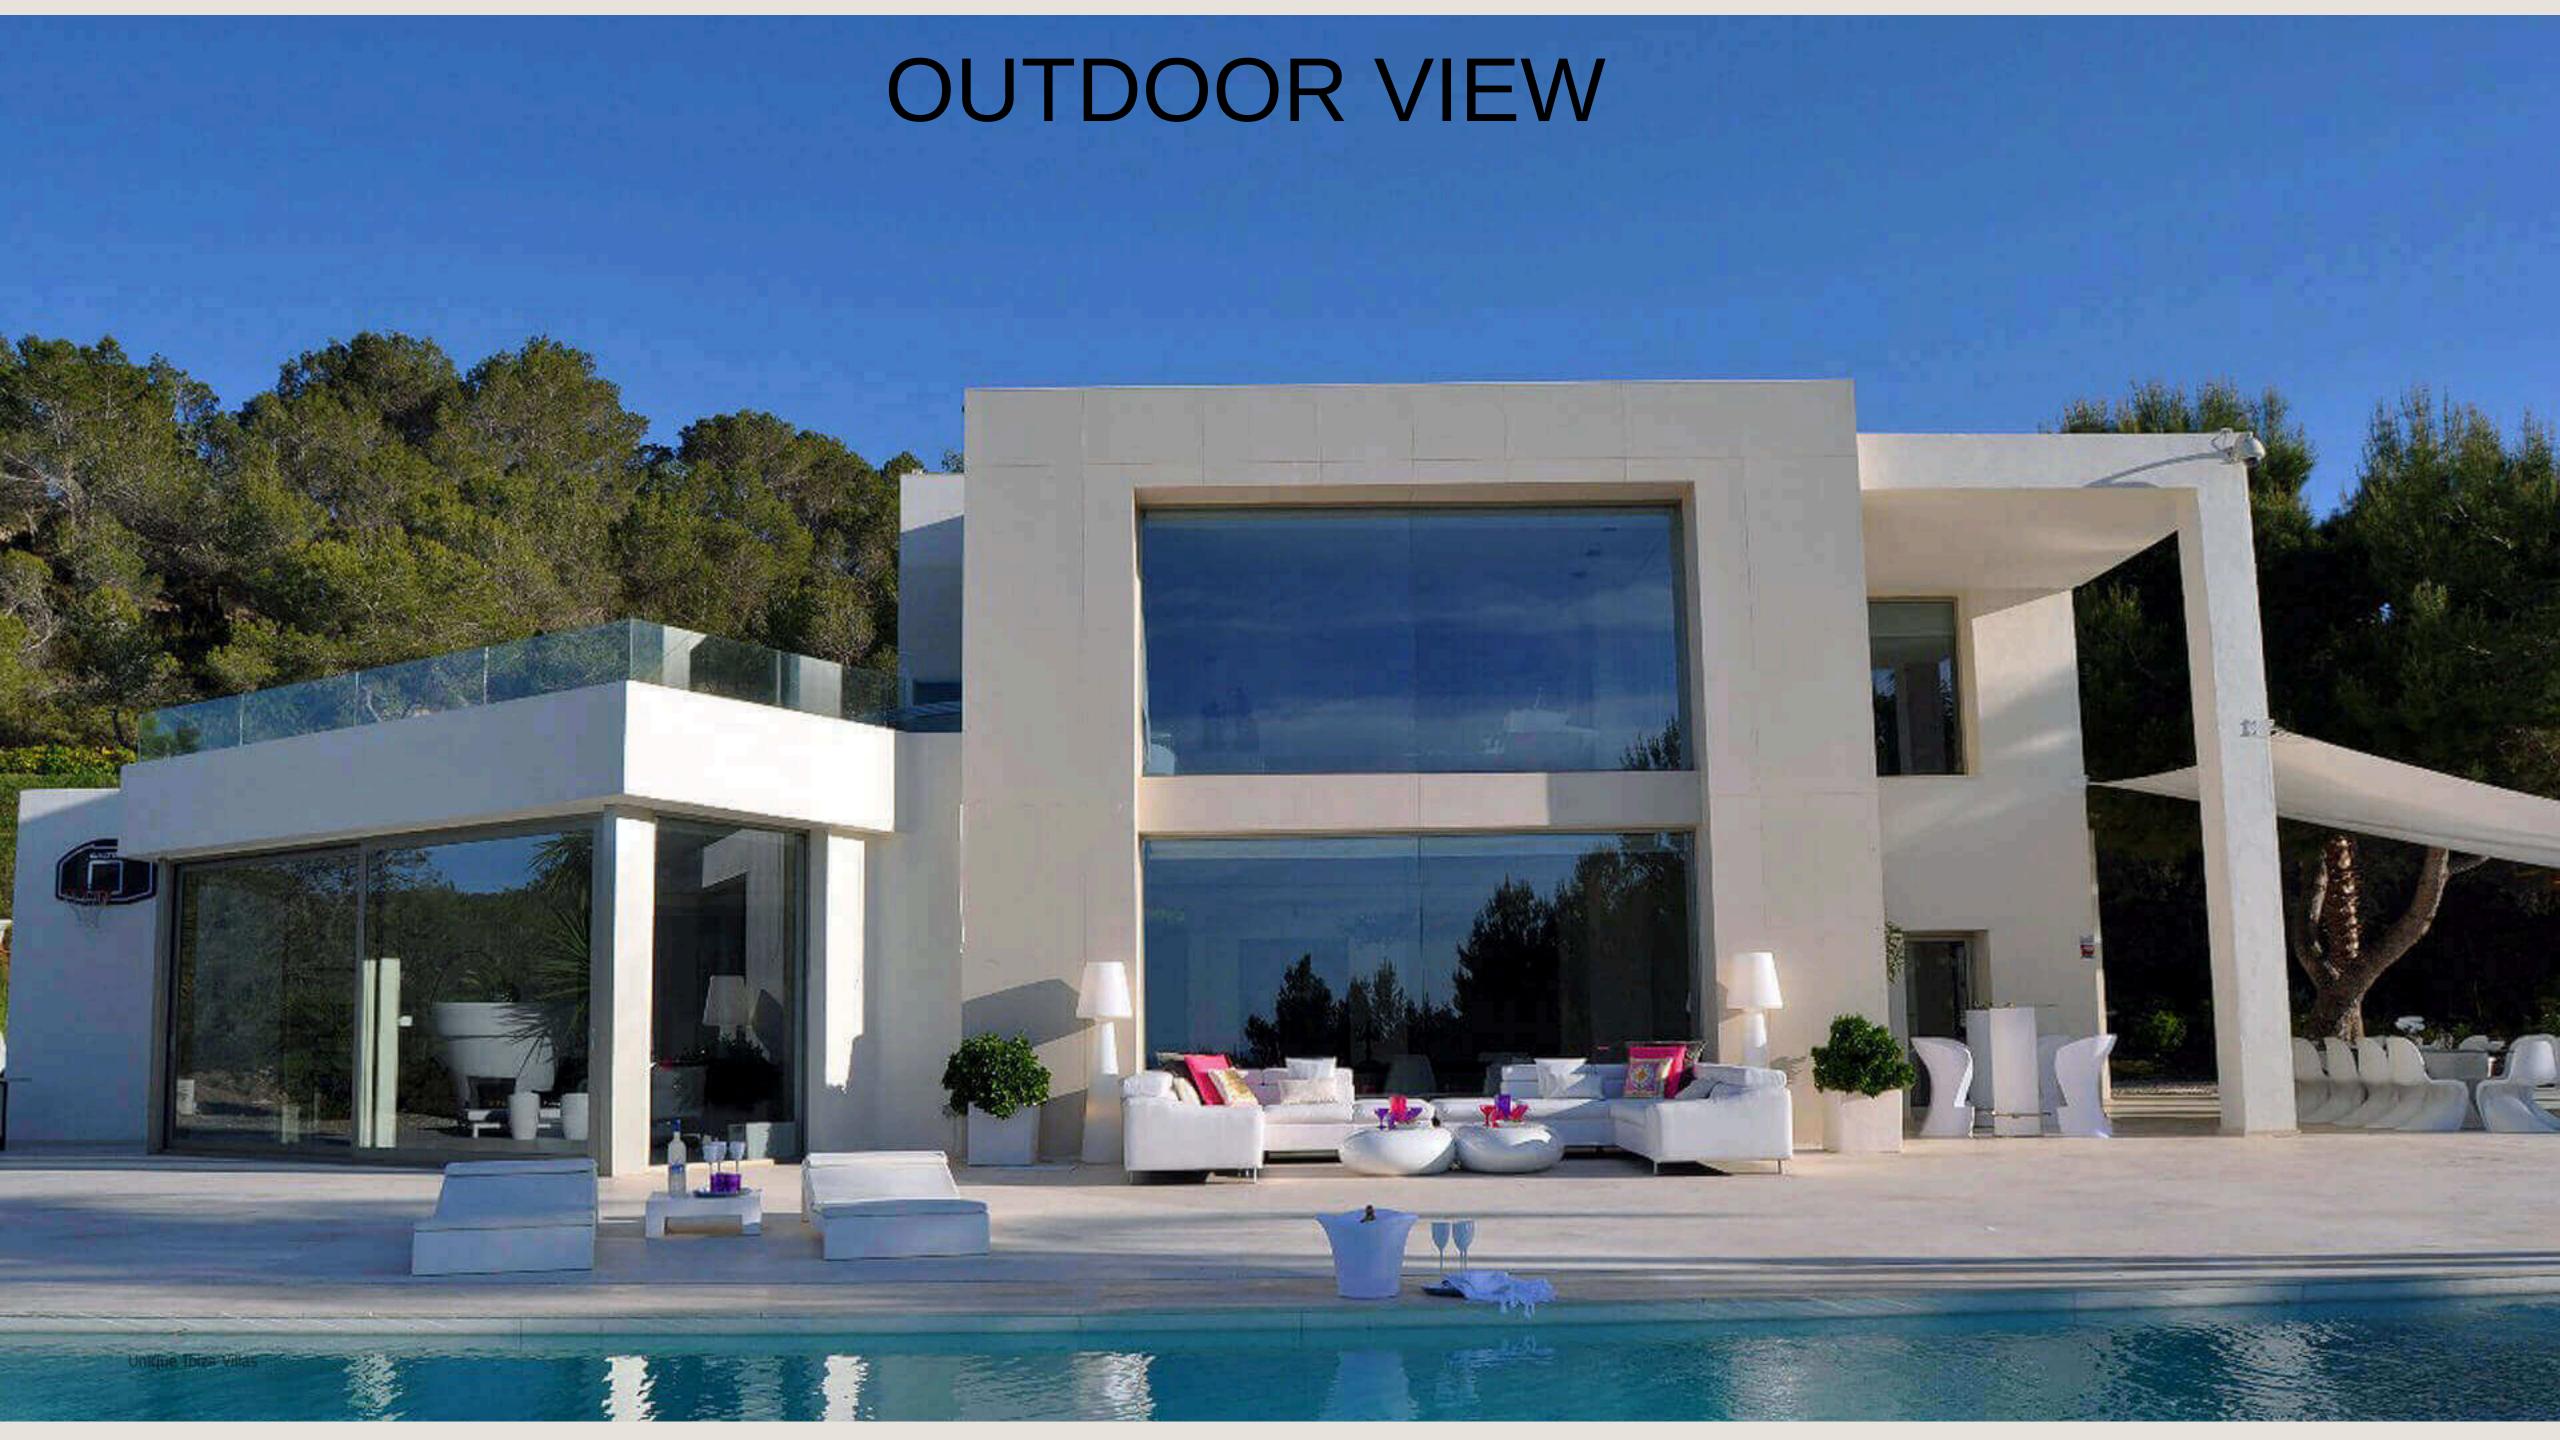

It is designed with a minimalist architecture, using the most fine and top class quality materials and a fantastic decoration with a unique lighting and demotic system.

The villa is built on land plot of 22.500m2, completely fenced with an automatic gate and security cameras in which the guests can enjoy their privacy. Charming Mediterranean gardens with fruit trees and cactuses.

Large outdoor terrace of about 2000m2 all on one level, with several areas: outdoor dining area for 20 guests, large BBQ, bar and several chillout areas. The house has an infinity pool of 18m X 3m with extraordinary views of the San Antonio Bay and sunsets.