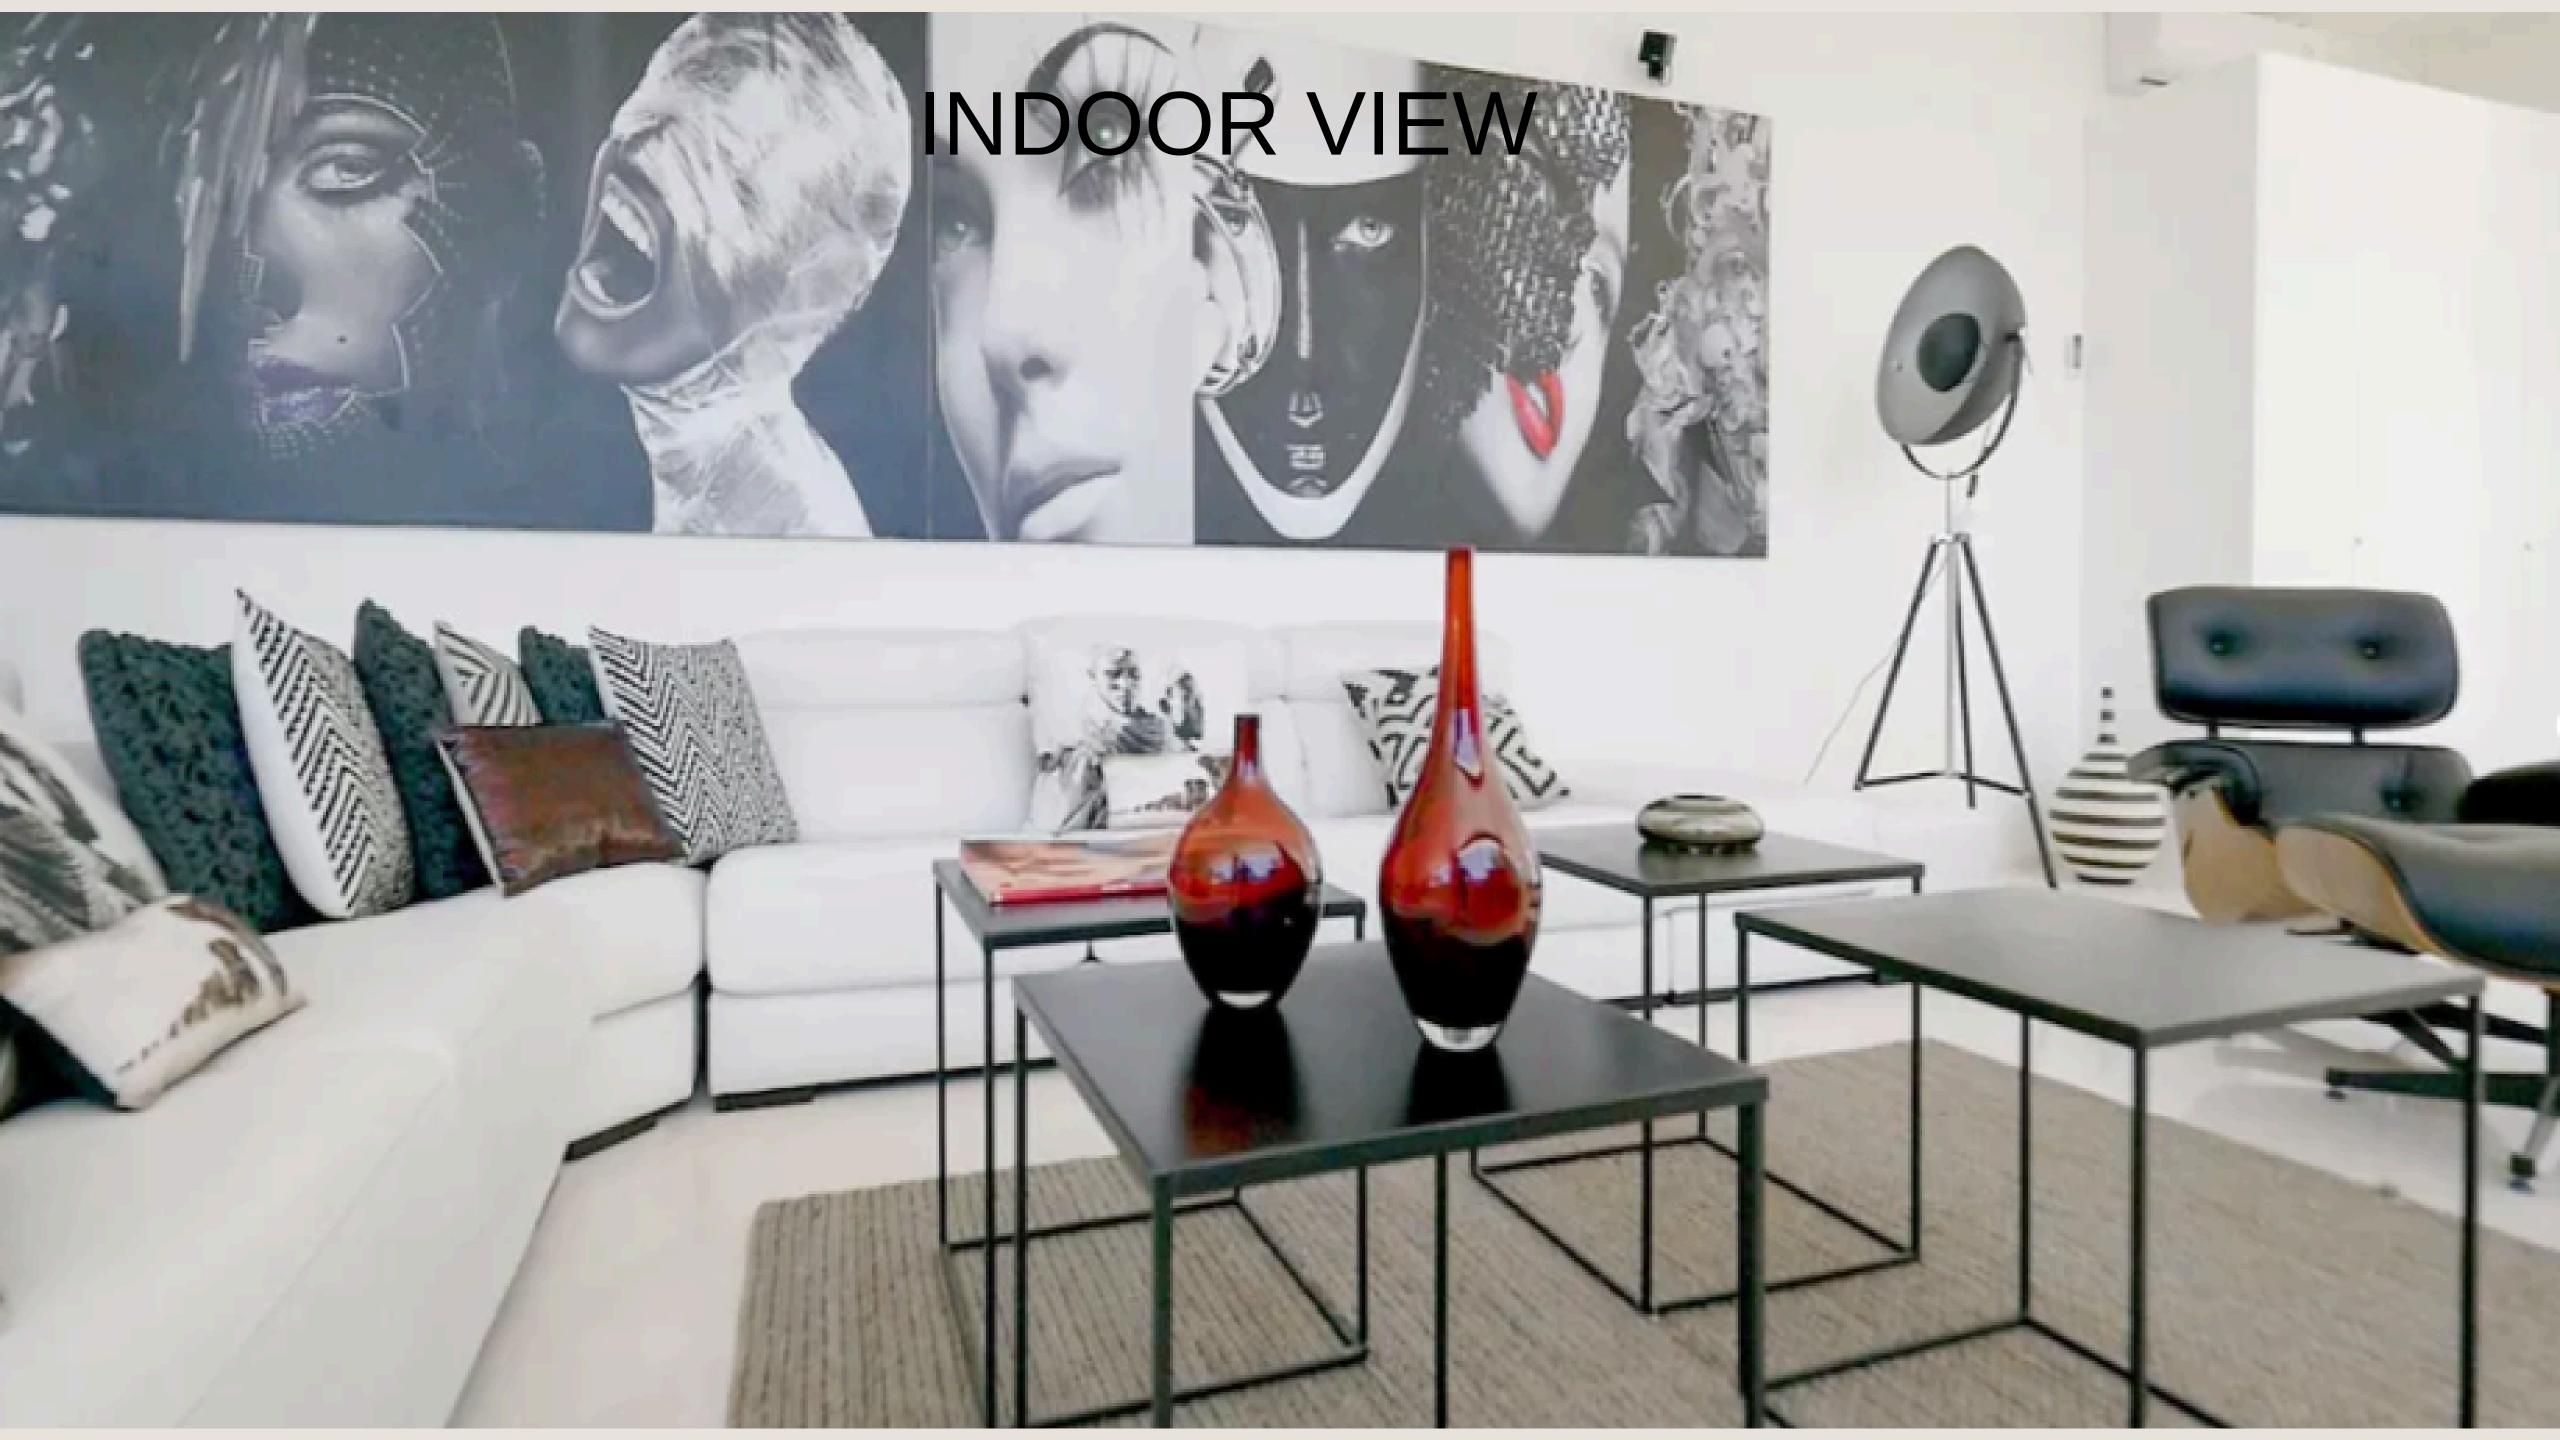

## Lower Floor:

- 1 large dining and living room
- 1 fully equipped kitchen
- 1 guest toilet
- 3 bedrooms, all with private bathrooms, locks on each door and safe deposits.

### Level 2 of 430m2:

- 1 large dining and living room with a kitchen
- 2 bedrooms with ensuite bathrooms, decorated with a mixed minimalist and neoclassic style
- 1 gymnasium with a SPA and sauna.

Satellite Internet WIFI in all the property. Parking for several cars.