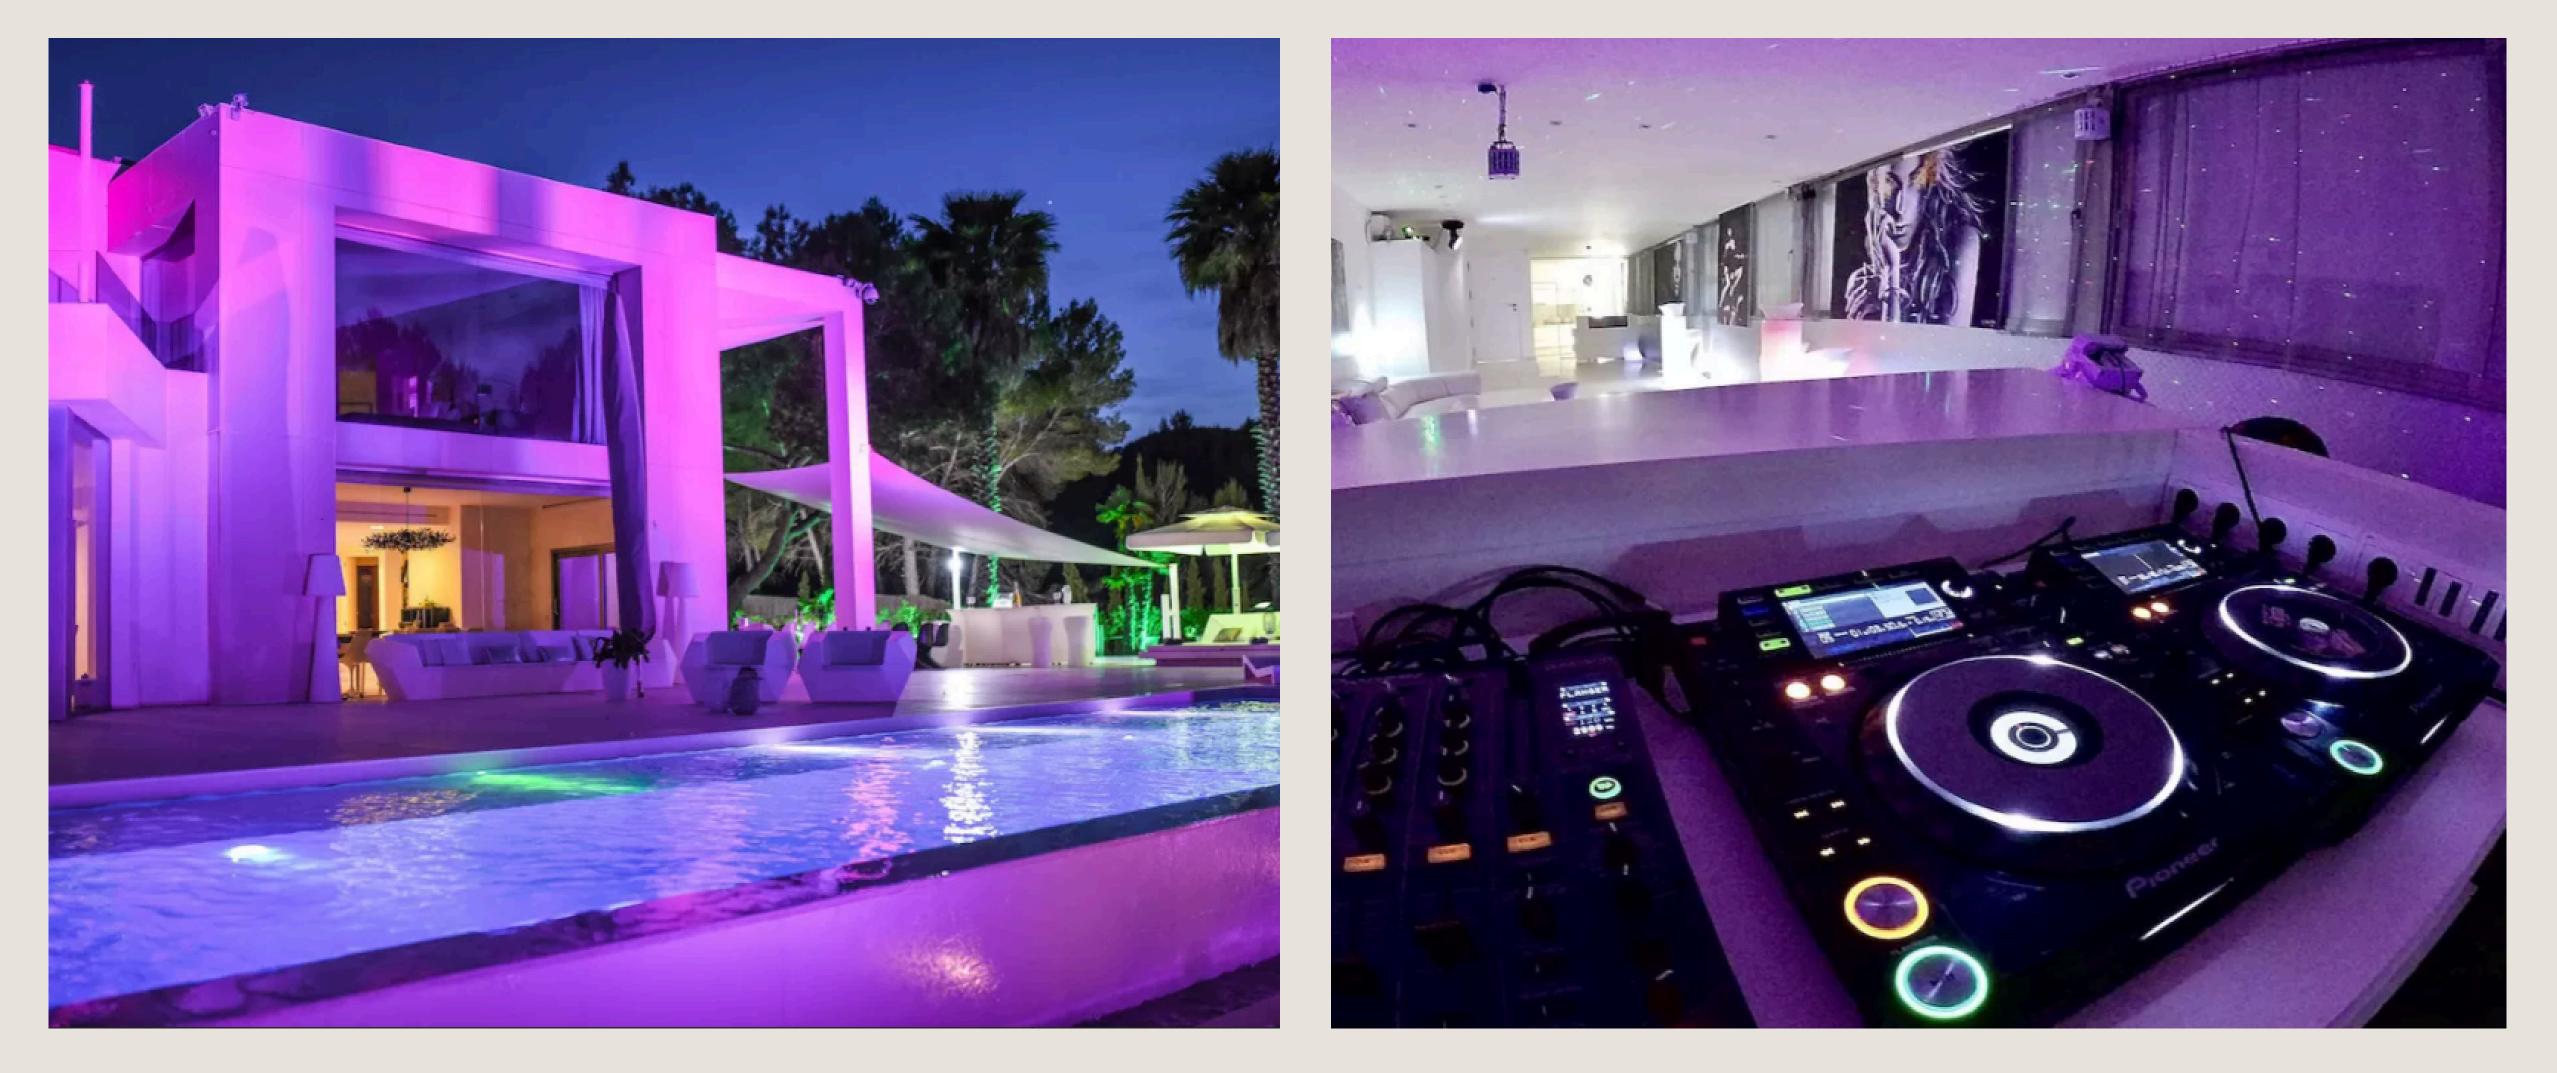

Large outdoor terrace of about 2000m2 all on one level, with several areas: outdoor dining area for 20 guests, large BBQ, bar and several chillout areas. The house has an infinity pool of 18m X 3m with extraordinary views of the San Antonio Bay and sunsets.

There is a smaller pool for children in the back of the property with waterfalls in 5 levels with mini pools, all lightened with optic fiber in 8 colors which simultaneously change.

ZARO has a gran outdoor music equipment, 4 indoor floor speakers that can be switched to the pool area.