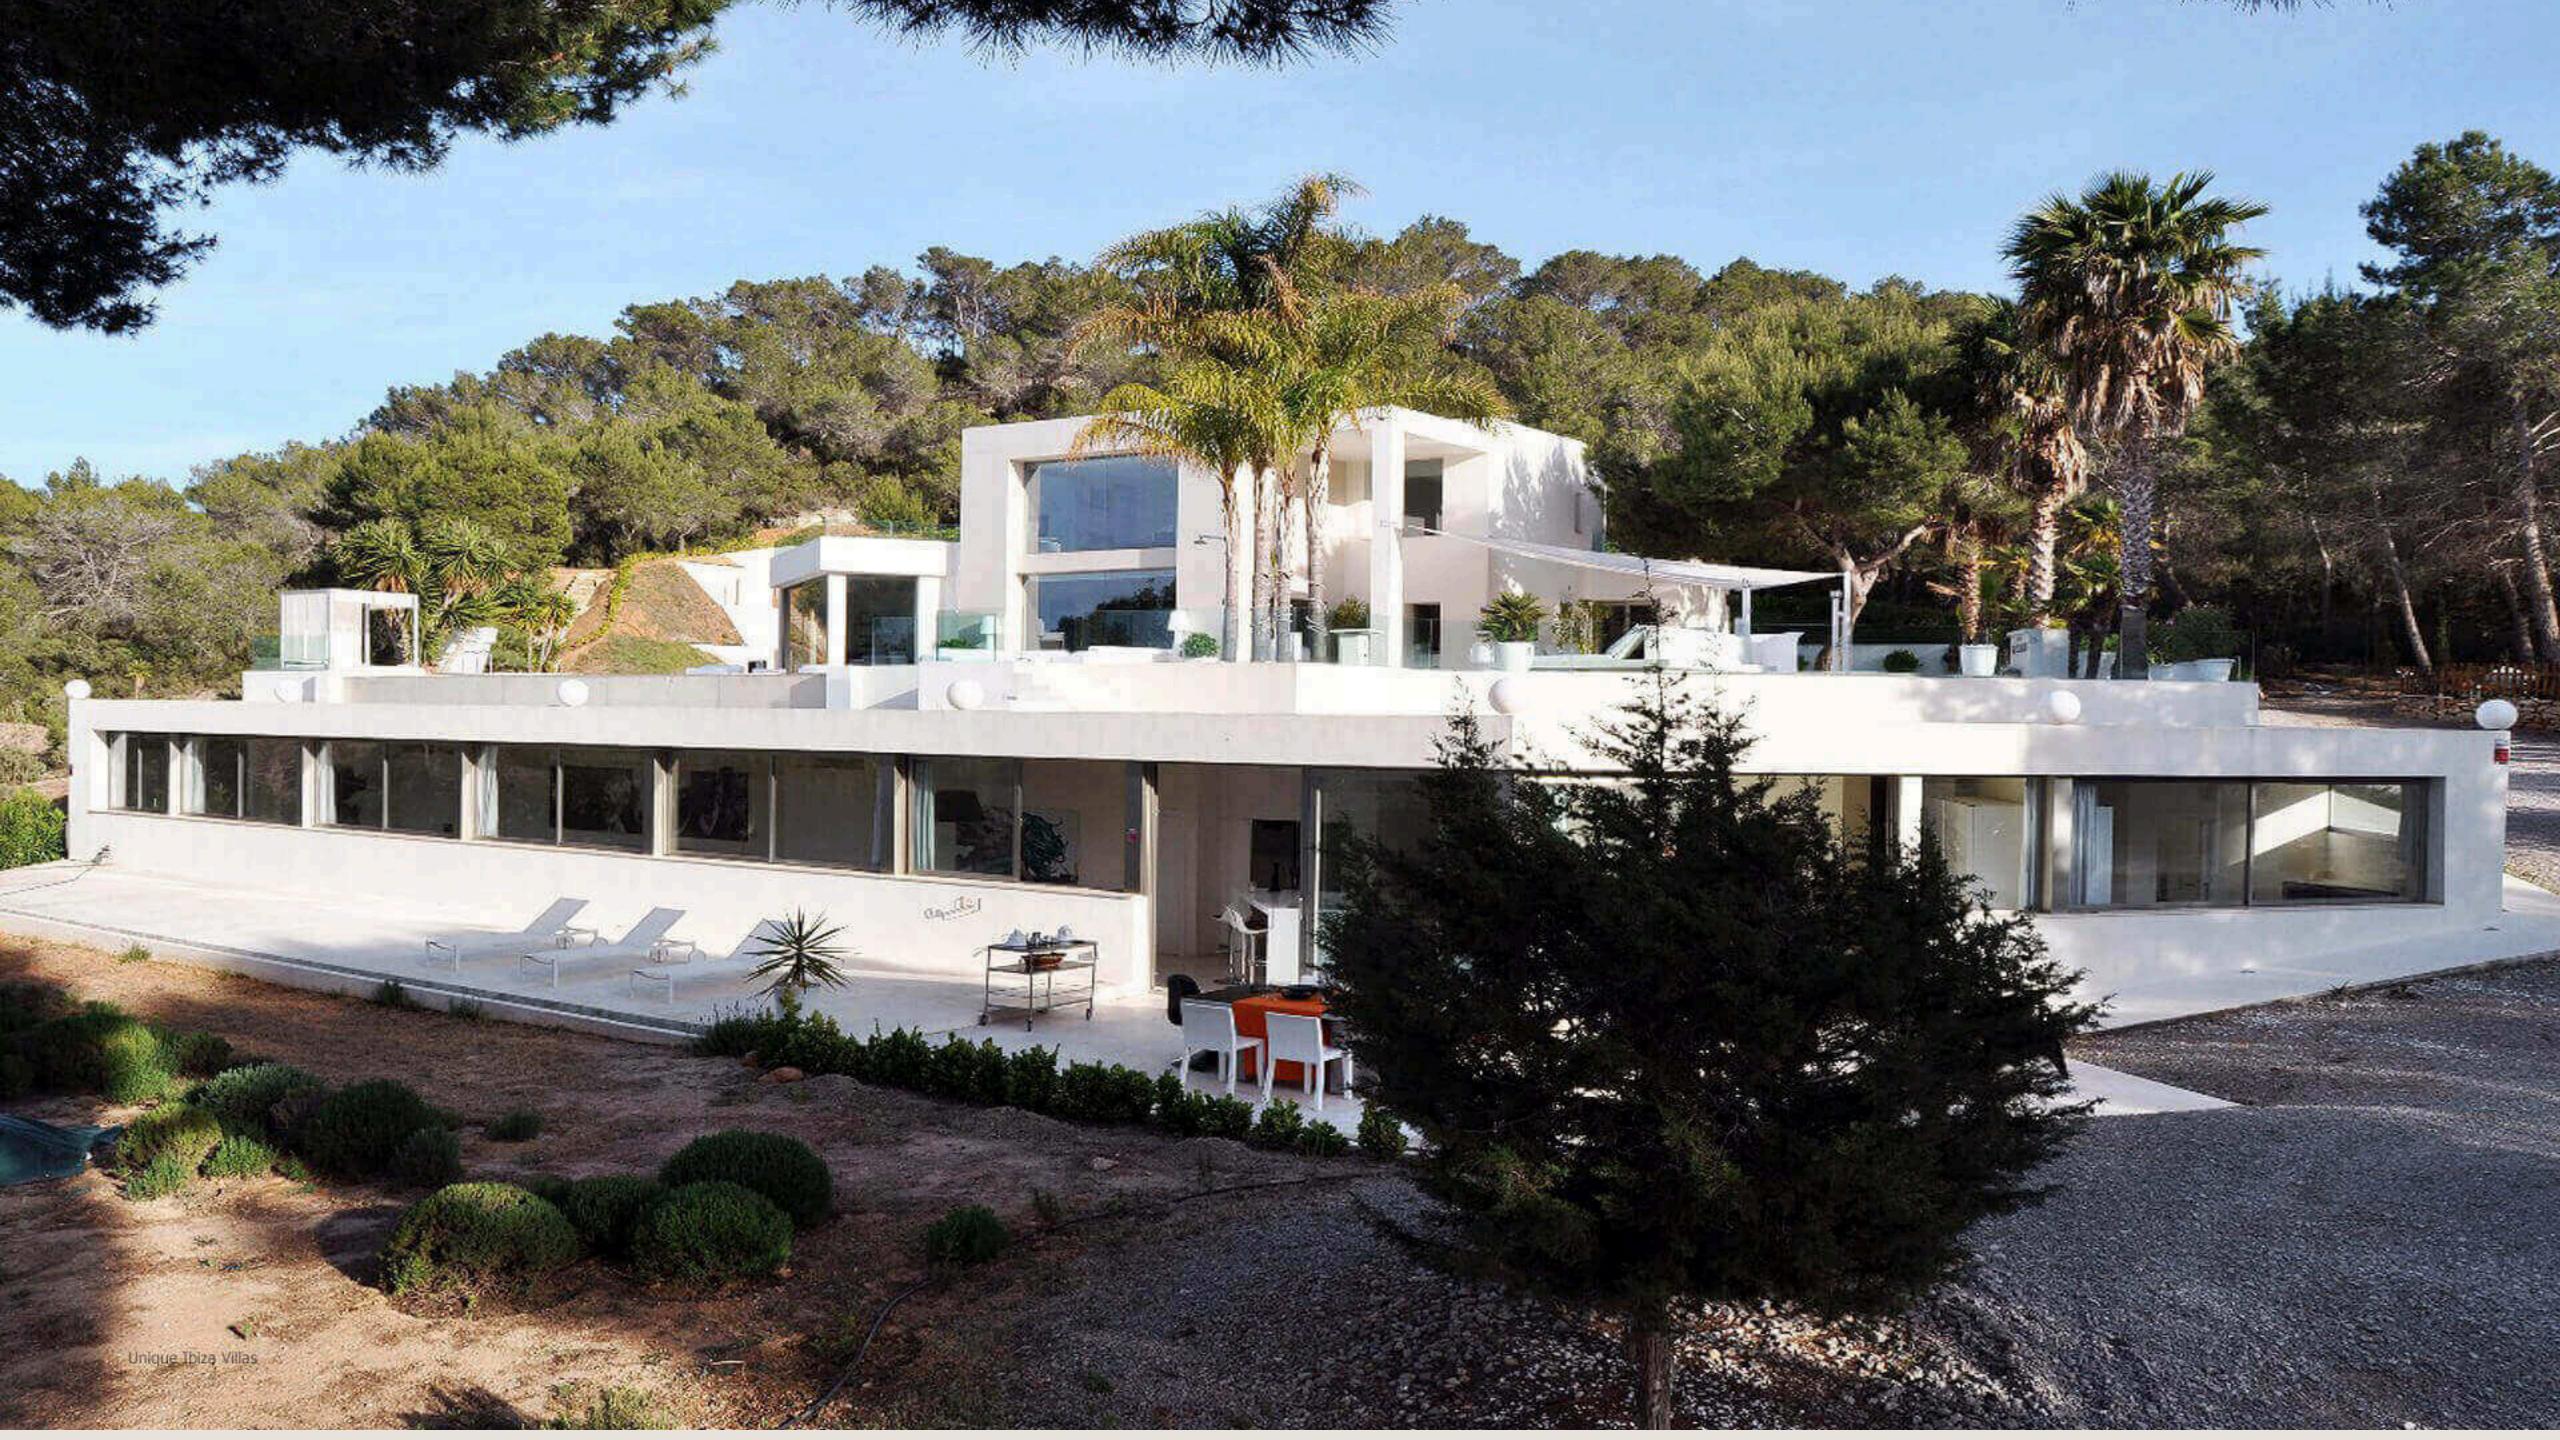

# The Property

An exclusive and deluxe property in Ibiza, located in the San Josep area only 2 min driving from the center of the town, 10 min from the closest beaches (Cala Tarida, Cala Bassa, Cala Conta) and 15 min from Ibiza town.

It is designed with a minimalist architecture, using the most fine and top class quality materials and a fantastic decoration with a unique lighting and demotic system.

The villa is built on land plot of 22.500m2, completely fenced with an automatic gate and security cameras in which the guests can enjoy their privacy. Charming Mediterranean gardens with fruit trees and cactuses.

Large outdoor terrace of about 2000m2 all on one level, with several areas: outdoor dining area for 20 guests, large BBQ, bar and several chillout areas. The house has an infinity pool of 18m X 3m with extraordinary views of the San Antonio Bay and sunsets.

This beautiful villa is built on two levels and is divided into:

Level 1 of 450m2 has a lower and a higher floor.