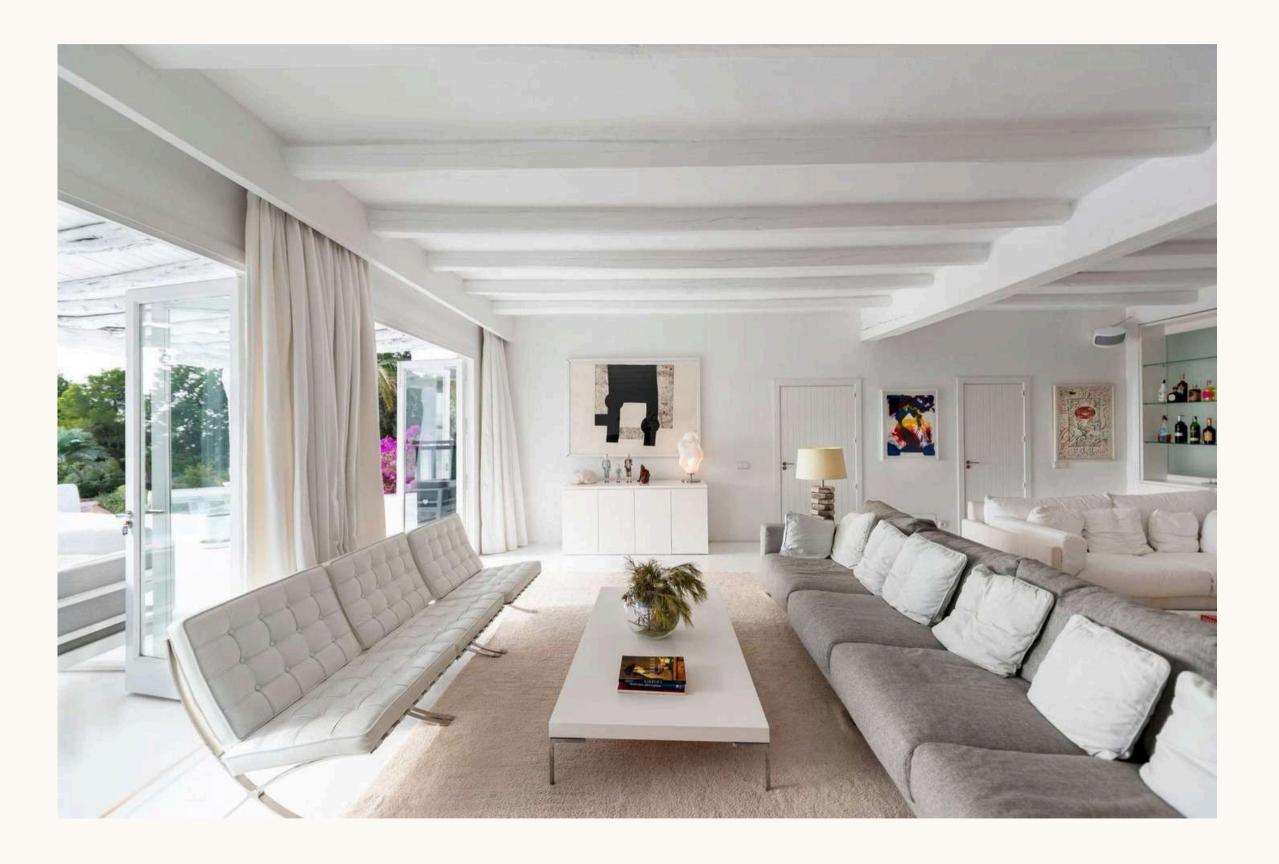

## LIVING ROOM

A very spacious living room, an atmosphere of well-being, an infinitely relaxing view between sea and greenery. A library, a professional-quality music that's easy to access (Bluetooth), a fireplace for the winter season, underfloor heating, and huge, soft sofas, to sink into. In summer, this same lounge, like the rest of the house, is cooled by air-conditioning judiciously positioned to ensure that you never have cool air on your head.