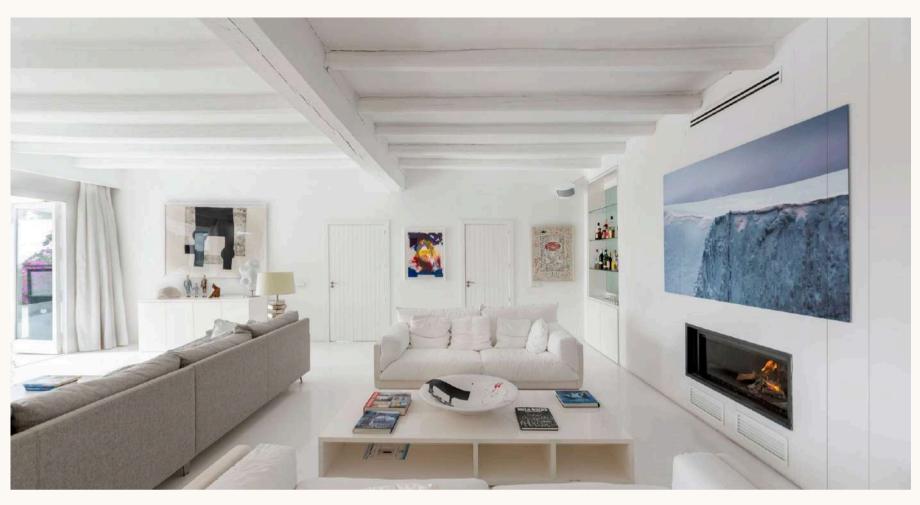

## LIVING ROOM

A very spacious living room, an atmosphere of well-being, an infinitely relaxing view between sea and greenery. A library, a professional-quality music that's easy to access (Bluetooth), a fireplace for the winter season, underfloor heating, and huge, soft sofas, to sink into. In summer, this same lounge, like the rest of the house, is cooled by air-conditioning judiciously positioned to ensure that you never have cool air on your head.

Adjacent to the GRAND SALON is a TV lounge equipped with all the latest technology to meet the needs of young and old from all ages. At Hacienda de Puig Redo, everything is designed for your well-being.