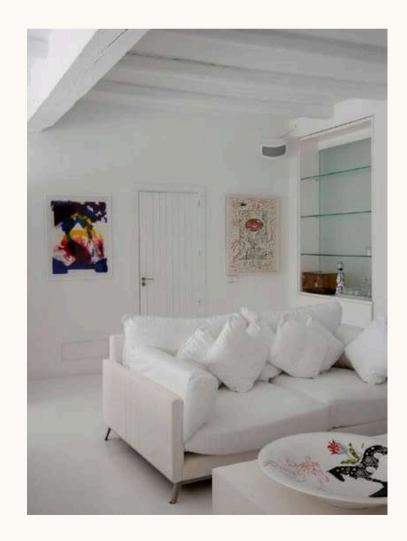

## LIVING ROOM

A very spacious living room, an atmosphere of well-being, an infinitely relaxing view between sea and greenery. A library, a professional-quality music that's easy to access (Bluetooth), a fireplace for the winter season, underfloor heating, and huge, soft sofas, to sink into. In summer, this same lounge, like the rest of the house, is cooled by air-conditioning judiciously positioned to ensure that you never have cool air on your head.