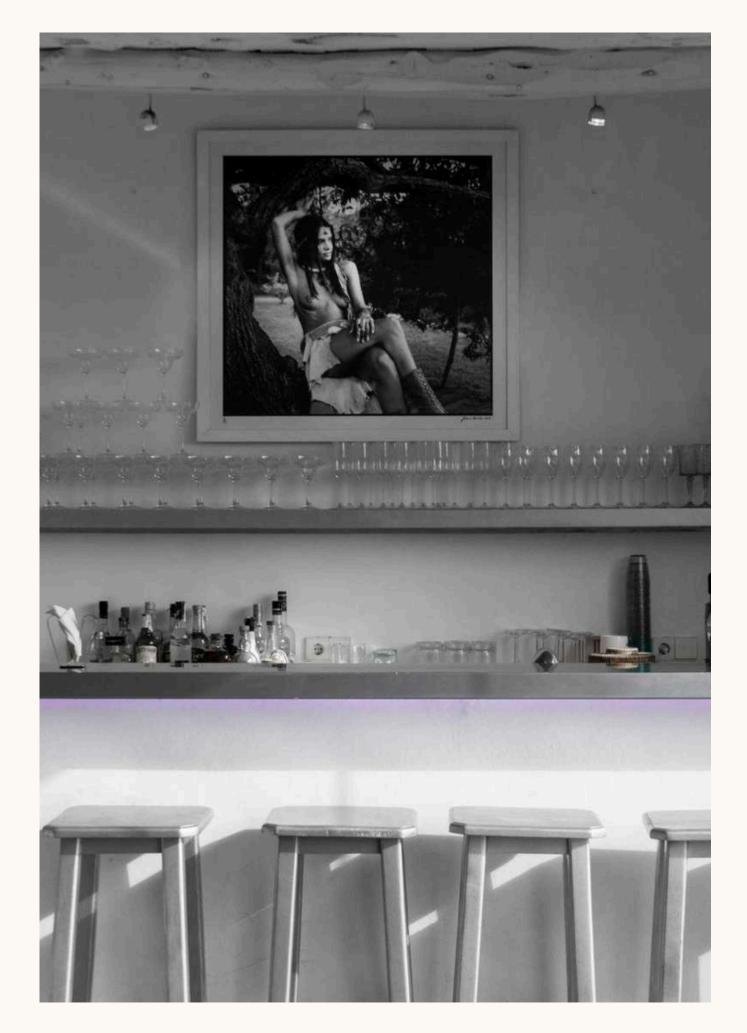

### THE BAR

An enchanting place to share wonderful moments with friends and family, listen to music, dance, sip delicious cocktails, watch the sea and the colours of

the sky. The bar has a Professional Amplifier + VOID speaker system, to access the sound system, all you need to do is pair your music device (iPhone, computer, etc.) with the amplifier via the BLUETOOTH connection.