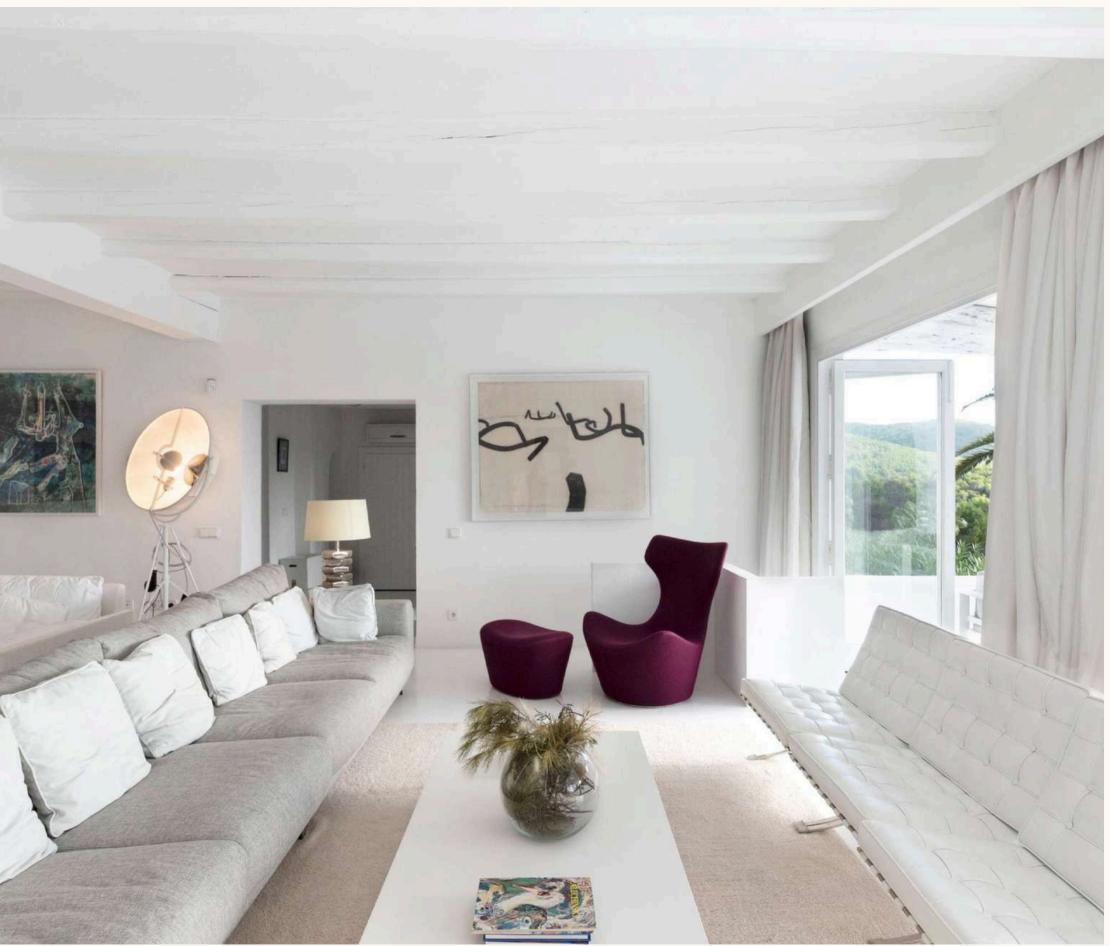

## LIVING ROOM

A very spacious living room, an atmosphere of well-being, an infinitely relaxing view between sea and greenery. A library, a professional-quality music that's easy to access (Bluetooth), a fireplace for the winter season, underfloor heating, and huge, soft sofas, to sink into. In summer, this same lounge, like the rest of the house, is cooled by air-conditioning judiciously positioned to ensure that you never have cool air on your head.

Adjacent to the GRAND SALON is a TV lounge equipped with all the latest technology to meet the needs of young and old from all ages. At Hacienda de Puig Redo, everything is designed for your well-being.