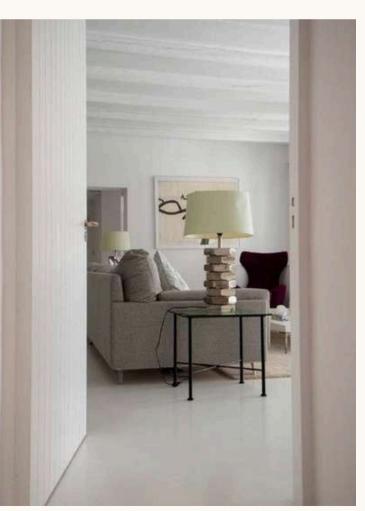

## LIVING ROOM

A very spacious living room, an atmosphere of well-being, an infinitely relaxing view between sea and greenery. A library, a professional-quality music that's easy to access (Bluetooth), a fireplace for the winter season, underfloor heating, and huge, soft sofas, to sink into. In summer, this same lounge, like the rest of the house, is cooled by air-conditioning judiciously positioned to ensure that you never have cool air on your head.