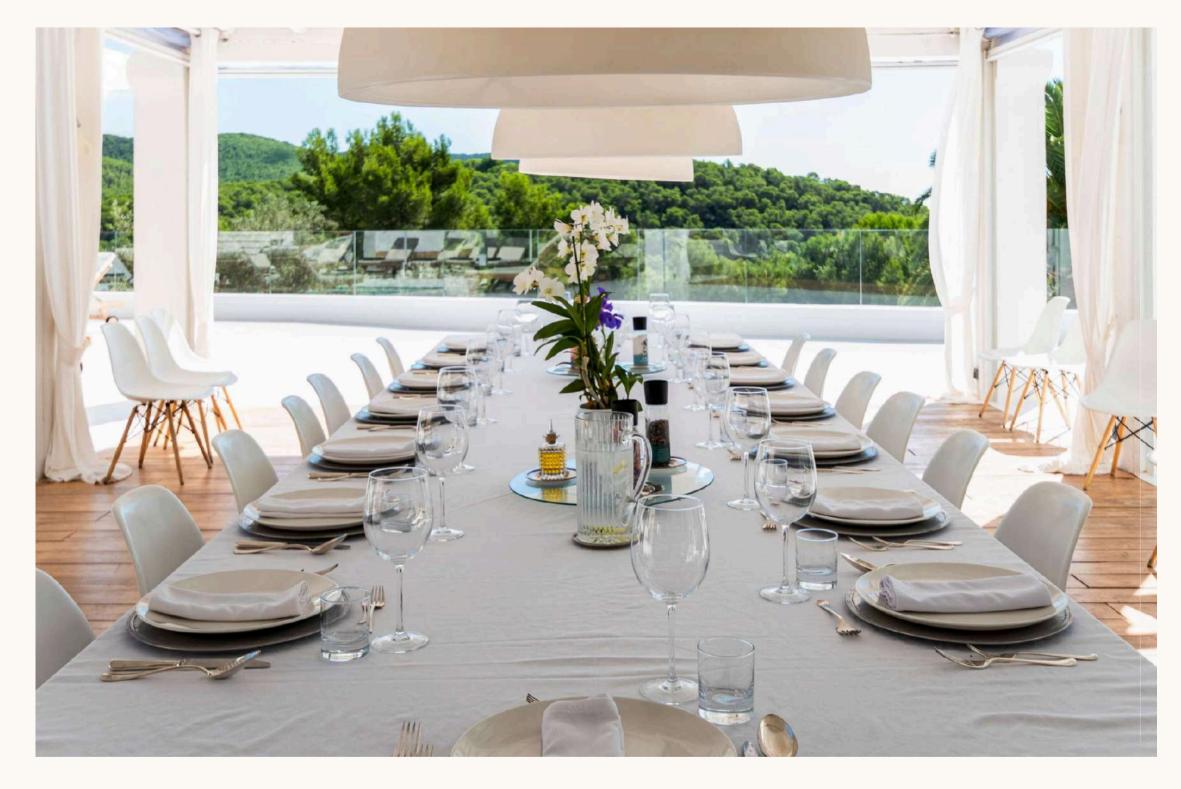

## OUTDOOR KITCHEN

The perfect place to share unforgettable lunches and dinners with your loved ones. Outdoor Dining Area: up to 30 guest table (can be closed, reverse air conditioning) Professional bluetooth sound system, to listen to the music you love while eating. The kitchen is supplied with professional equipment.