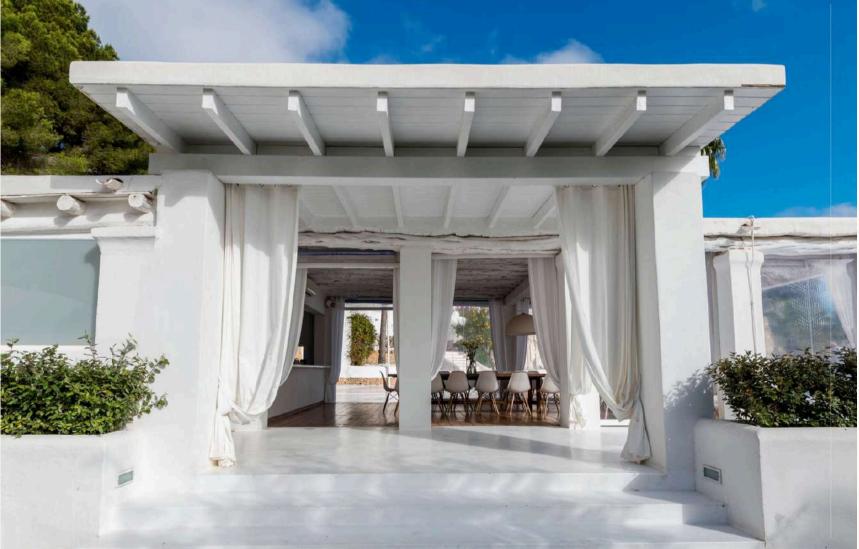

## OUTDOOR KITCHEN

The perfect place to share unforgettable lunches and dinners with your loved ones. Outdoor Dining Area: up to 30 guest table (can be closed, reverse air conditioning) Professional bluetooth sound system, to listen to the music you love while eating. The kitchen is supplied with professional equipment.