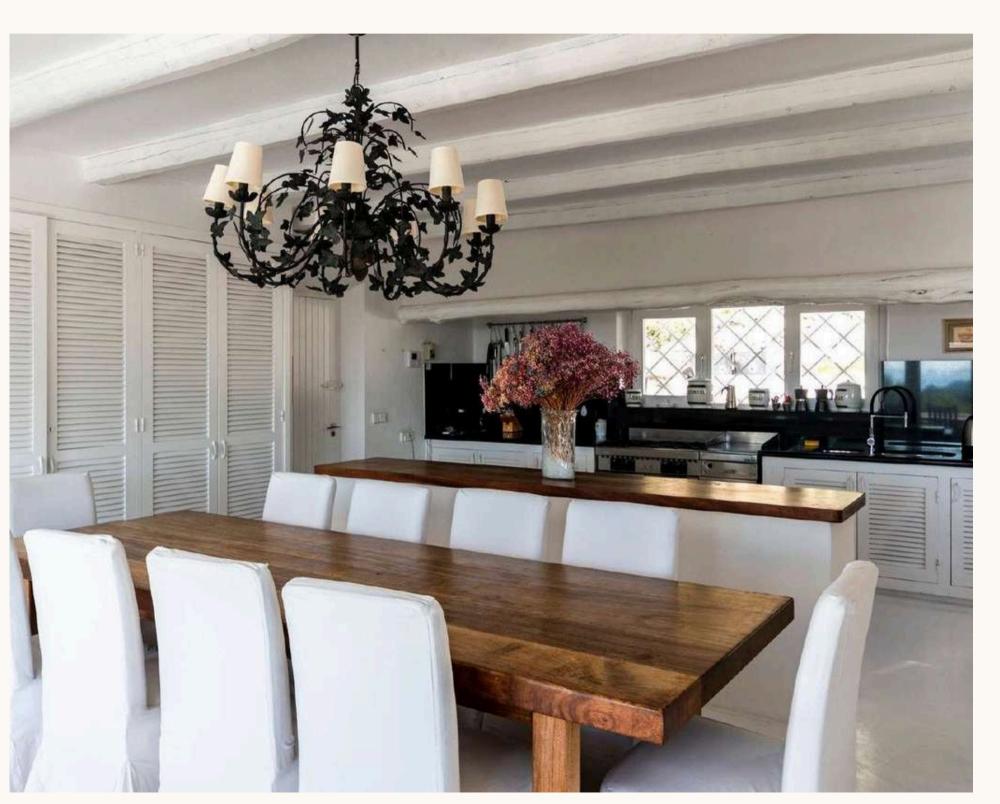

The professional indoor kitchen, which can be used exclusively by the occupants of the Master Bedroom, has a private entrance. We can store goods in the utility room, which has 4 large refrigerators Easy access for a dedicated butler for the Master bedroom occupant.