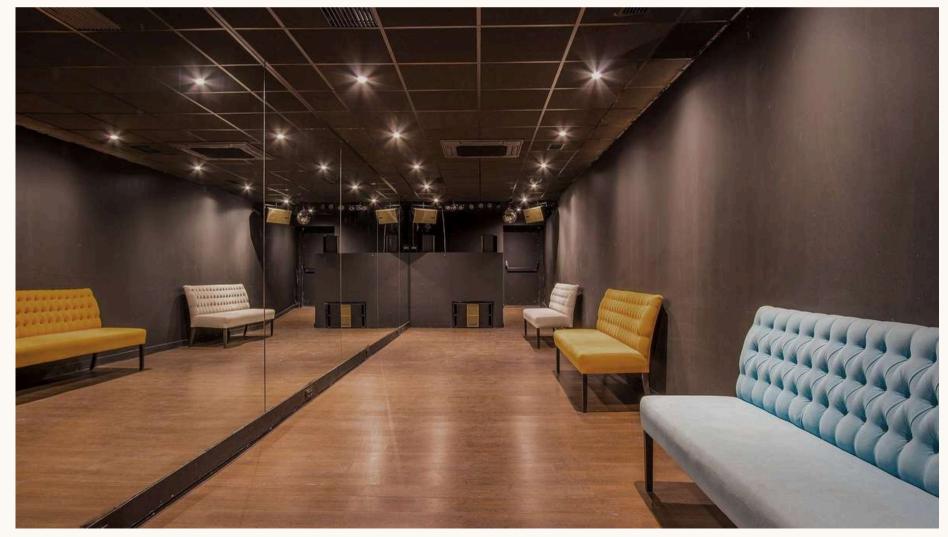

## THE CLUB

Music room with: Dance floor, Bar & DJ Booth (professional Panasonic DJ system), and 4 separated toilets. A professional lighting and sound system (2700 W) with PIONEER mixers and amplifiers has been installed.