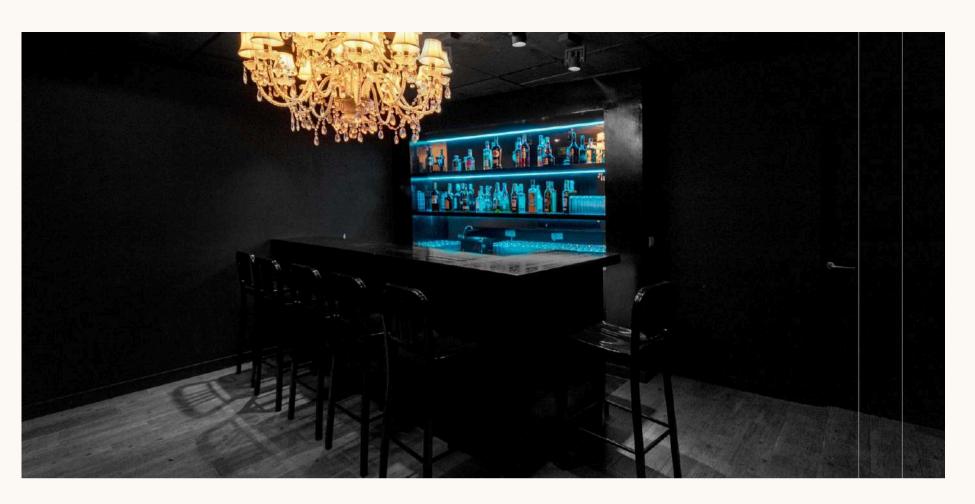

### THE BAR

An enchanting place to share wonderful moments with friends and family, listen to music, dance, sip delicious cocktails, watch the sea and the colours of

the sky. The bar has a Professional Amplifier + VOID speaker system, to access the sound system, all you need to do is pair your music device (iPhone, computer, etc.) with the amplifier via the BLUETOOTH connection.