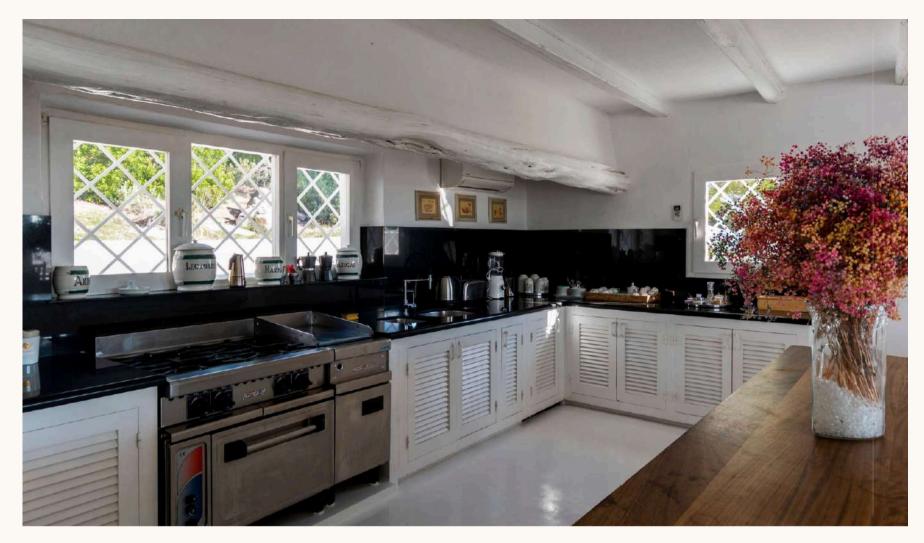

The professional indoor kitchen, which can be used exclusively by the occupants of the Master Bedroom, has a private entrance. We can store goods in the utility room, which has 4 large refrigerators Easy access for a dedicated butler for the Master bedroom occupant.