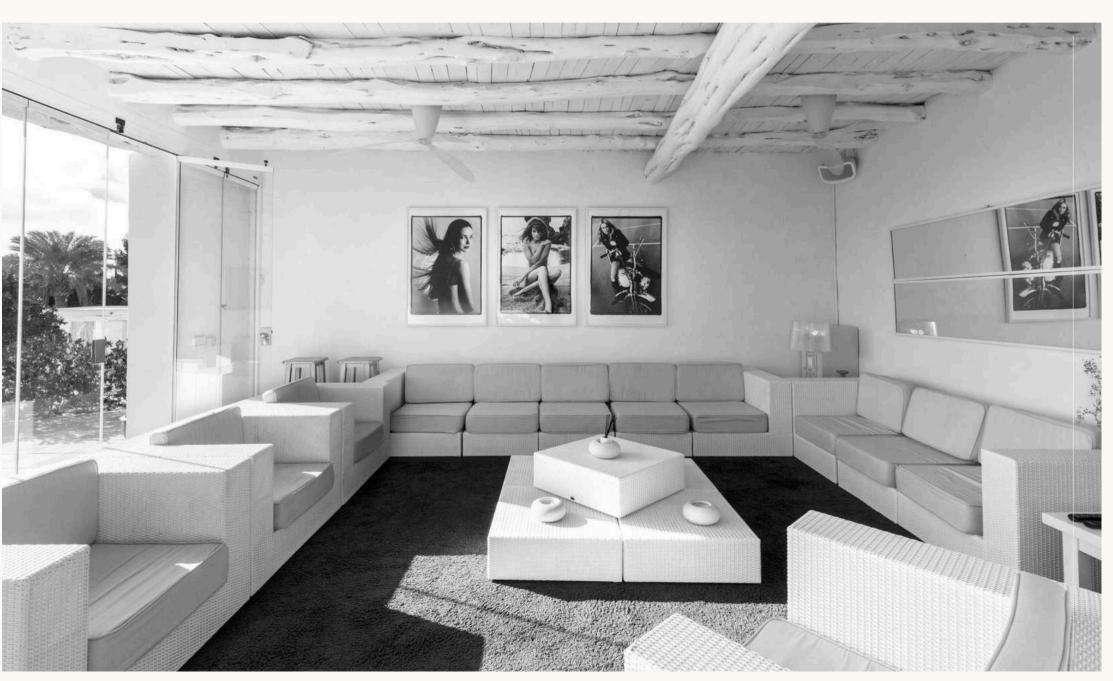

## LIVING ROOM

A very spacious living room, an atmosphere of well-being, an infinitely relaxing view between sea and greenery. A library, a professional-quality music that's easy to access (Bluetooth), a fireplace for the winter season, underfloor heating, and huge, soft sofas, to sink into. In summer, this same lounge, like the rest of the house, is cooled by air-conditioning judiciously positioned to ensure that you never have cool air on your head.

Adjacent to the GRAND SALON is a TV lounge equipped with all the latest technology to meet the needs of young and old from all ages. At Hacienda de Puig Redo, everything is designed for your well-being.