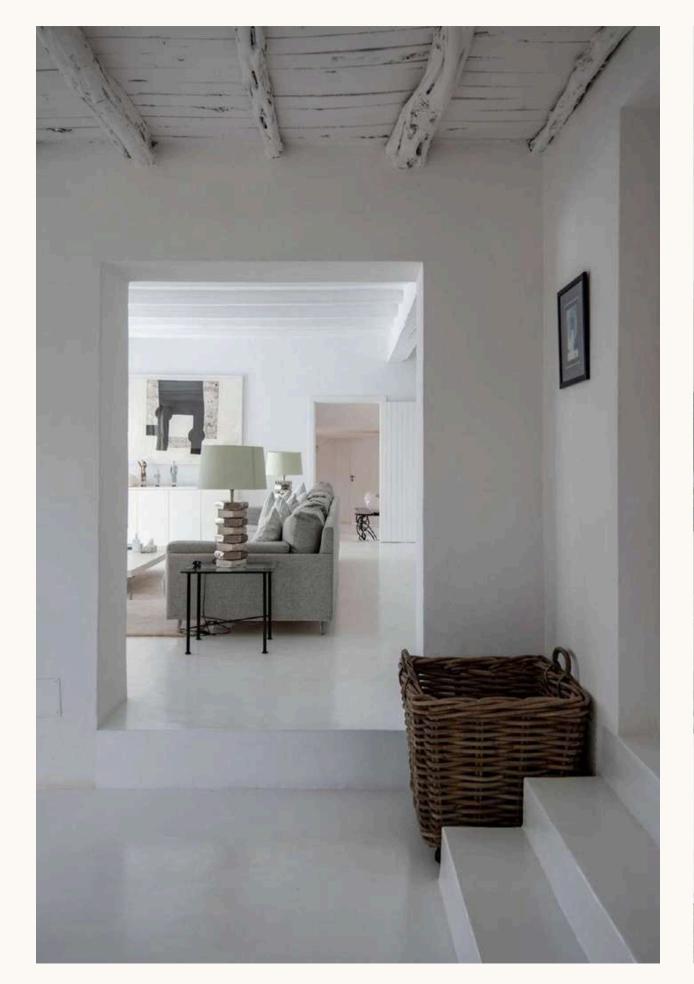

## LIVING ROOM

A very spacious living room, an atmosphere of well-being, an infinitely relaxing view between sea and greenery. A library, a professional-quality music that's easy to access (Bluetooth), a fireplace for the winter season, underfloor heating, and huge, soft sofas, to sink into. In summer, this same lounge, like the rest of the house, is cooled by air-conditioning judiciously positioned to ensure that you never have cool air on your head.