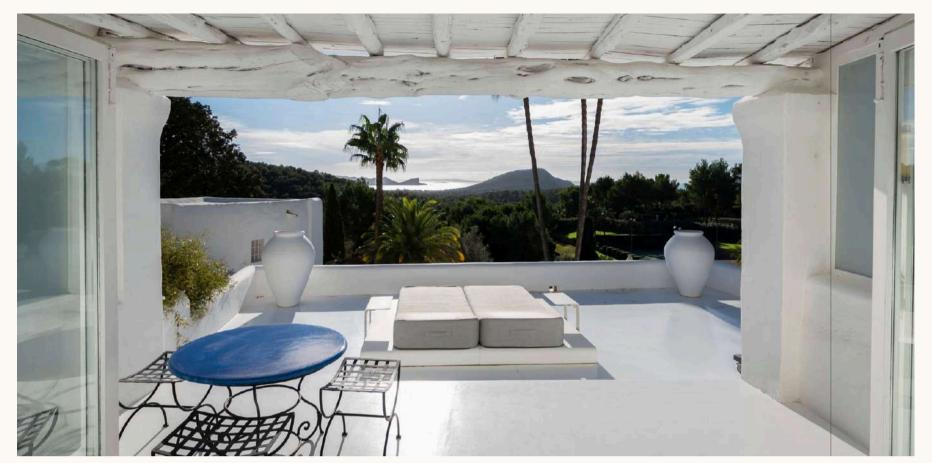

## LIVING ROOM

A very spacious living room, an atmosphere of well-being, an infinitely relaxing view between sea and greenery. A library, a professional-quality music that's easy to access (Bluetooth), a fireplace for the winter season, underfloor heating, and huge, soft sofas, to sink into. In summer, this same lounge, like the rest of the house, is cooled by air-conditioning judiciously positioned to ensure that you never have cool air on your head.