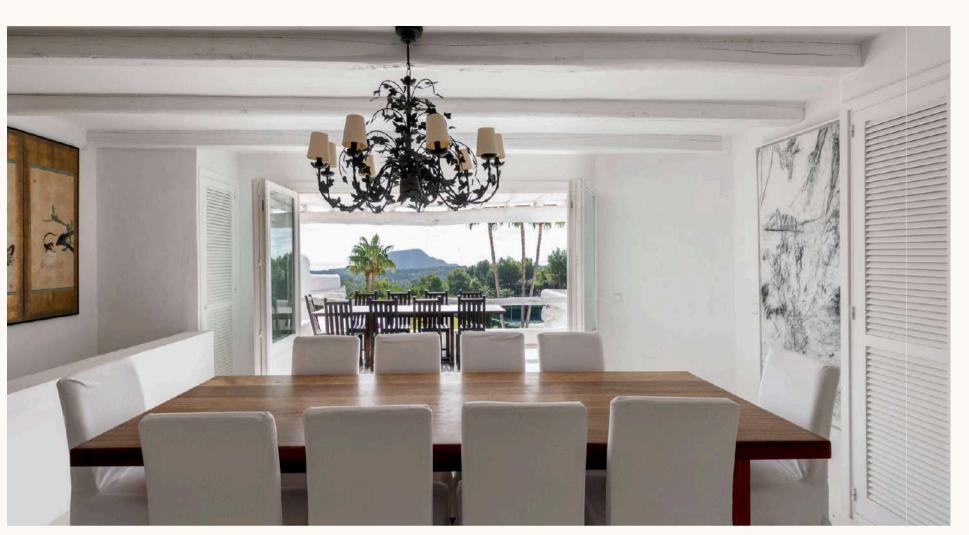

## LIVING ROOM

A very spacious living room, an atmosphere of well-being, an infinitely relaxing view between sea and greenery. A library, a professional-quality music that's easy to access (Bluetooth), a fireplace for the winter season, underfloor heating, and huge, soft sofas, to sink into. In summer, this same lounge, like the rest of the house, is cooled by air-conditioning judiciously positioned to ensure that you never have cool air on your head.