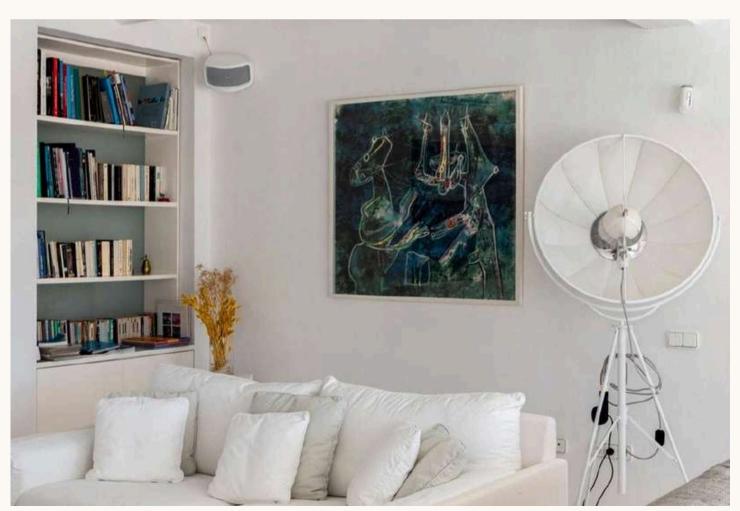

## LIVING ROOM

A very spacious living room, an atmosphere of well-being, an infinitely relaxing view between sea and greenery. A library, a professional-quality music that's easy to access (Bluetooth), a fireplace for the winter season, underfloor heating, and huge, soft sofas, to sink into. In summer, this same lounge, like the rest of the house, is cooled by air-conditioning judiciously positioned to ensure that you never have cool air on your head.